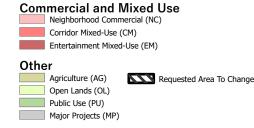

# Neighborhoods Outlying Neighborhood (ON) Edge Neighborhood (EN) Ranch Estate Neighborhood (RN) Low-Intensity Suburban Neighborhood (LN) Mid-Intensity Suburban Neighborhood (MN) Compact Neighborhood (CN) Urban Neighborhood (UN) Employment Business Employment (BE) Industrial Employment (IE)