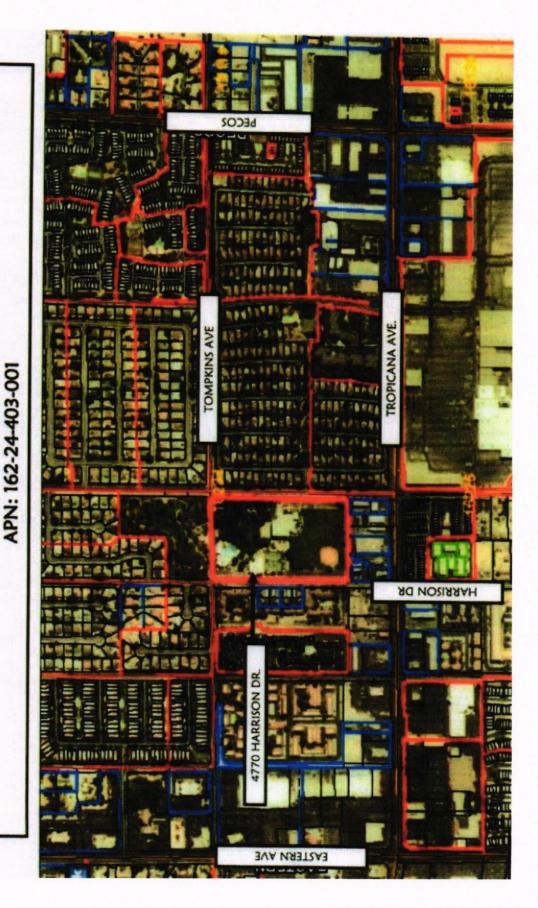

#### WITNESSETH:

WHEREAS, the County is the owner of a +/- 9,549 square foot medical and dental building addressed as 4770 Harrison Drive, Las Vegas, NV 89121 commonly known as the Paradise Clinic, located on Assessor's Parcel Number 162-24-403-001 (hereinafter "Property");

APPROVED AS TO FORM:

Nichole Kazimirovicz Deputy District Attorney PARADISE COMMUNITY CENTER
VMSN, INC.
4770 HARRISON DRIVE
LAS VEGAS, NV

# PARADISE COMMUNITY CENTER

4770 HARRISON DR, LAS VEGAS 89121