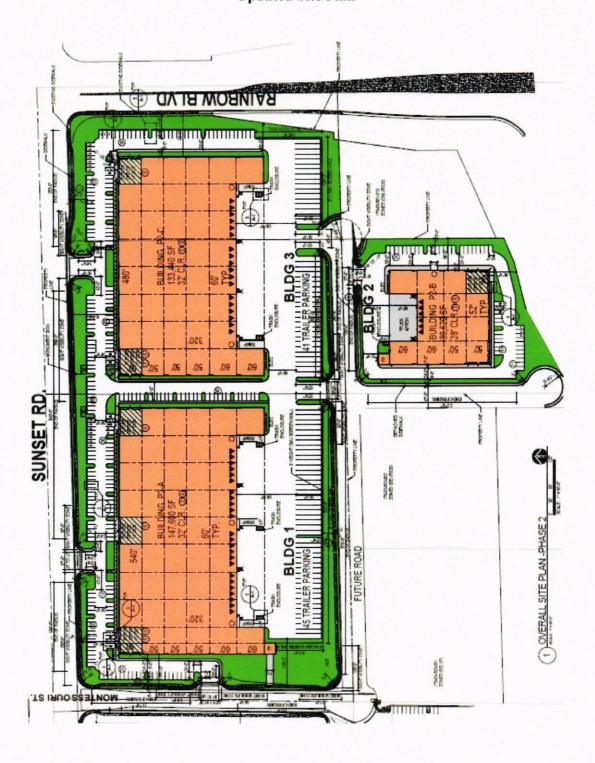

| \$ 100,000    | \$ 0.31  |
| Development Fee                                     | \$ 800,000    | \$ 2.50  |
|                                                     | \$ 5,063,289  | \$ 15.79 |

| ANNUAL RENTAL REVENUE RETURN ON PROJECT COST | \$ 5,115,610<br>7.10% |          |
|----------------------------------------------|-----------------------|----------|
| Total Project Costs                          | \$ 48,250,789         | \$150.52 |
| Cost Category VI – Land                      | \$ 0                  |          |
| Total Interest Reserve                       | \$ 2,900,000          | \$ 9.05  |
| Category V – Interest                        |                       |          |

Exhibit C to First Amendment to Lease Agreement

# **Updated Site Plan**





TAX DIST 417

# ARROYO TARGET CENTER LLC FIRST AMENDMENT TO LEASE AGREEMENT +/-19.32 acres

APNs: 176-03-501-005, 014, 017 and 019