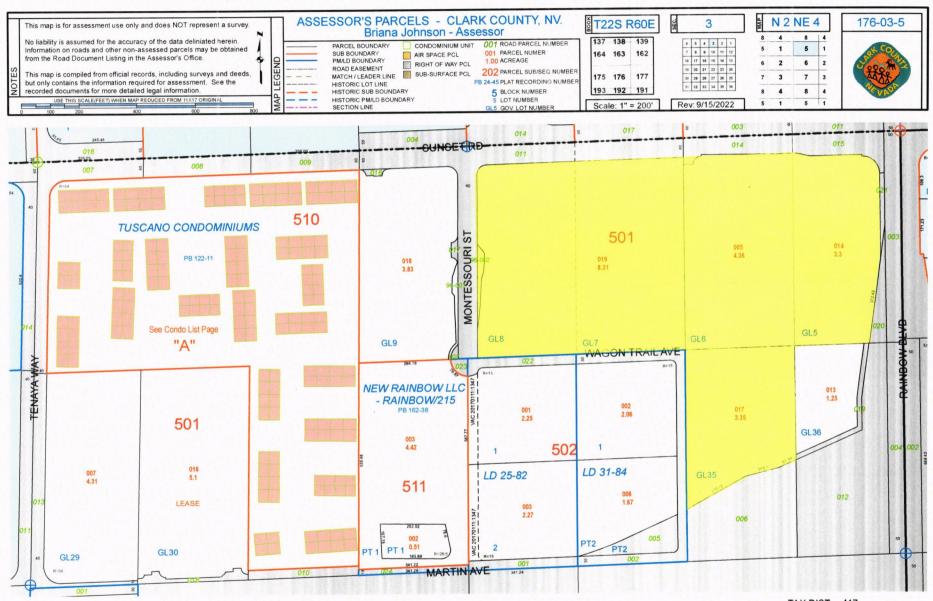

| \$ 100,000    | \$ 0.31  |
| Development Fee                                     | \$ 800,000    | \$ 2.50  |
|                                                     | \$ 5,063,289  | \$ 15.79 |

| ANNUAL RENTAL REVENUE RETURN ON PROJECT COST | \$ 5,115,610<br>7.10% |          |
|----------------------------------------------|-----------------------|----------|
| Total Project Costs                          | \$ 48,250,789         | \$150.52 |
| Cost Category VI – Land                      | \$ 0                  |          |
| Total Interest Reserve                       | \$ 2,900,000          | \$ 9.05  |
| Category V – Interest                        |                       |          |

Exhibit C to First Amendment to Lease Agreement

# **Updated Site Plan**





TAX DIST 417

# ARROYO TARGET CENTER LLC FIRST AMENDMENT TO LEASE AGREEMENT +/-19.32 acres

APNs: 176-03-501-005, 014, 017 and 019