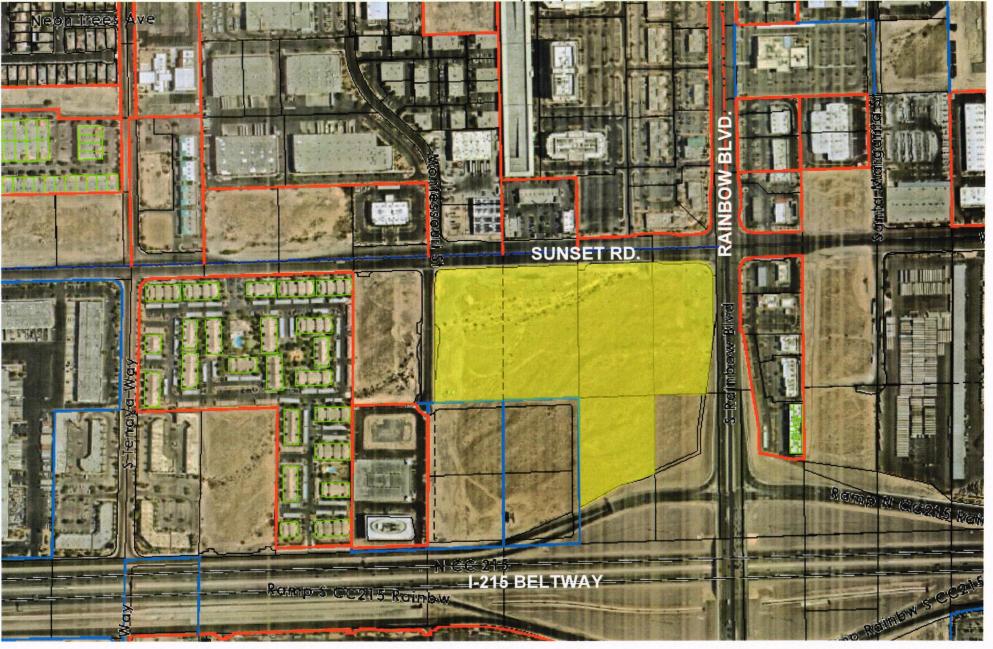

|                                                     | \$ 5,063,289  | \$ 15.79 |

| ANNUAL RENTAL REVENUE RETURN ON PROJECT COST | \$ 5,115,610<br>7.10% |          |
|----------------------------------------------|-----------------------|----------|
| Total Project Costs                          | \$ 48,250,789         | \$150.52 |
| Cost Category VI – Land                      | \$ 0                  |          |
| Total Interest Reserve                       | \$ 2,900,000          | \$ 9.05  |
| Category V – Interest                        |                       |          |

Exhibit C to First Amendment to Lease Agreement

# **Updated Site Plan**





TAX DIST 417

# ARROYO TARGET CENTER LLC FIRST AMENDMENT TO LEASE AGREEMENT +/-19.32 acres

APNs: 176-03-501-005, 014, 017 and 019