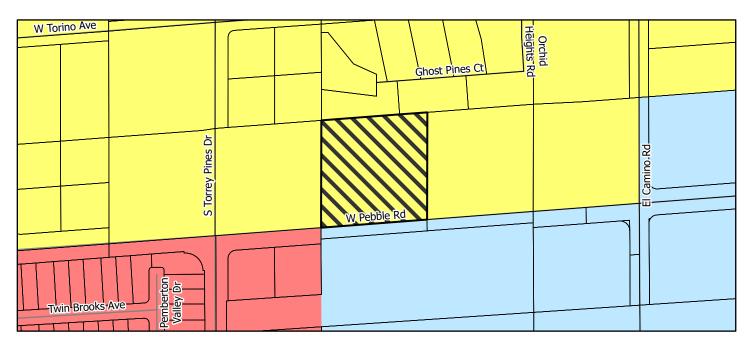

## Planned Land Use Amendment PA-25-700003



## Current



## Requested

## Neighborhoods Outlying Neighborhood (ON) Edge Neighborhood (EN) Ranch Estate Neighborhood (RN) Low-Intensity Suburban Neighborhood (LN) Mid-Intensity Suburban Neighborhood (MN) Compact Neighborhood (CN) Urban Neighborhood (UN) Employment Business Employment (BE) Industrial Employment (IE)



Major Projects (MP)

Planning Areas

Enterprise Clark County, Nevada

Note: Categories denoted in the legend may not apply to the presented area.







This information is for display purposes only. No liability is assumed as to the accuracy of the data delineated hereon.