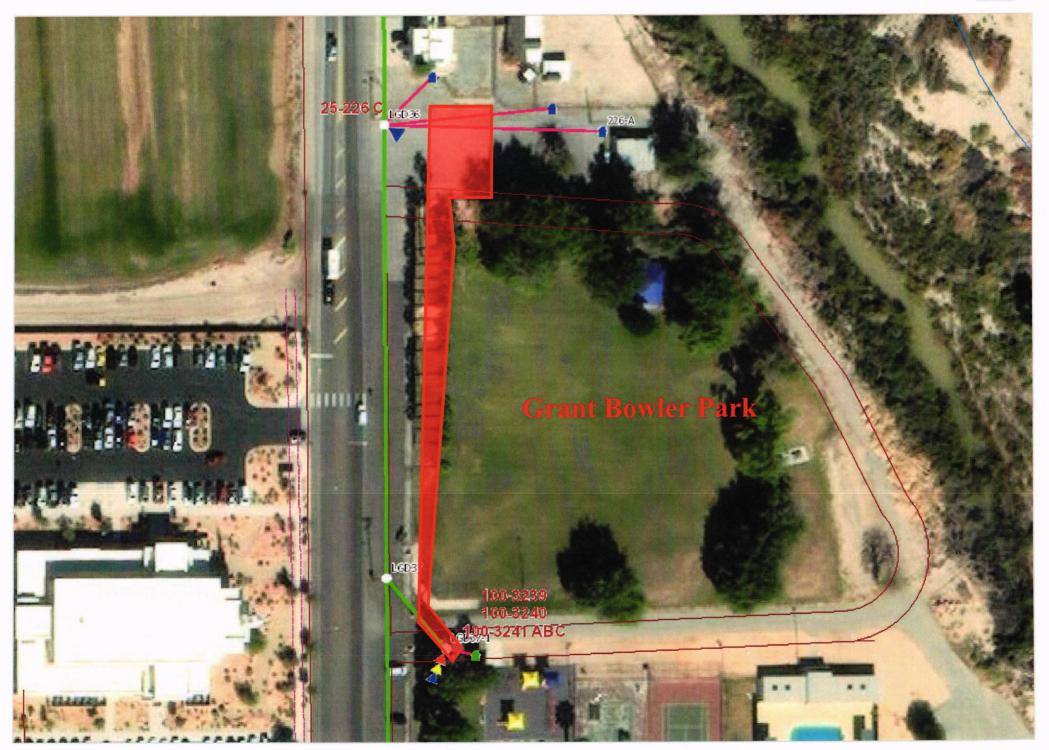

Exhibit A

Page 4 of 9

Page **5** of **9** 

## GRANT BOWLER PARK ASSESSOR PARCEL NUMBERS 041-27-701-002, 001 & 041-27-601-006, 005