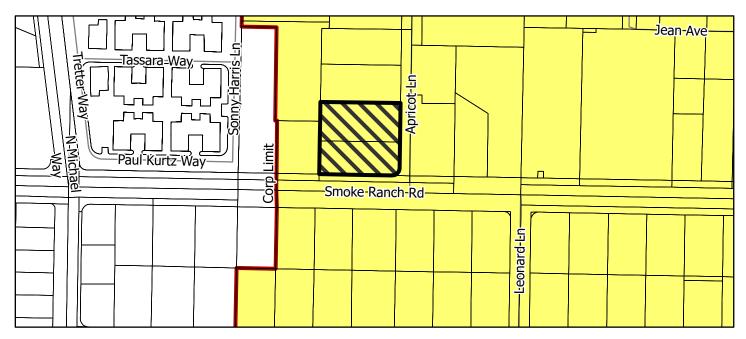

### Planned Land Use Amendment PA-24-700022

### Requested

### Lone Mountain Clark County, Nevada

Note: Categories denoted in the legend may not apply to the presented area.

Map created on: September 26, 2024

This information is for display purposes only. No liability is assumed as to the accuracy of the data delineated hereon.