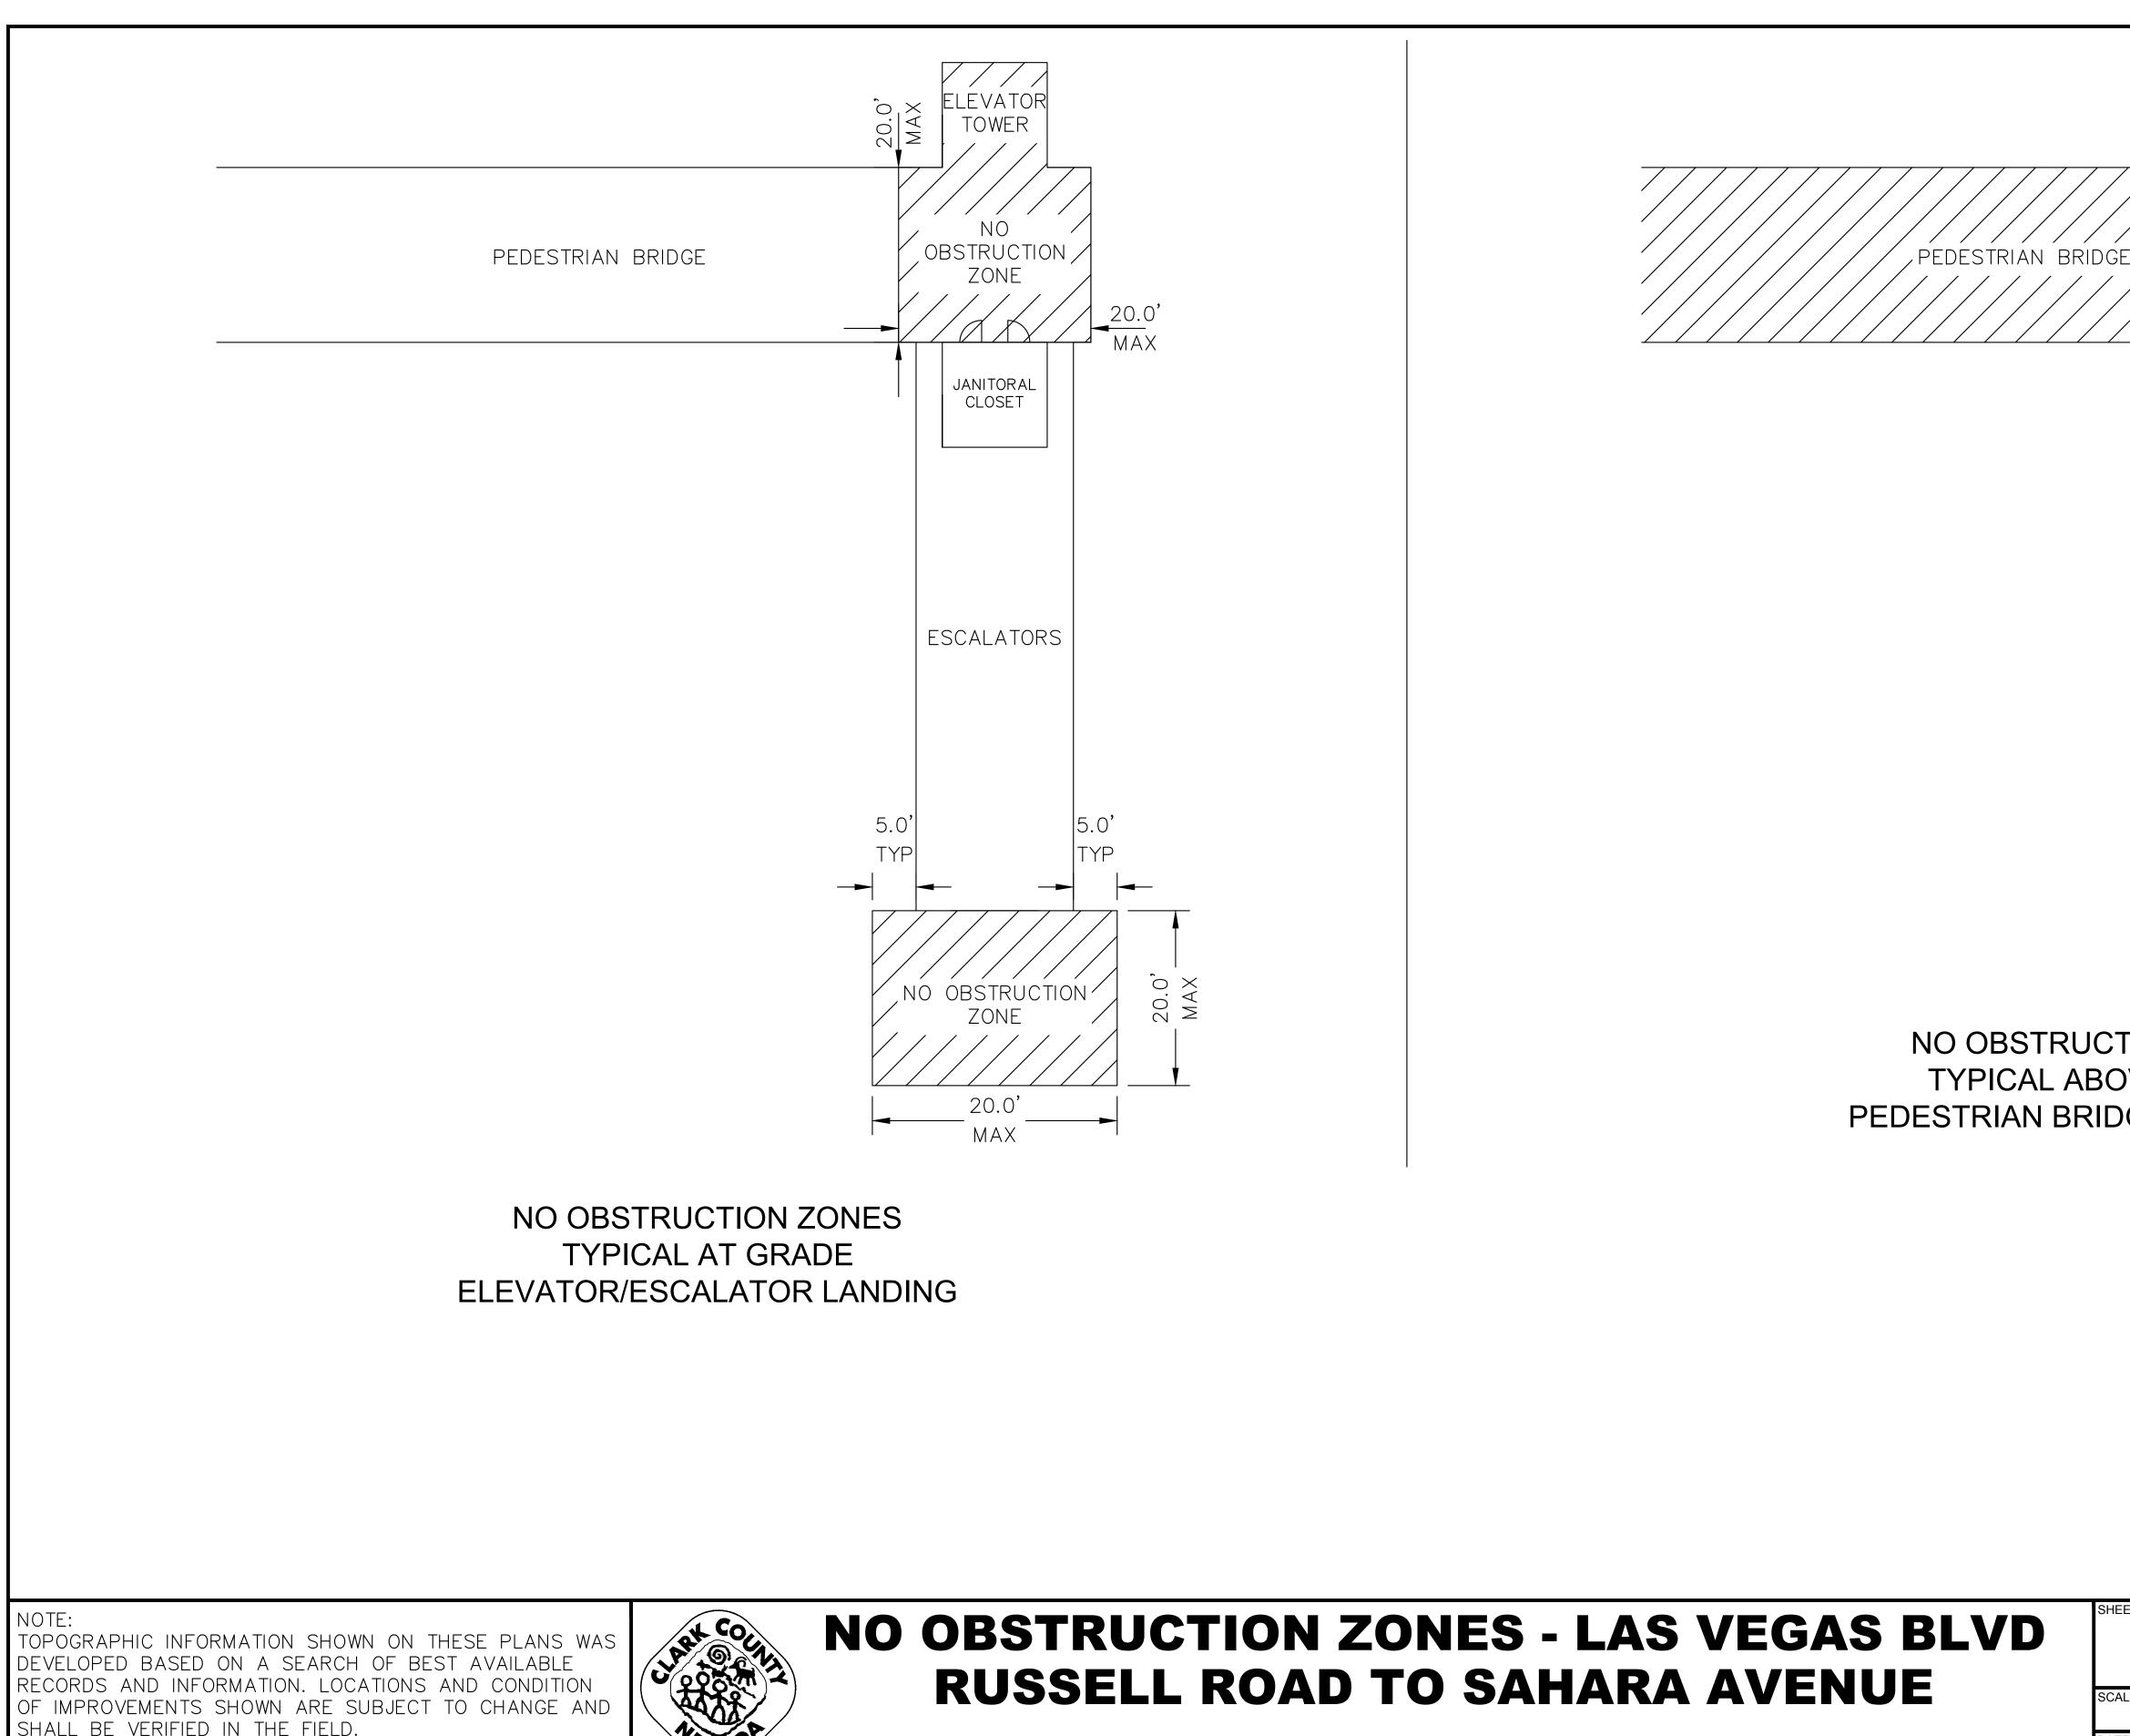

# CLARK COUNTY NO OBSTRUCTION ZONES CC CODE 16.11 LAS VEGAS BOULEVARD MAY 3, 2022



DEVELOPED BASED ON A SEARCH OF BEST AVAILABLE RECORDS AND INFORMATION. LOCATIONS AND CONDITION SHALL BE VERIFIED IN THE FIELD.











## **RUSSELL ROAD TO SAHARA AVENUE**







NOTE: TOPOGRAPHIC INFORMATION SHOWN ON THESE PLANS WAS DEVELOPED BASED ON A SEARCH OF BEST AVAILABLE RECORDS AND INFORMATION. LOCATIONS AND CONDITION OF IMPROVEMENTS SHOWN ARE SUBJECT TO CHANGE AND SHALL BE VERIFIED IN THE FIELD.





## **RUSSELL ROAD TO SAHARA AVENUE**

CLARK COUNTY, NEVADA, DEPARTMENT OF PUBLIC WORKS





DATE: MAY 3, 2022







NOTE: TOPOGRAPHIC INFORMATION SHOWN ON THESE PLANS WAS DEVELOPED BASED ON A SEARCH OF BEST AVAILABLE RECORDS AND INFORMATION. LOCATIONS AND CONDITION OF IMPROVEMENTS SHOWN ARE SUBJECT TO CHANGE AND SHALL BE VERIFIED IN THE FIELD.







SHALL BE VERIFIED IN THE FIELD.

VEVAD



### **NO OBSTRUCTION ZONES - LAS VEGAS BLVD RUSSELL ROAD TO SAHARA AVENUE**



TOPOGRAPHIC INFORMATION SHOWN ON THESE PLANS