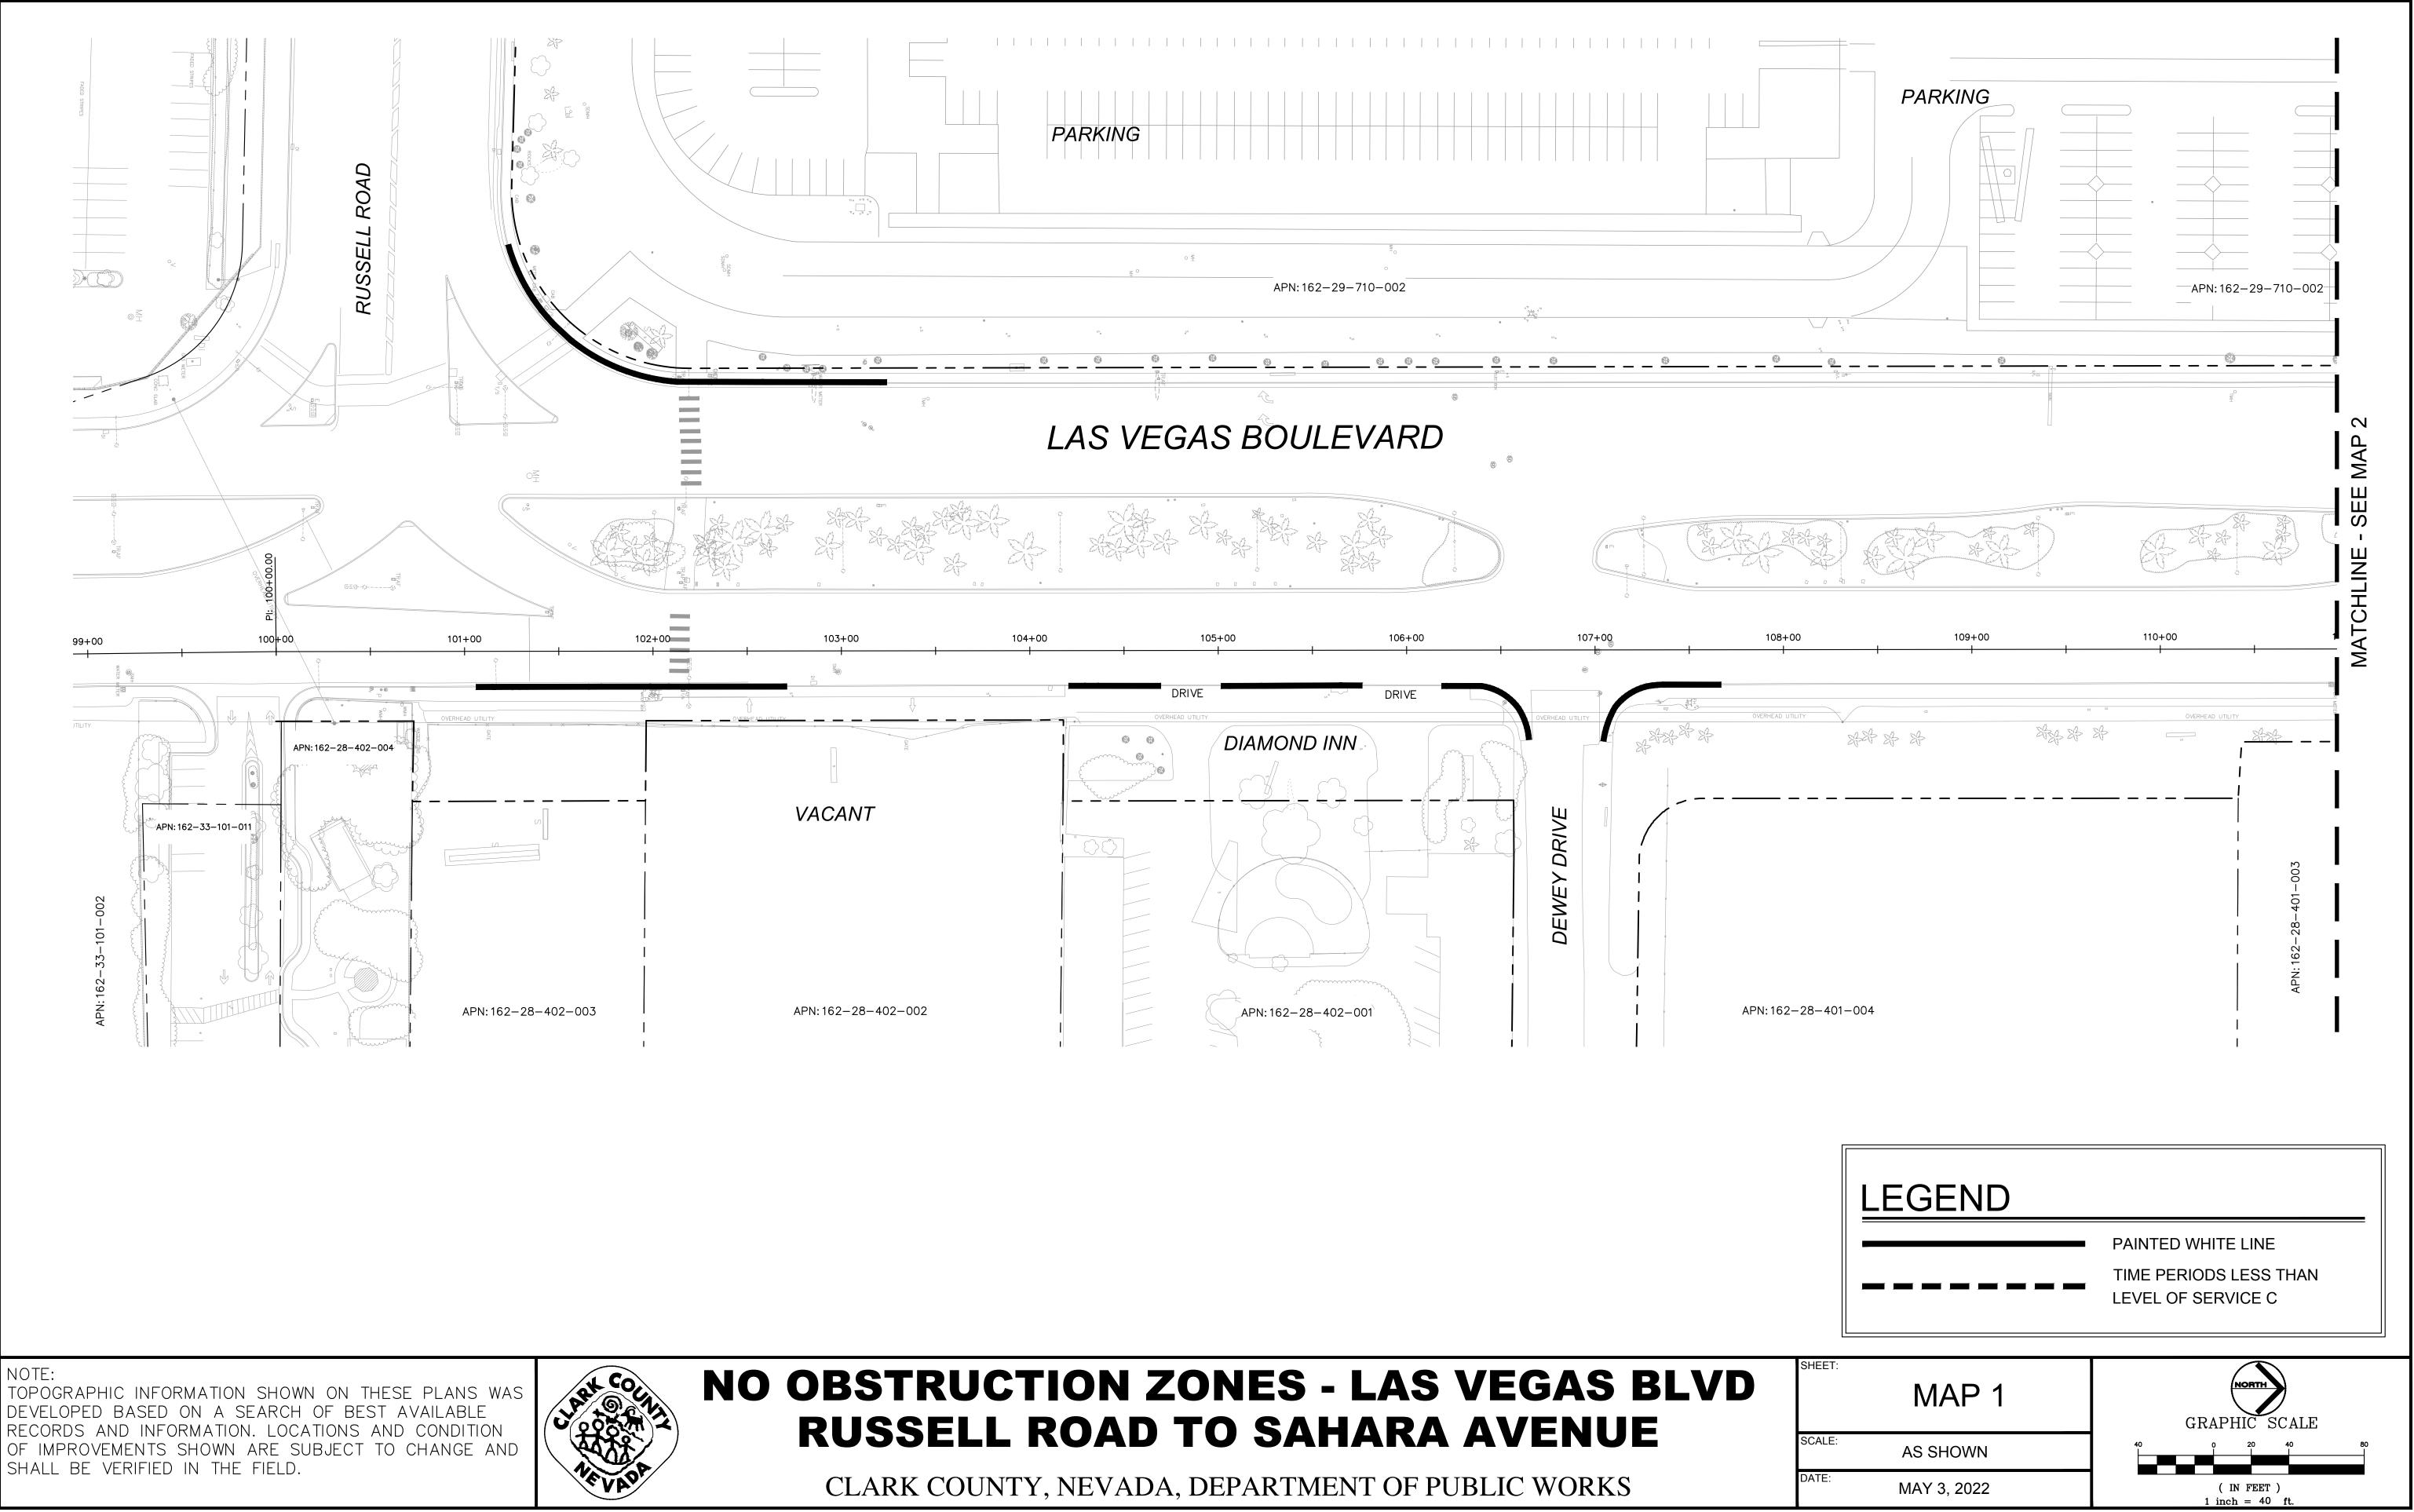

## **RUSSELL ROAD TO SAHARA AVENUE**

NOTE: TOPOGRAPHIC INFORMATION SHOWN ON THESE PLANS WAS DEVELOPED BASED ON A SEARCH OF BEST AVAILABLE RECORDS AND INFORMATION. LOCATIONS AND CONDITION OF IMPROVEMENTS SHOWN ARE SUBJECT TO CHANGE AND SHALL BE VERIFIED IN THE FIELD.

## **RUSSELL ROAD TO SAHARA AVENUE**

CLARK COUNTY, NEVADA, DEPARTMENT OF PUBLIC WORKS

DATE: MAY 3, 2022

NOTE: TOPOGRAPHIC INFORMATION SHOWN ON THESE PLANS WAS DEVELOPED BASED ON A SEARCH OF BEST AVAILABLE RECORDS AND INFORMATION. LOCATIONS AND CONDITION OF IMPROVEMENTS SHOWN ARE SUBJECT TO CHANGE AND SHALL BE VERIFIED IN THE FIELD.