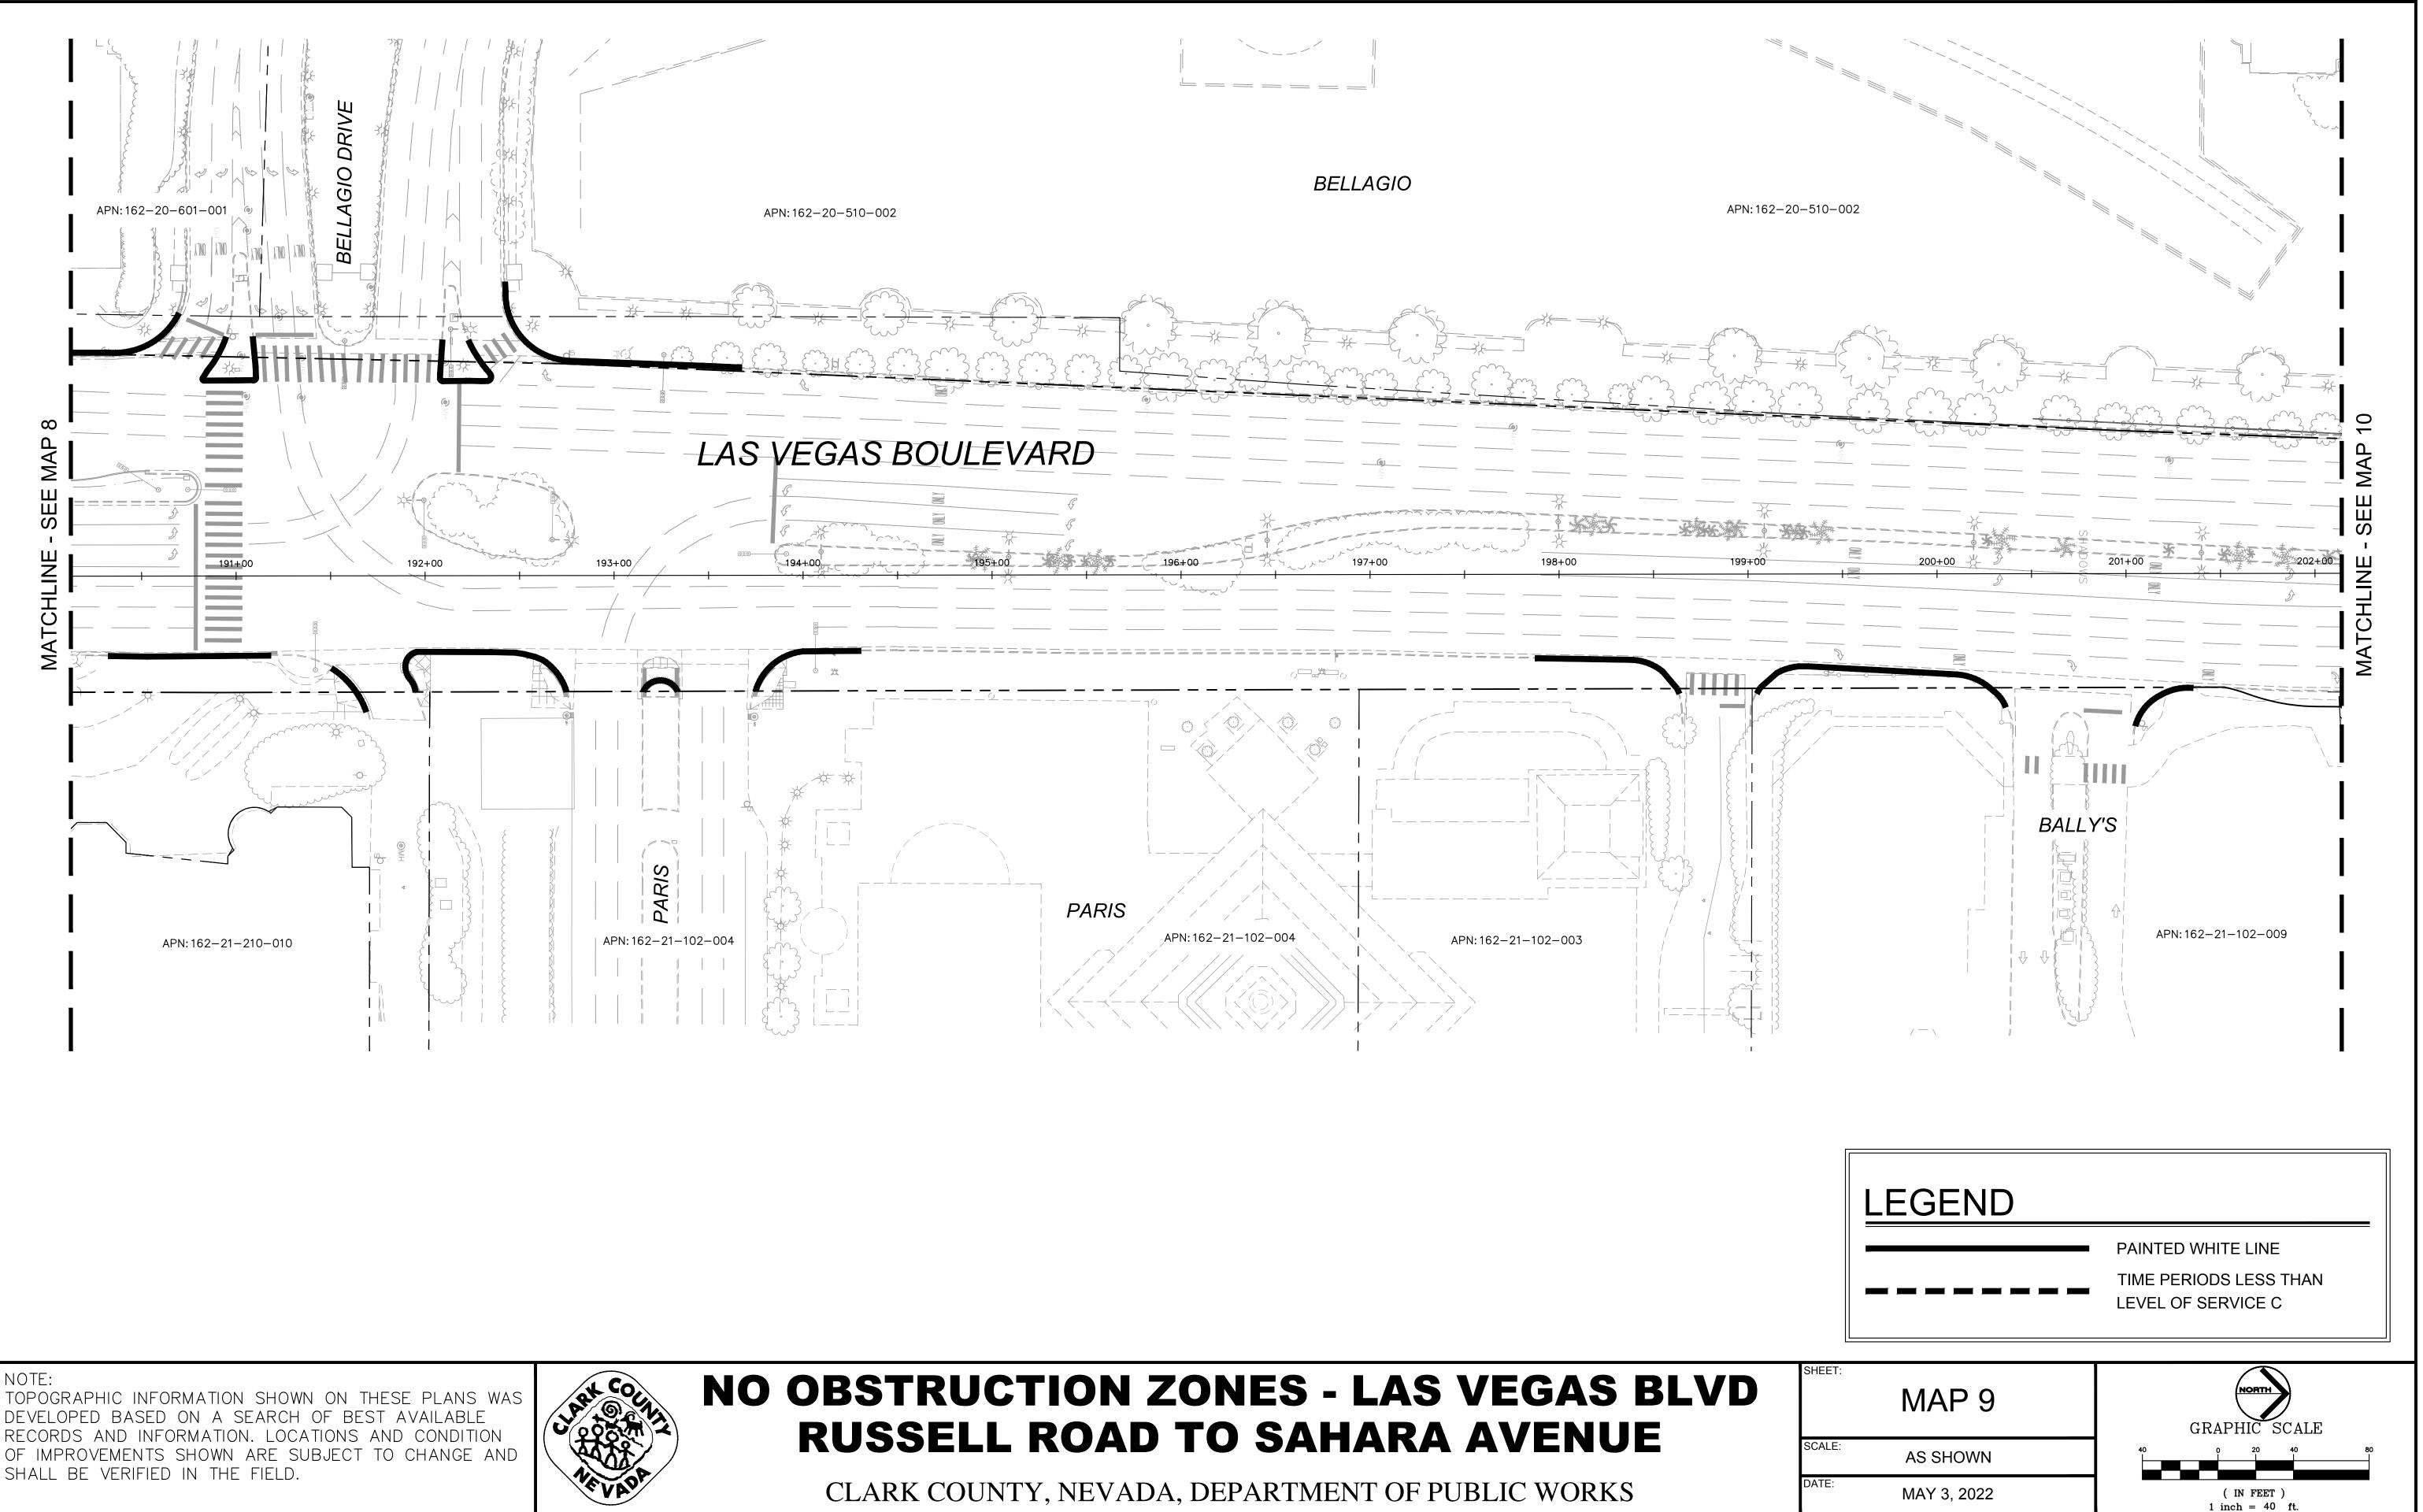

### **NO OBSTRUCTION ZONES - LAS VEGAS BLVD RUSSELL ROAD TO SAHARA AVENUE**

TOPOGRAPHIC INFORMATION SHOWN ON THESE PLANS WAS DEVELOPED BASED ON A SEARCH OF BEST AVAILABLE RECORDS AND INFORMATION. LOCATIONS AND CONDITION OF IMPROVEMENTS SHOWN ARE SUBJECT TO CHANGE AND SHALL BE VERIFIED IN THE FIELD.