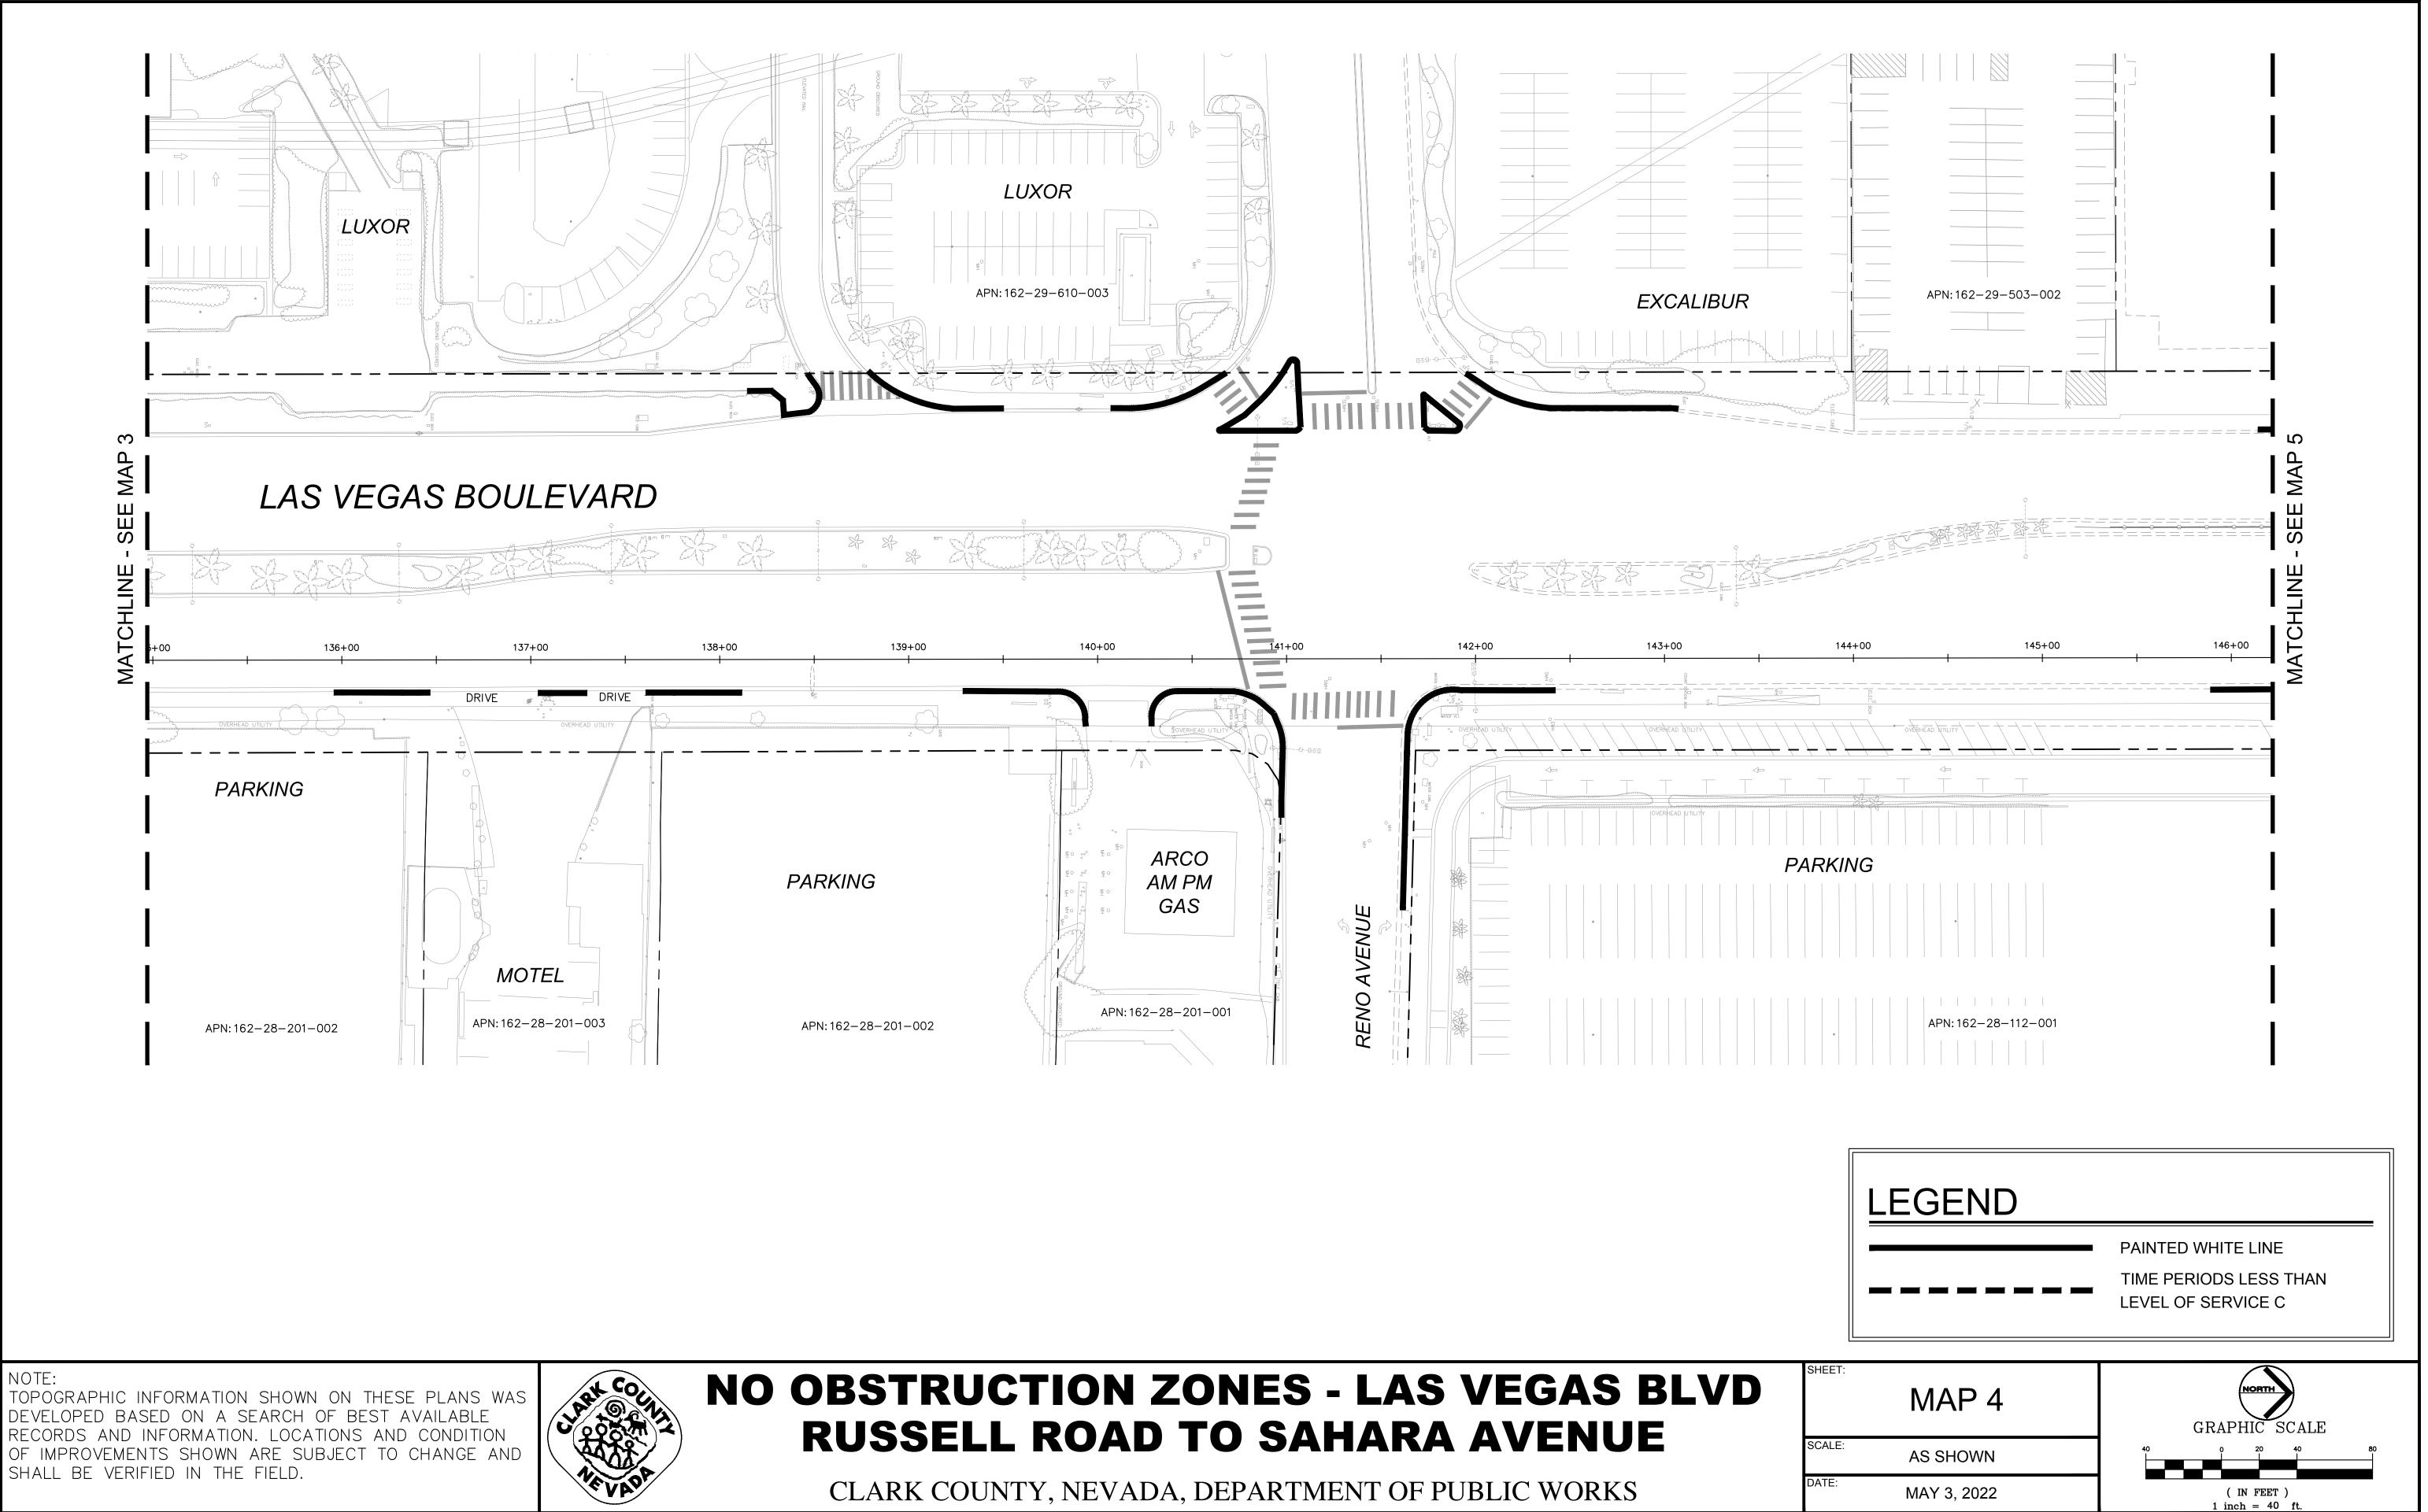

## **RUSSELL ROAD TO SAHARA AVENUE**

NOTE: TOPOGRAPHIC INFORMATION SHOWN ON THESE PLANS WAS DEVELOPED BASED ON A SEARCH OF BEST AVAILABLE RECORDS AND INFORMATION. LOCATIONS AND CONDITION OF IMPROVEMENTS SHOWN ARE SUBJECT TO CHANGE AND SHALL BE VERIFIED IN THE FIELD.

## **RUSSELL ROAD TO SAHARA AVENUE**

CLARK COUNTY, NEVADA, DEPARTMENT OF PUBLIC WORKS

DATE: MAY 3, 2022

NOTE: TOPOGRAPHIC INFORMATION SHOWN ON THESE PLANS WAS DEVELOPED BASED ON A SEARCH OF BEST AVAILABLE RECORDS AND INFORMATION. LOCATIONS AND CONDITION OF IMPROVEMENTS SHOWN ARE SUBJECT TO CHANGE AND SHALL BE VERIFIED IN THE FIELD.