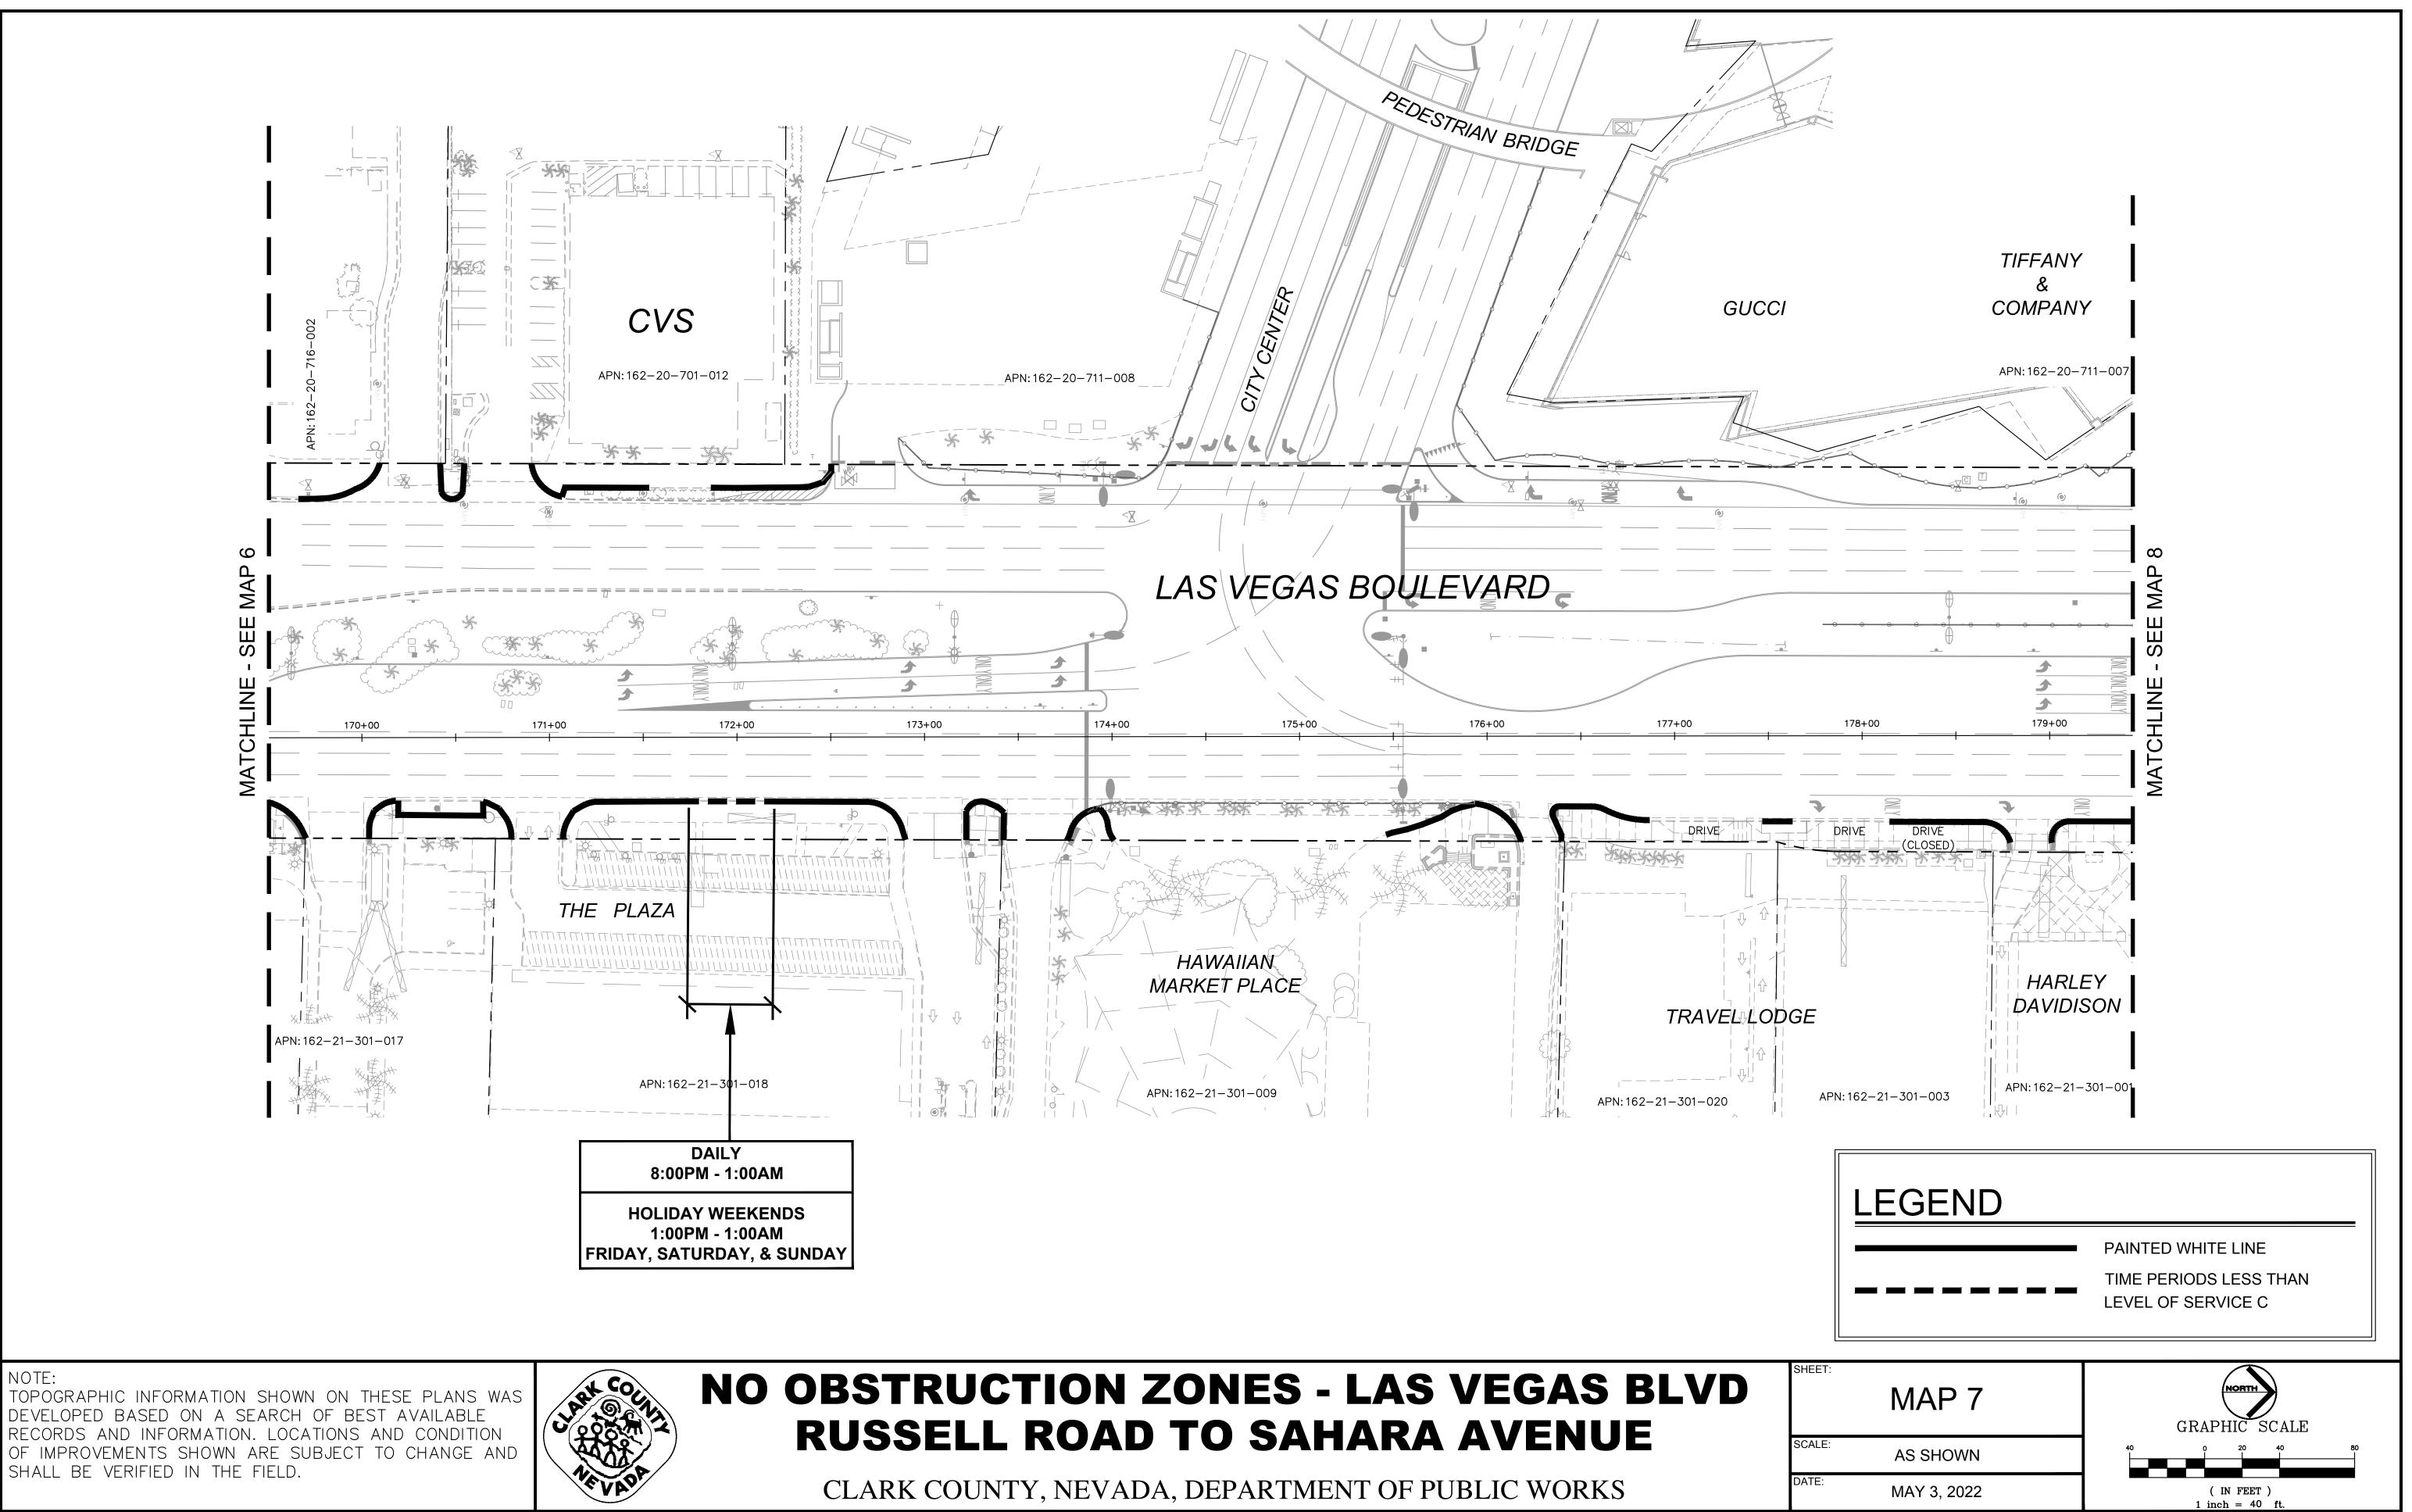

## **RUSSELL ROAD TO SAHARA AVENUE**

NOTE: TOPOGRAPHIC INFORMATION SHOWN ON THESE PLANS WAS DEVELOPED BASED ON A SEARCH OF BEST AVAILABLE RECORDS AND INFORMATION. LOCATIONS AND CONDITION OF IMPROVEMENTS SHOWN ARE SUBJECT TO CHANGE AND SHALL BE VERIFIED IN THE FIELD.

## **RUSSELL ROAD TO SAHARA AVENUE**

CLARK COUNTY, NEVADA, DEPARTMENT OF PUBLIC WORKS

DATE: MAY 3, 2022

NOTE: TOPOGRAPHIC INFORMATION SHOWN ON THESE PLANS WAS DEVELOPED BASED ON A SEARCH OF BEST AVAILABLE RECORDS AND INFORMATION. LOCATIONS AND CONDITION OF IMPROVEMENTS SHOWN ARE SUBJECT TO CHANGE AND SHALL BE VERIFIED IN THE FIELD.

### **NO OBSTRUCTION ZONES - LAS VEGAS BLVD RUSSELL ROAD TO SAHARA AVENUE**

TOPOGRAPHIC INFORMATION SHOWN ON THESE PLANS WAS DEVELOPED BASED ON A SEARCH OF BEST AVAILABLE RECORDS AND INFORMATION. LOCATIONS AND CONDITION OF IMPROVEMENTS SHOWN ARE SUBJECT TO CHANGE AND SHALL BE VERIFIED IN THE FIELD.