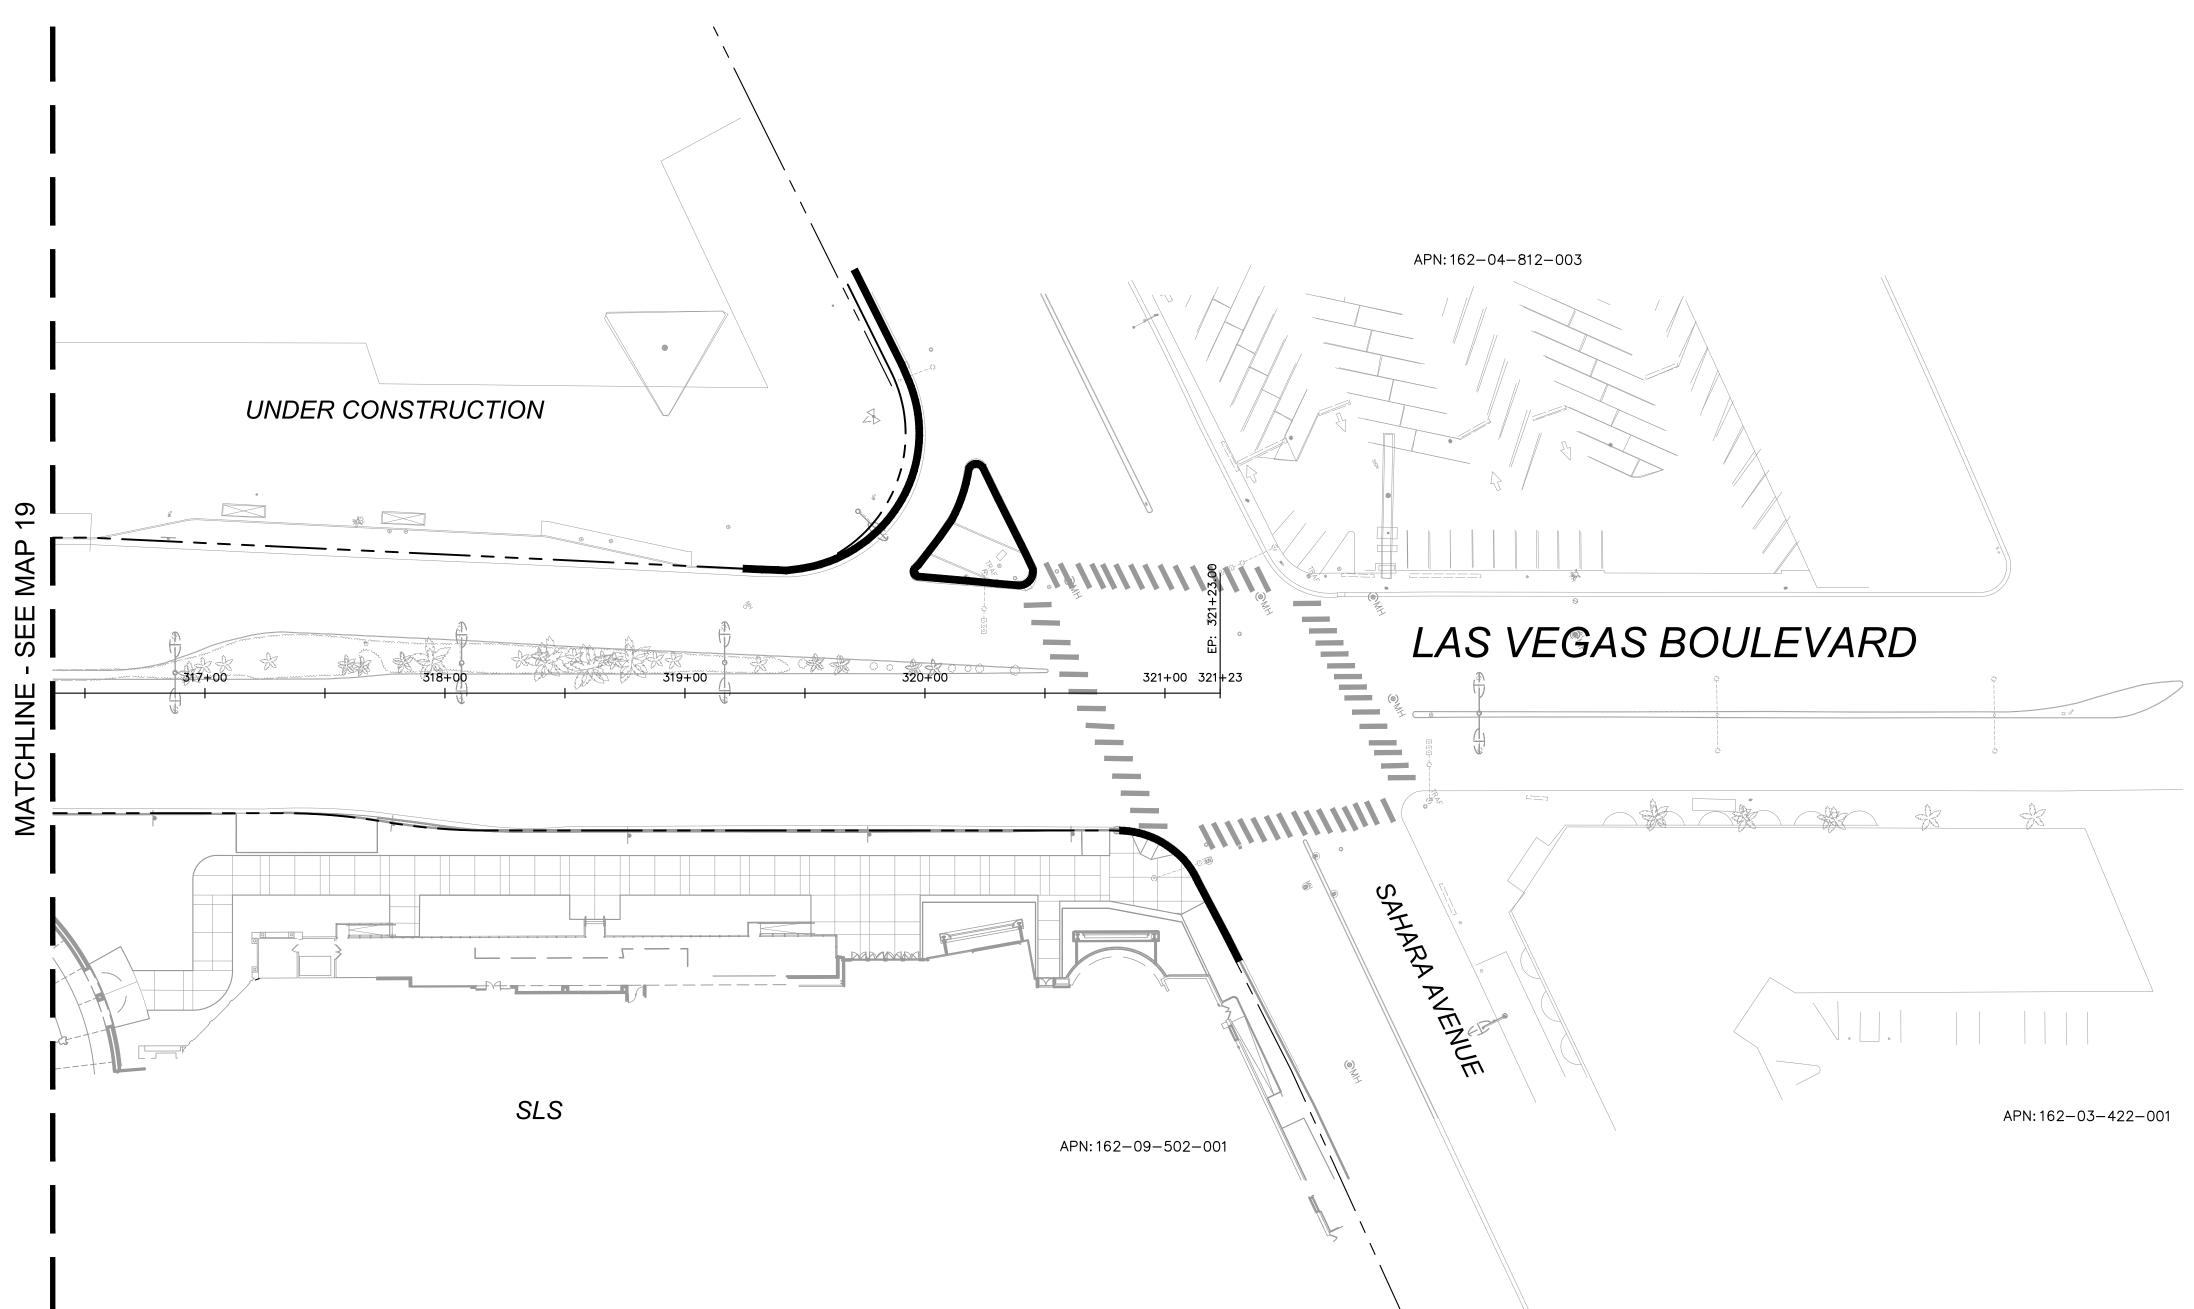

## **RUSSELL ROAD TO SAHARA AVENUE**

NEVAP

### **NO OBSTRUCTION ZONES - LAS VEGAS BLVD RUSSELL ROAD TO SAHARA AVENUE**