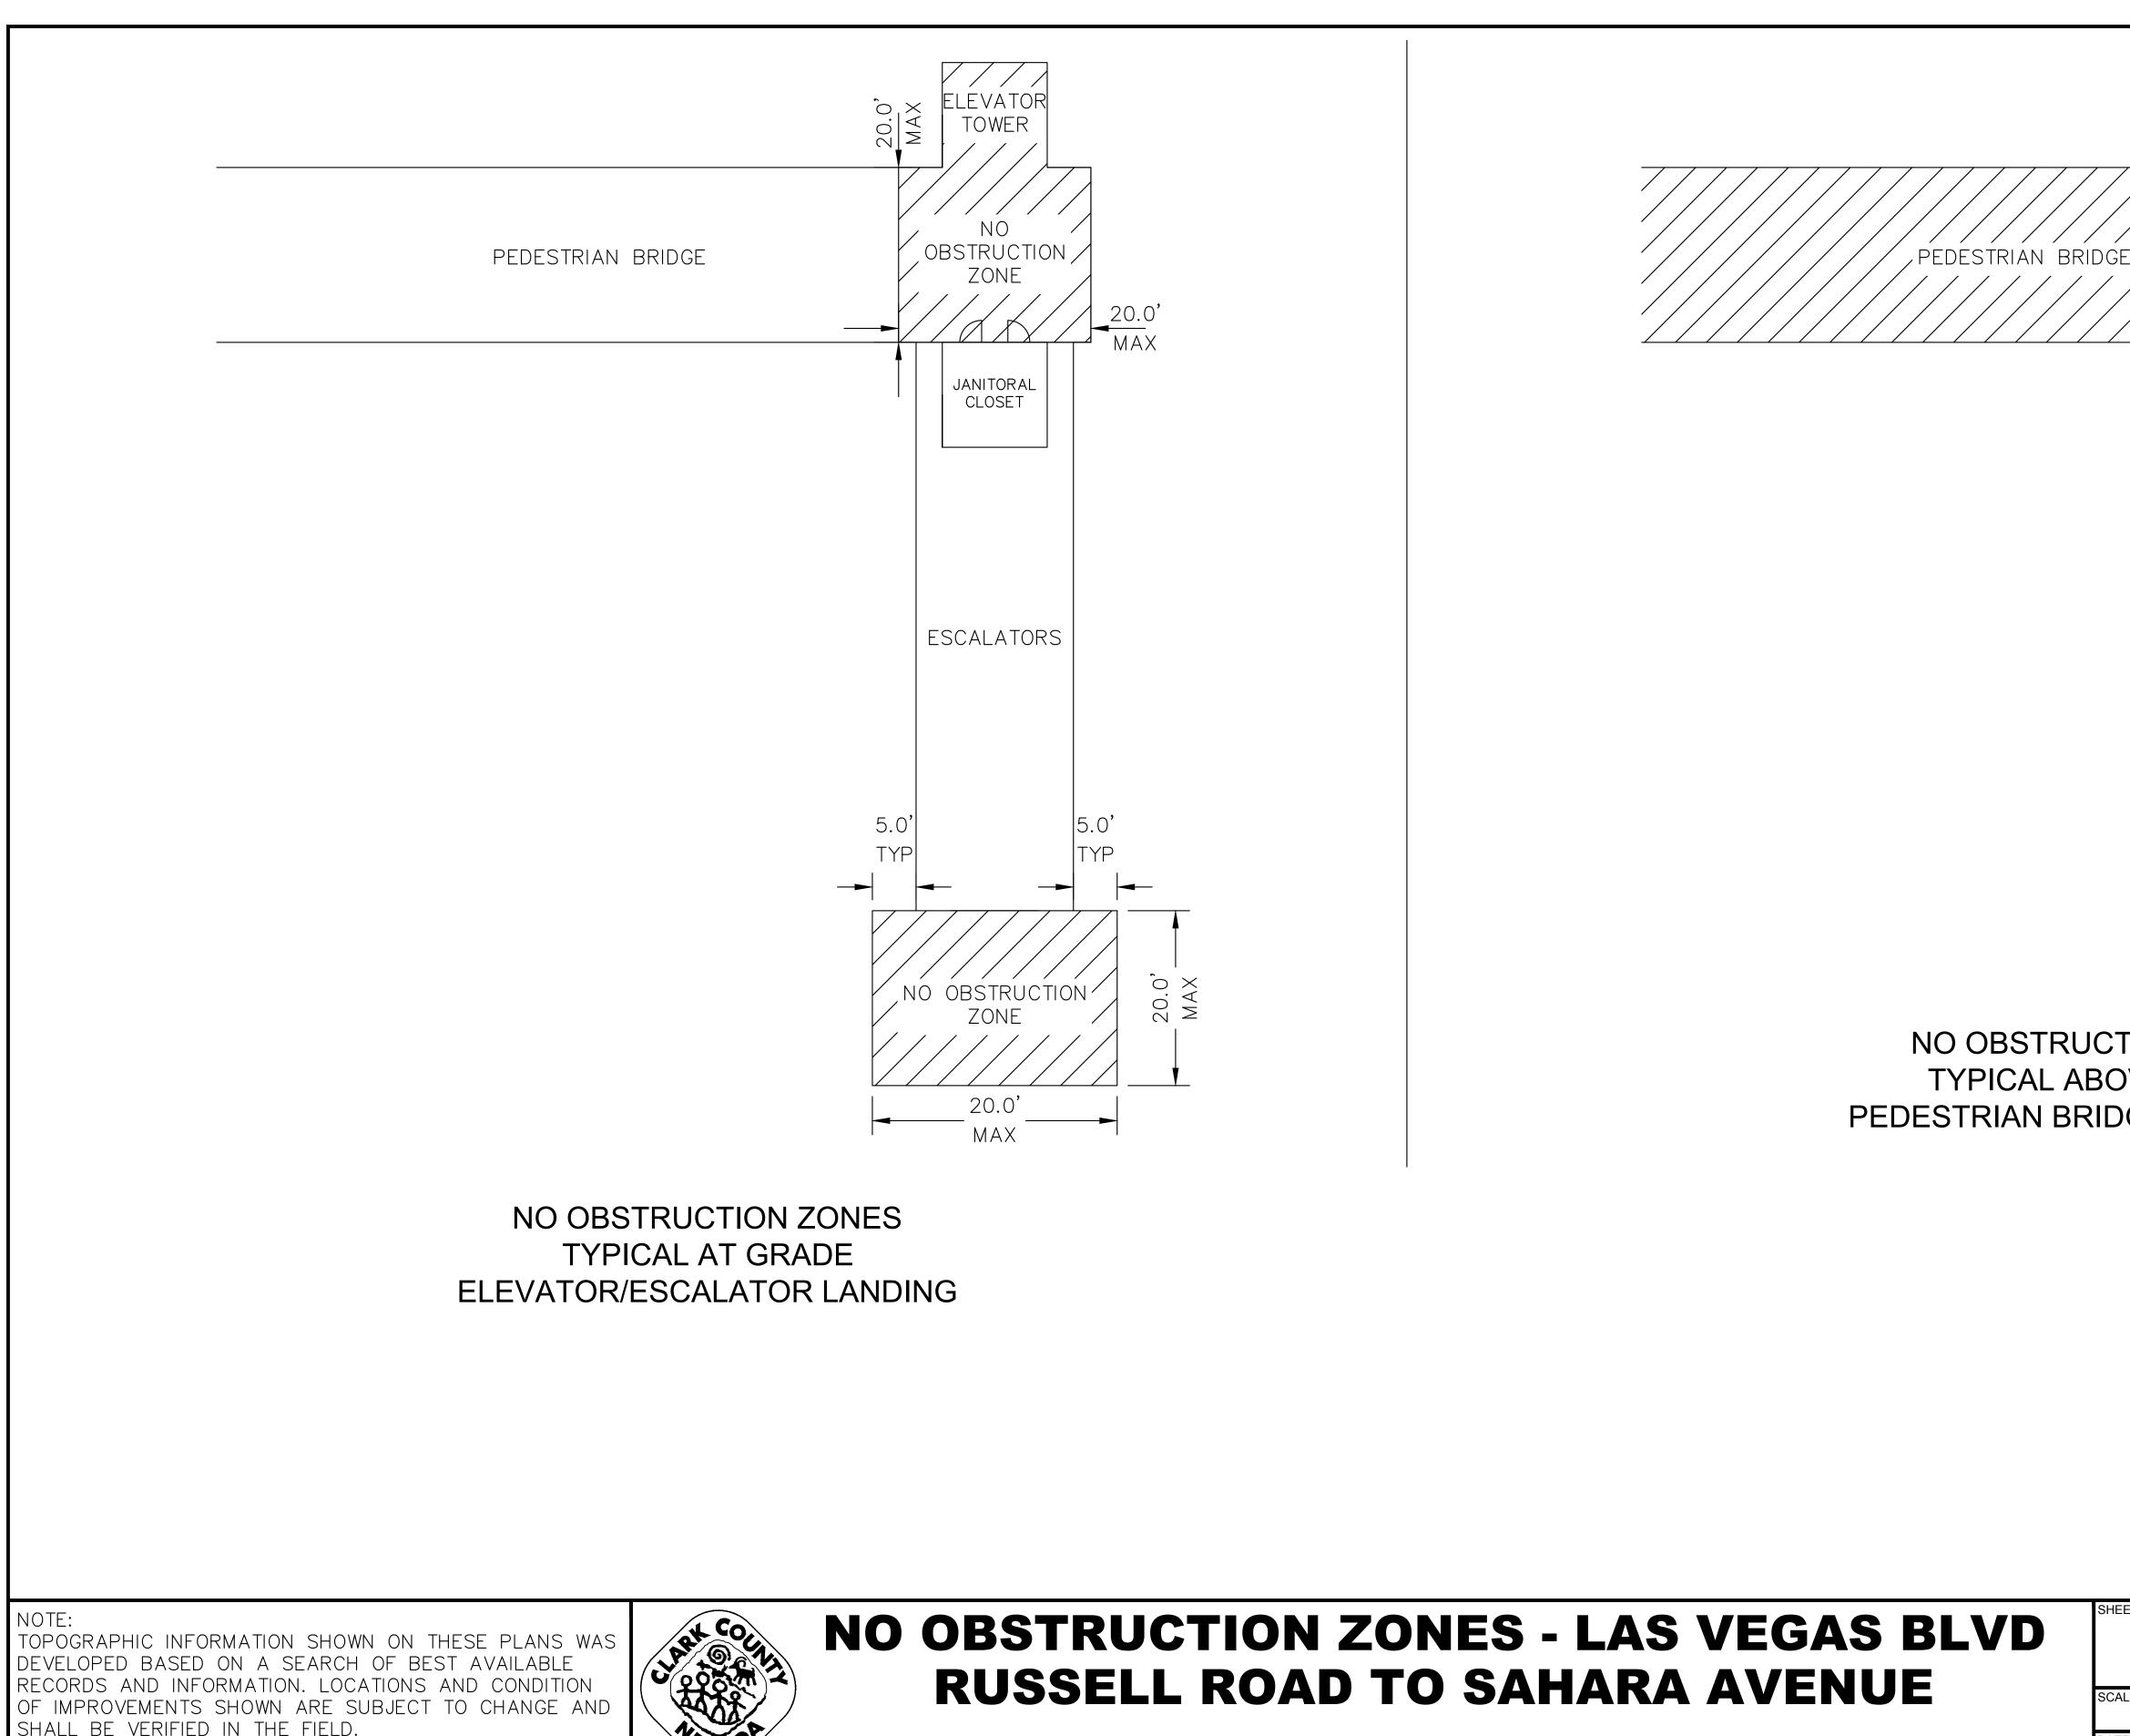

### **NO OBSTRUCTION ZONES - LAS VEGAS BLVD RUSSELL ROAD TO SAHARA AVENUE**

TOPOGRAPHIC INFORMATION SHOWN ON THESE PLANS WAS DEVELOPED BASED ON A SEARCH OF BEST AVAILABLE RECORDS AND INFORMATION. LOCATIONS AND CONDITION OF IMPROVEMENTS SHOWN ARE SUBJECT TO CHANGE AND SHALL BE VERIFIED IN THE FIELD.