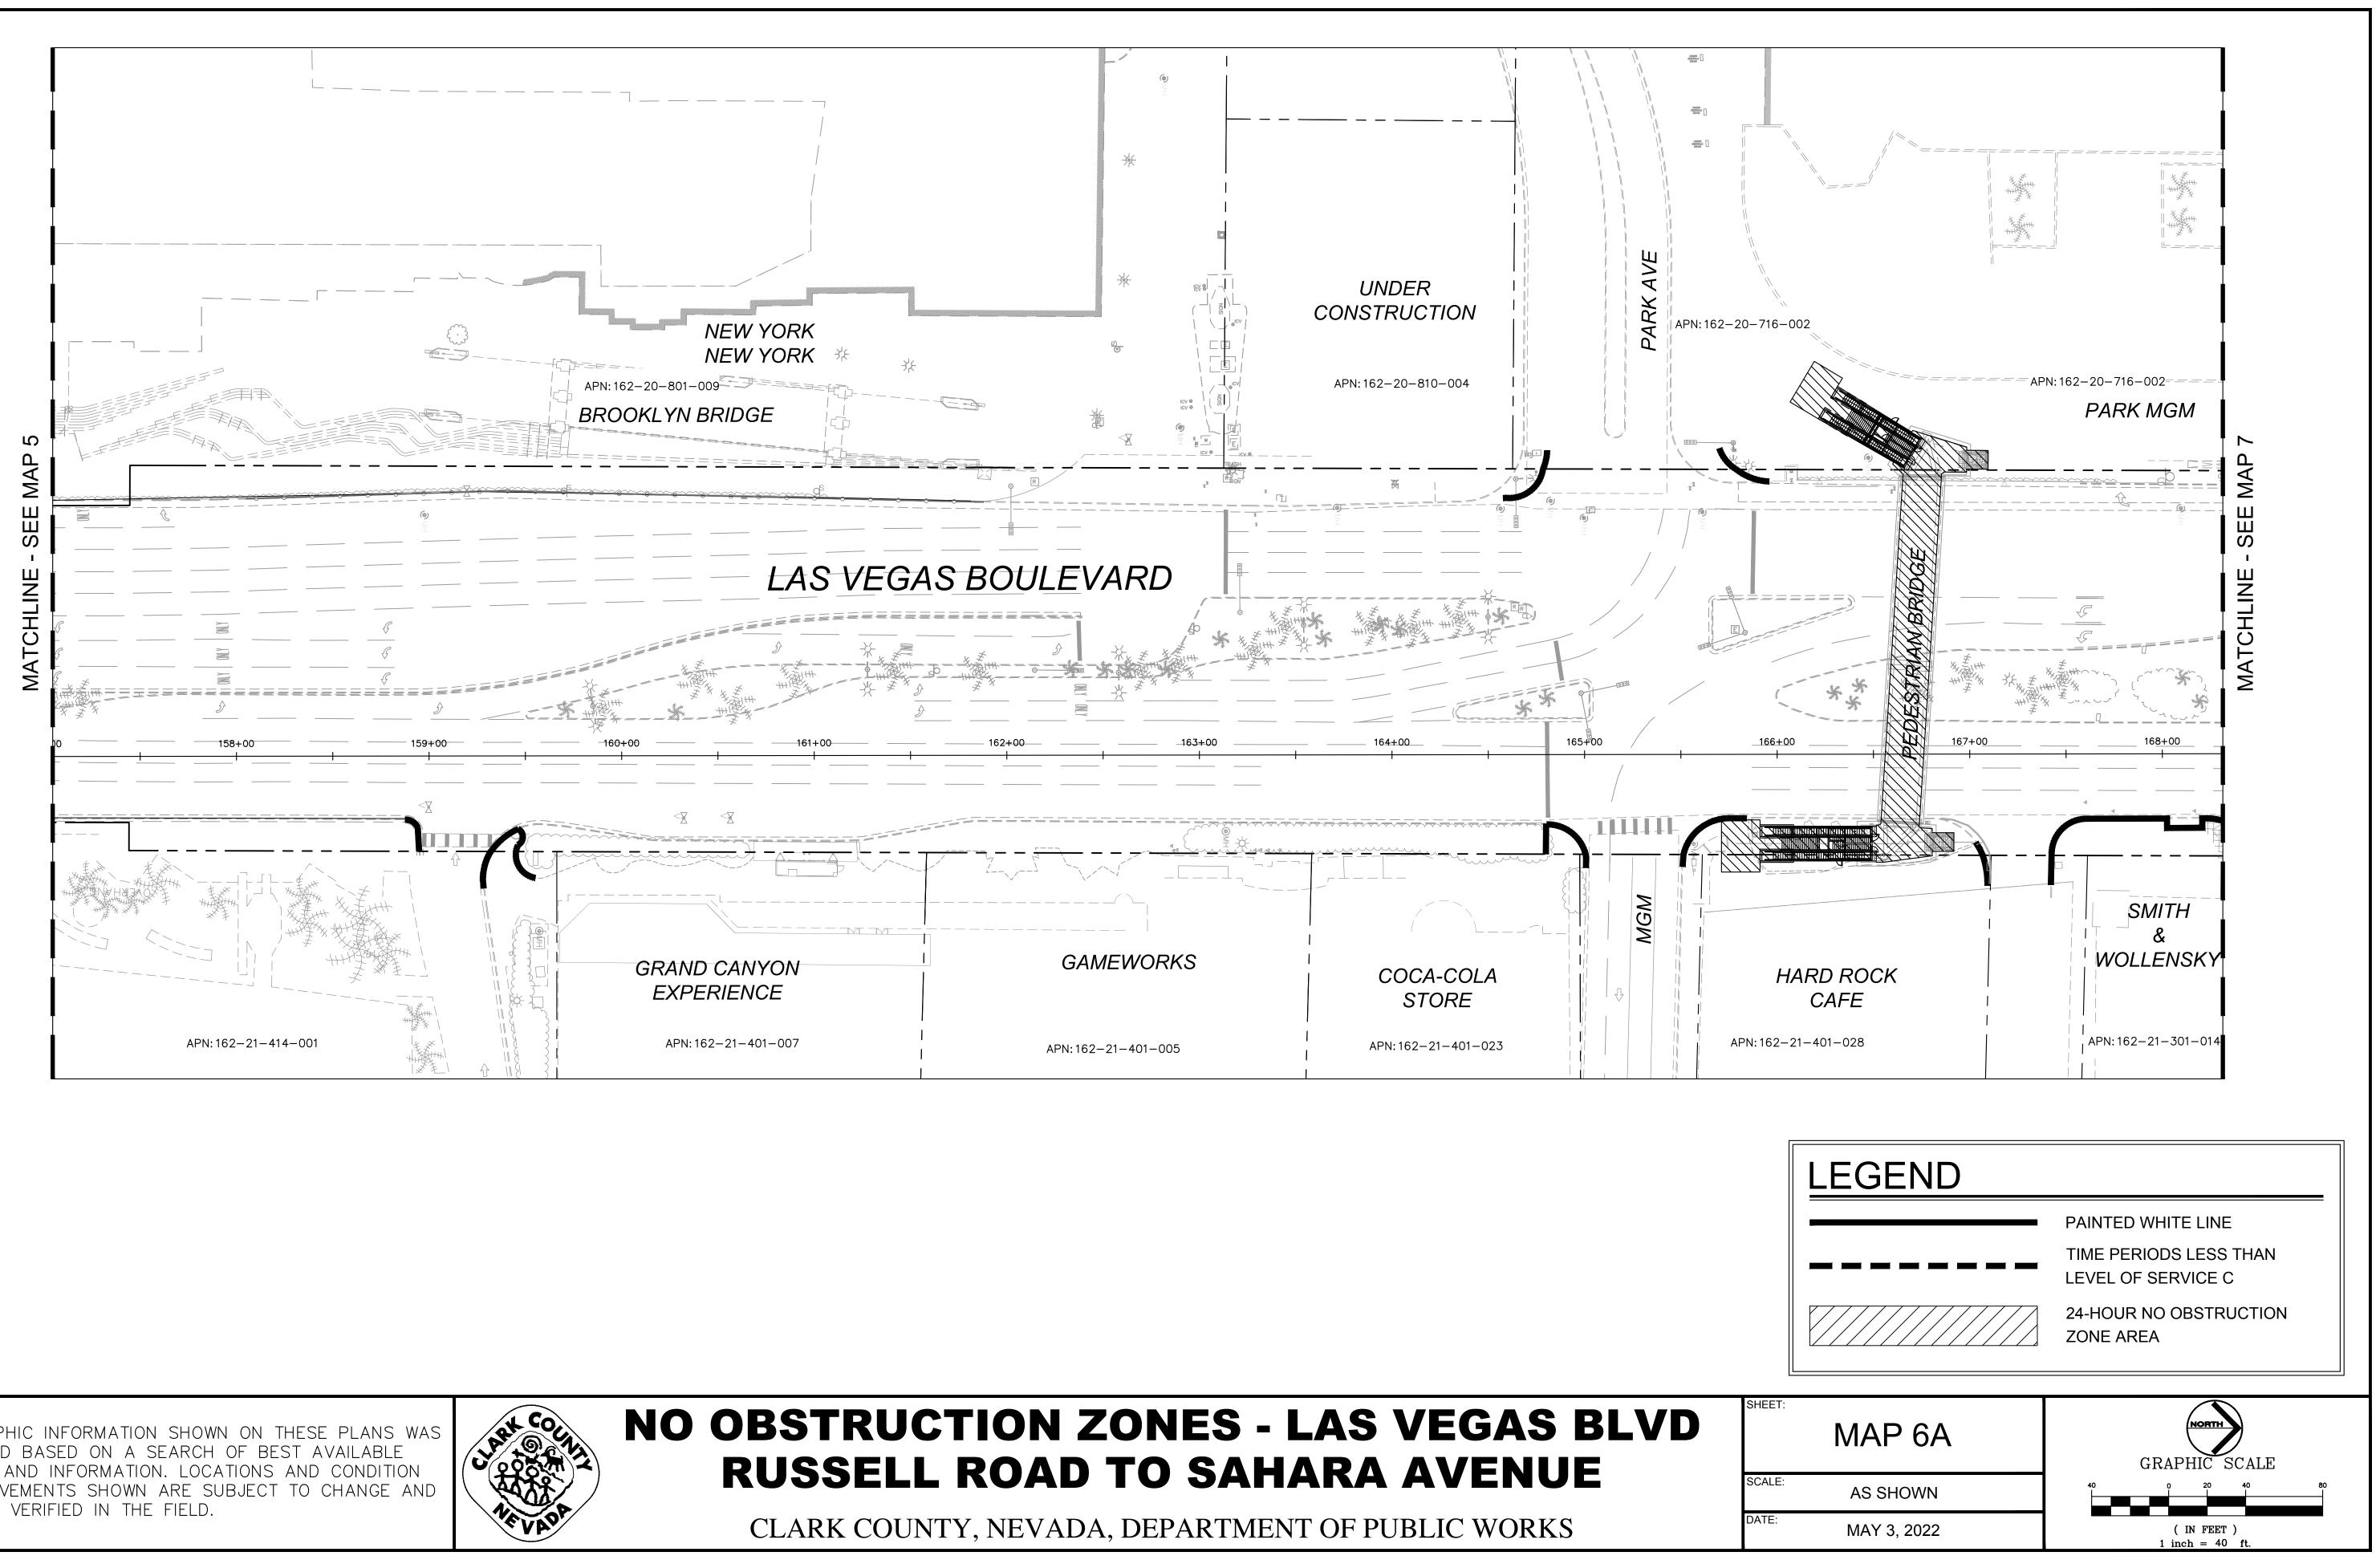

# CLARK COUNTY NO OBSTRUCTION ZONES CC CODE 16.11 LAS VEGAS BOULEVARD MAY 3, 2022

DEVELOPED BASED ON A SEARCH OF BEST AVAILABLE RECORDS AND INFORMATION. LOCATIONS AND CONDITION SHALL BE VERIFIED IN THE FIELD.

## **RUSSELL ROAD TO SAHARA AVENUE**

NOTE: TOPOGRAPHIC INFORMATION SHOWN ON THESE PLANS WAS DEVELOPED BASED ON A SEARCH OF BEST AVAILABLE RECORDS AND INFORMATION. LOCATIONS AND CONDITION OF IMPROVEMENTS SHOWN ARE SUBJECT TO CHANGE AND SHALL BE VERIFIED IN THE FIELD.

## **RUSSELL ROAD TO SAHARA AVENUE**

CLARK COUNTY, NEVADA, DEPARTMENT OF PUBLIC WORKS

DATE: MAY 3, 2022

NOTE: TOPOGRAPHIC INFORMATION SHOWN ON THESE PLANS WAS DEVELOPED BASED ON A SEARCH OF BEST AVAILABLE RECORDS AND INFORMATION. LOCATIONS AND CONDITION OF IMPROVEMENTS SHOWN ARE SUBJECT TO CHANGE AND SHALL BE VERIFIED IN THE FIELD.