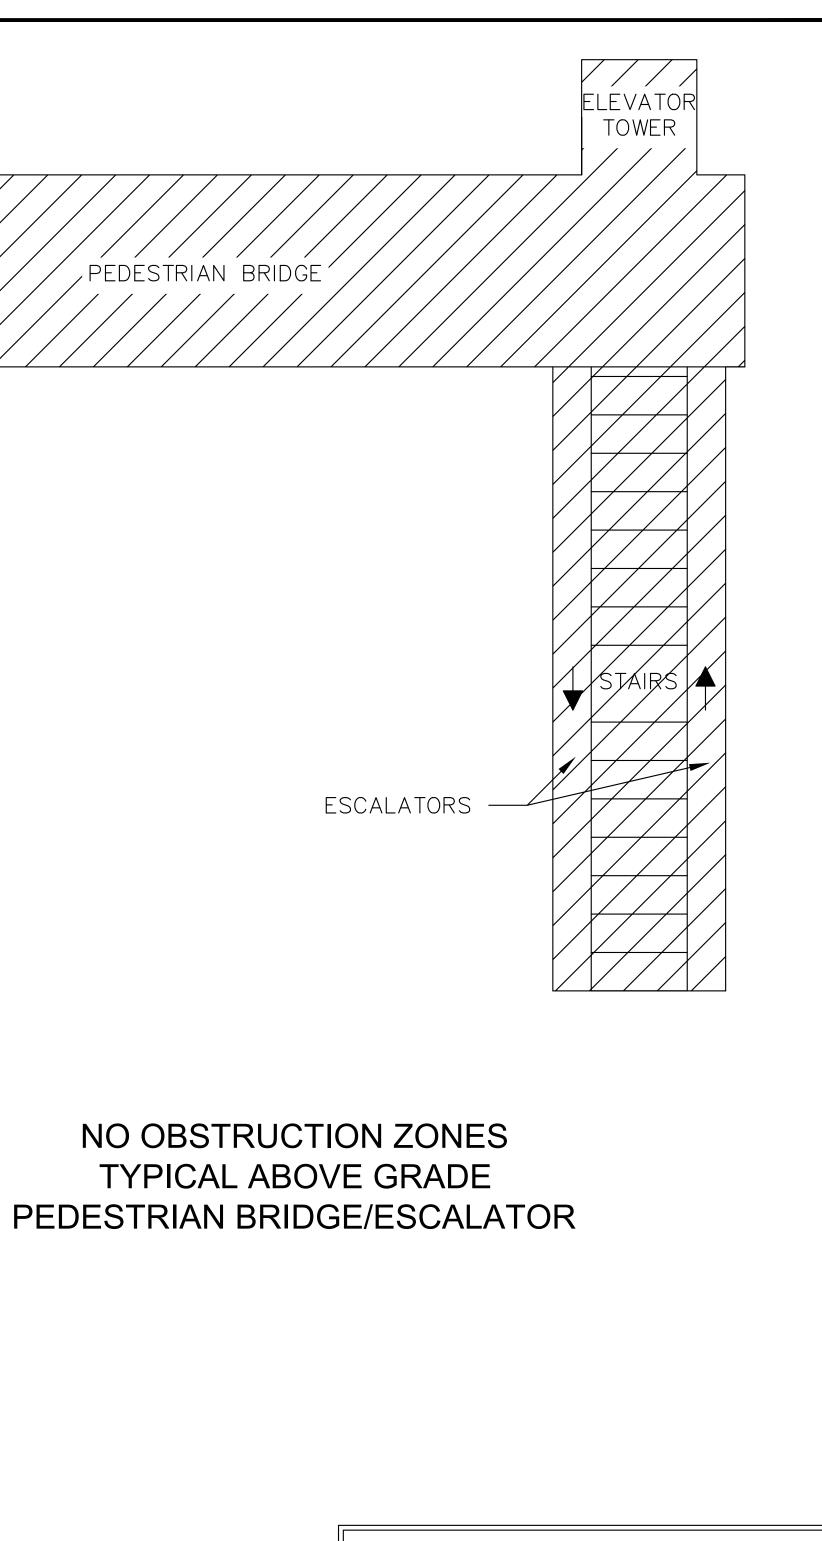

### **NO OBSTRUCTION ZONES - LAS VEGAS BLVD RUSSELL ROAD TO SAHARA AVENUE**

TOPOGRAPHIC INFORMATION SHOWN ON THESE PLANS WAS DEVELOPED BASED ON A SEARCH OF BEST AVAILABLE RECORDS AND INFORMATION. LOCATIONS AND CONDITION OF IMPROVEMENTS SHOWN ARE SUBJECT TO CHANGE AND SHALL BE VERIFIED IN THE FIELD.