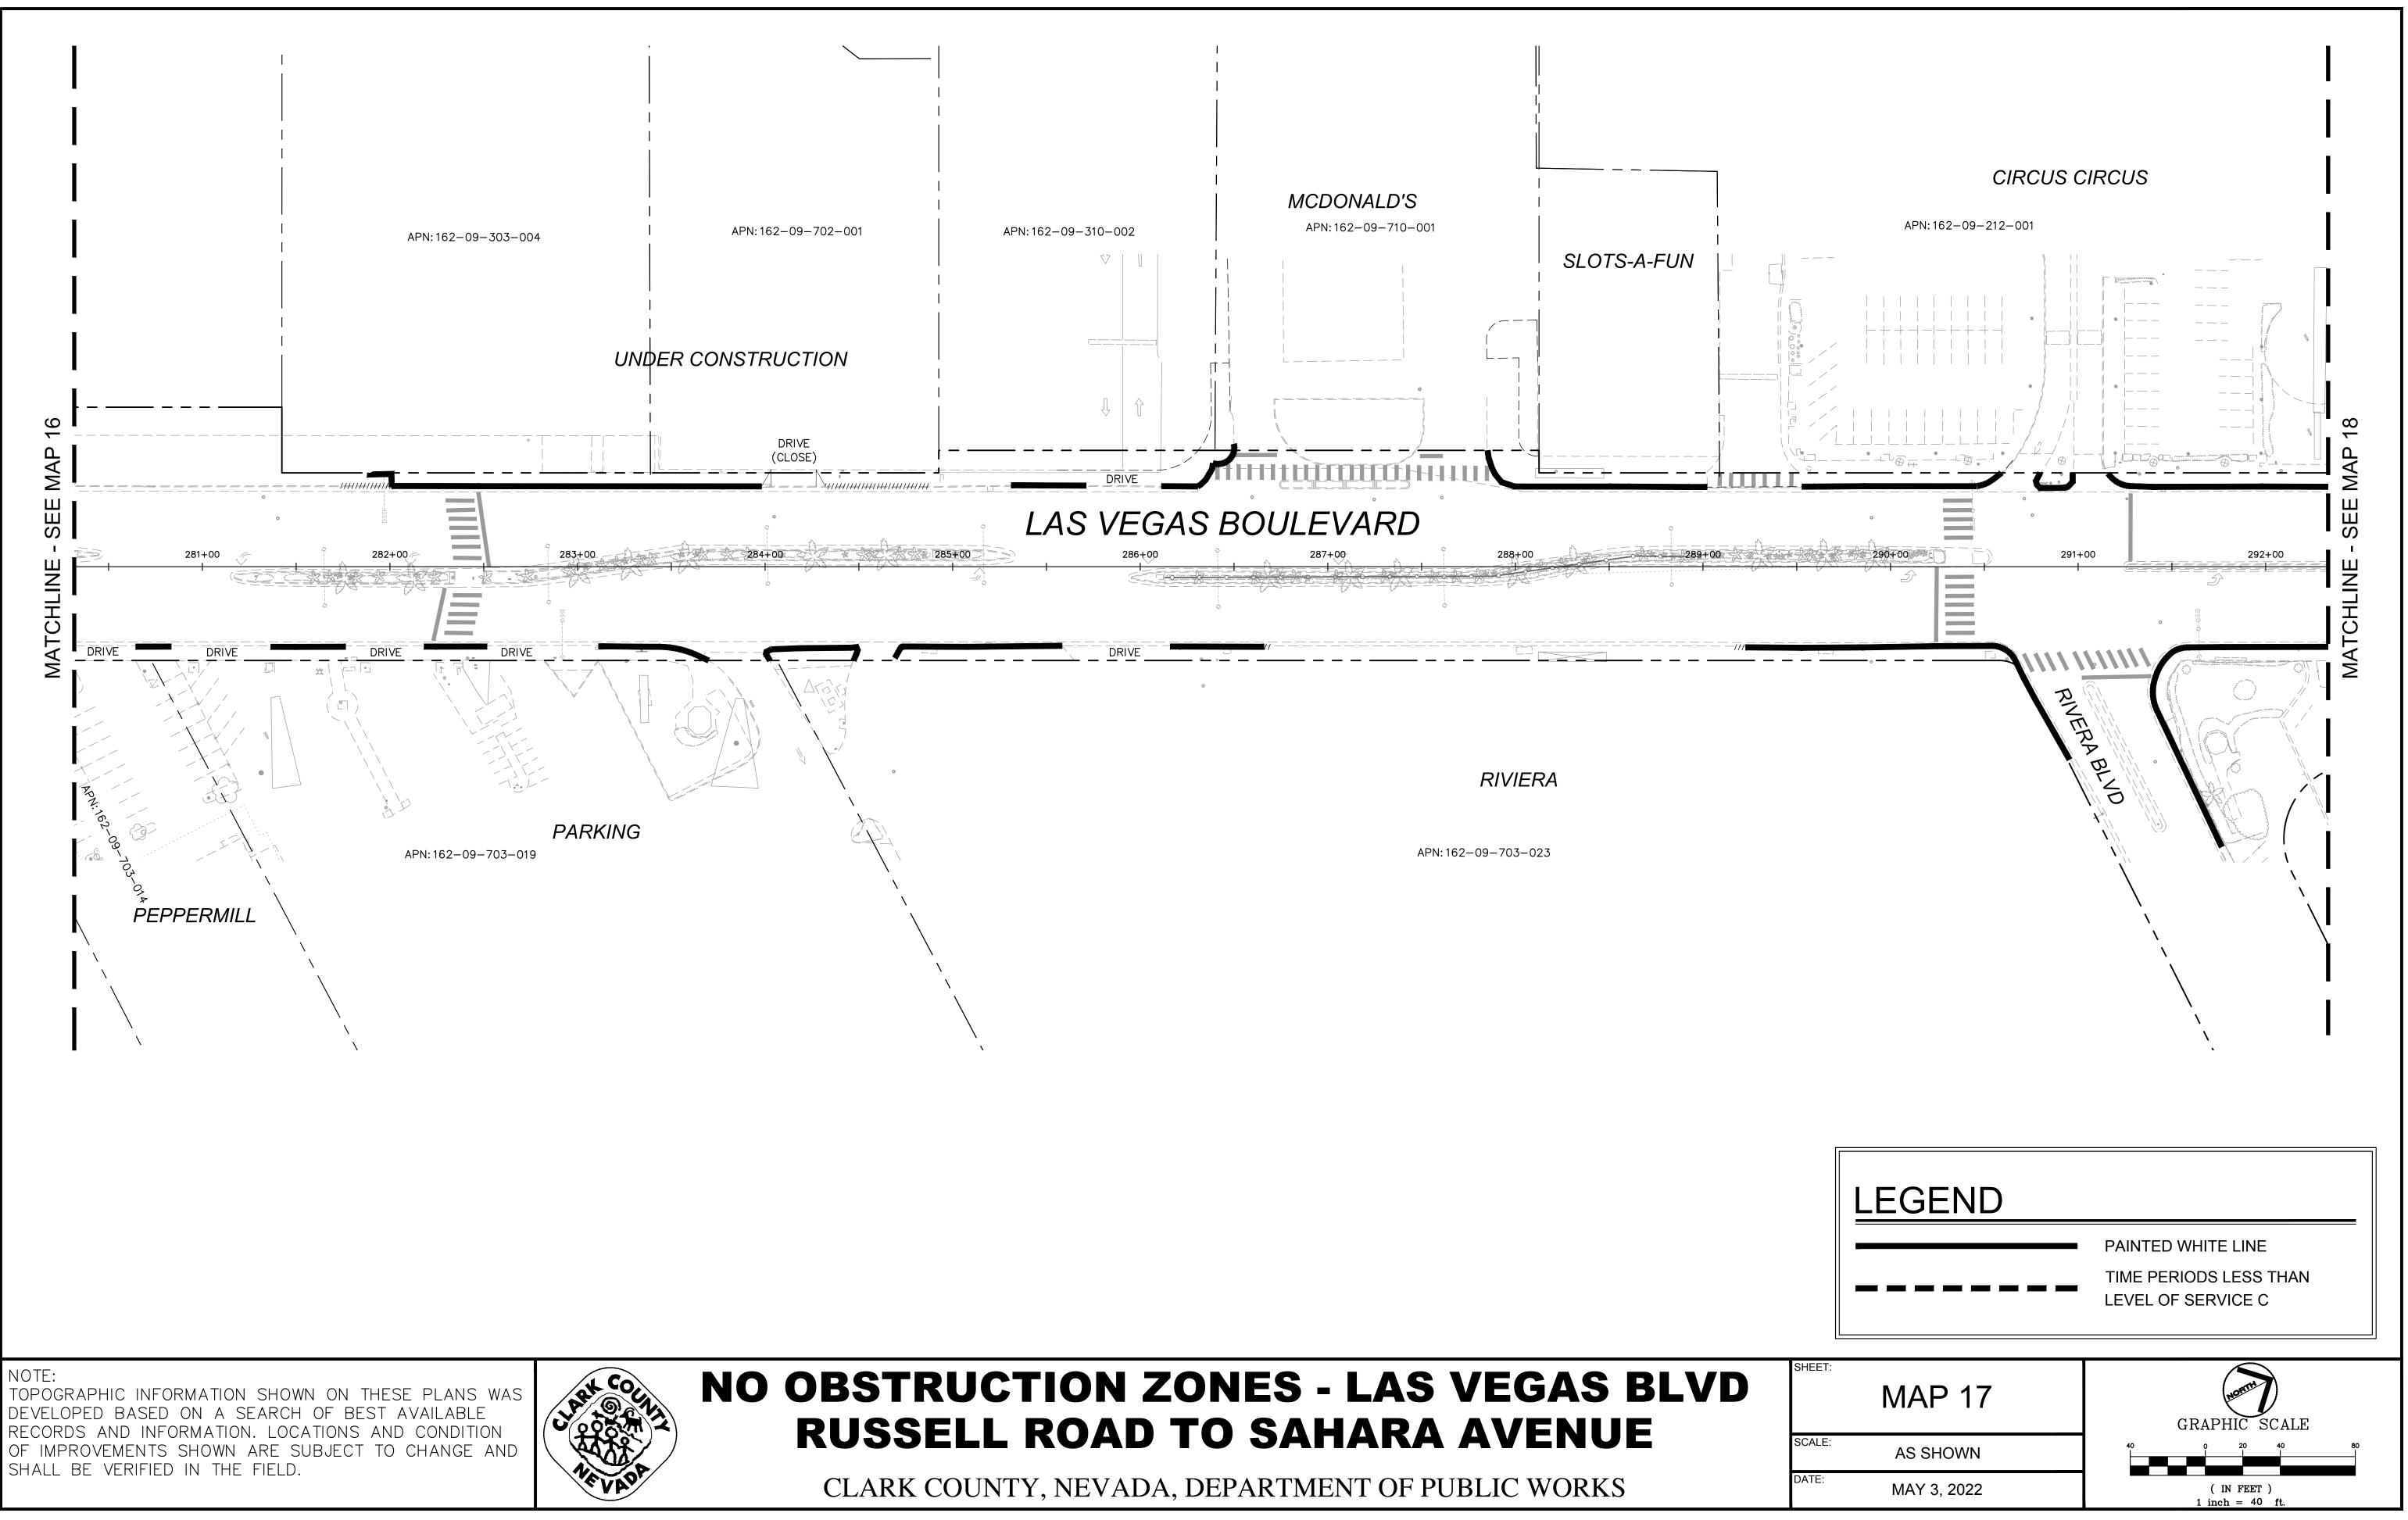

SAHARA AVENUE**

CLARK COUNTY, NEVADA, DEPARTMENT OF PUBLIC WORKS





DATE: MAY 3, 2022







NOTE: TOPOGRAPHIC INFORMATION SHOWN ON THESE PLANS WAS DEVELOPED BASED ON A SEARCH OF BEST AVAILABLE RECORDS AND INFORMATION. LOCATIONS AND CONDITION OF IMPROVEMENTS SHOWN ARE SUBJECT TO CHANGE AND SHALL BE VERIFIED IN THE FIELD.







SHALL BE VERIFIED IN THE FIELD.

VEVAD



### **NO OBSTRUCTION ZONES - LAS VEGAS BLVD RUSSELL ROAD TO SAHARA AVENUE**



TOPOGRAPHIC INFORMATION SHOWN ON THESE PLANS WAS DEVELOPED BASED ON A SEARCH OF BEST AVAILABLE RECORDS AND INFORMATION. LOCATIONS AND CONDITION OF IMPROVEMENTS SHOWN ARE SUBJECT TO CHANGE AND SHALL BE VERIFIED IN THE FIELD.







NEVAP

## **RUSSELL ROAD TO SAHARA AVENUE**















NEVAP

## **RUSSELL ROAD TO SAHARA AVENUE**



















NOTE: TOPOGRAPHIC INFORMATION SHOWN ON THESE PLANS WAS DEVELOPED BASED ON A SEARCH OF BEST AVAILABLE RECORDS AND INFORMATION. LOCATIONS AND CONDITION OF IMPROVEMENTS SHOWN ARE SUBJECT TO CHANGE AND SHALL BE VERIFIED IN THE FIELD.



### **NO OBSTRUCTION ZONES - LAS VEGAS BLVD RUSSELL ROAD TO SAHARA AVENUE**