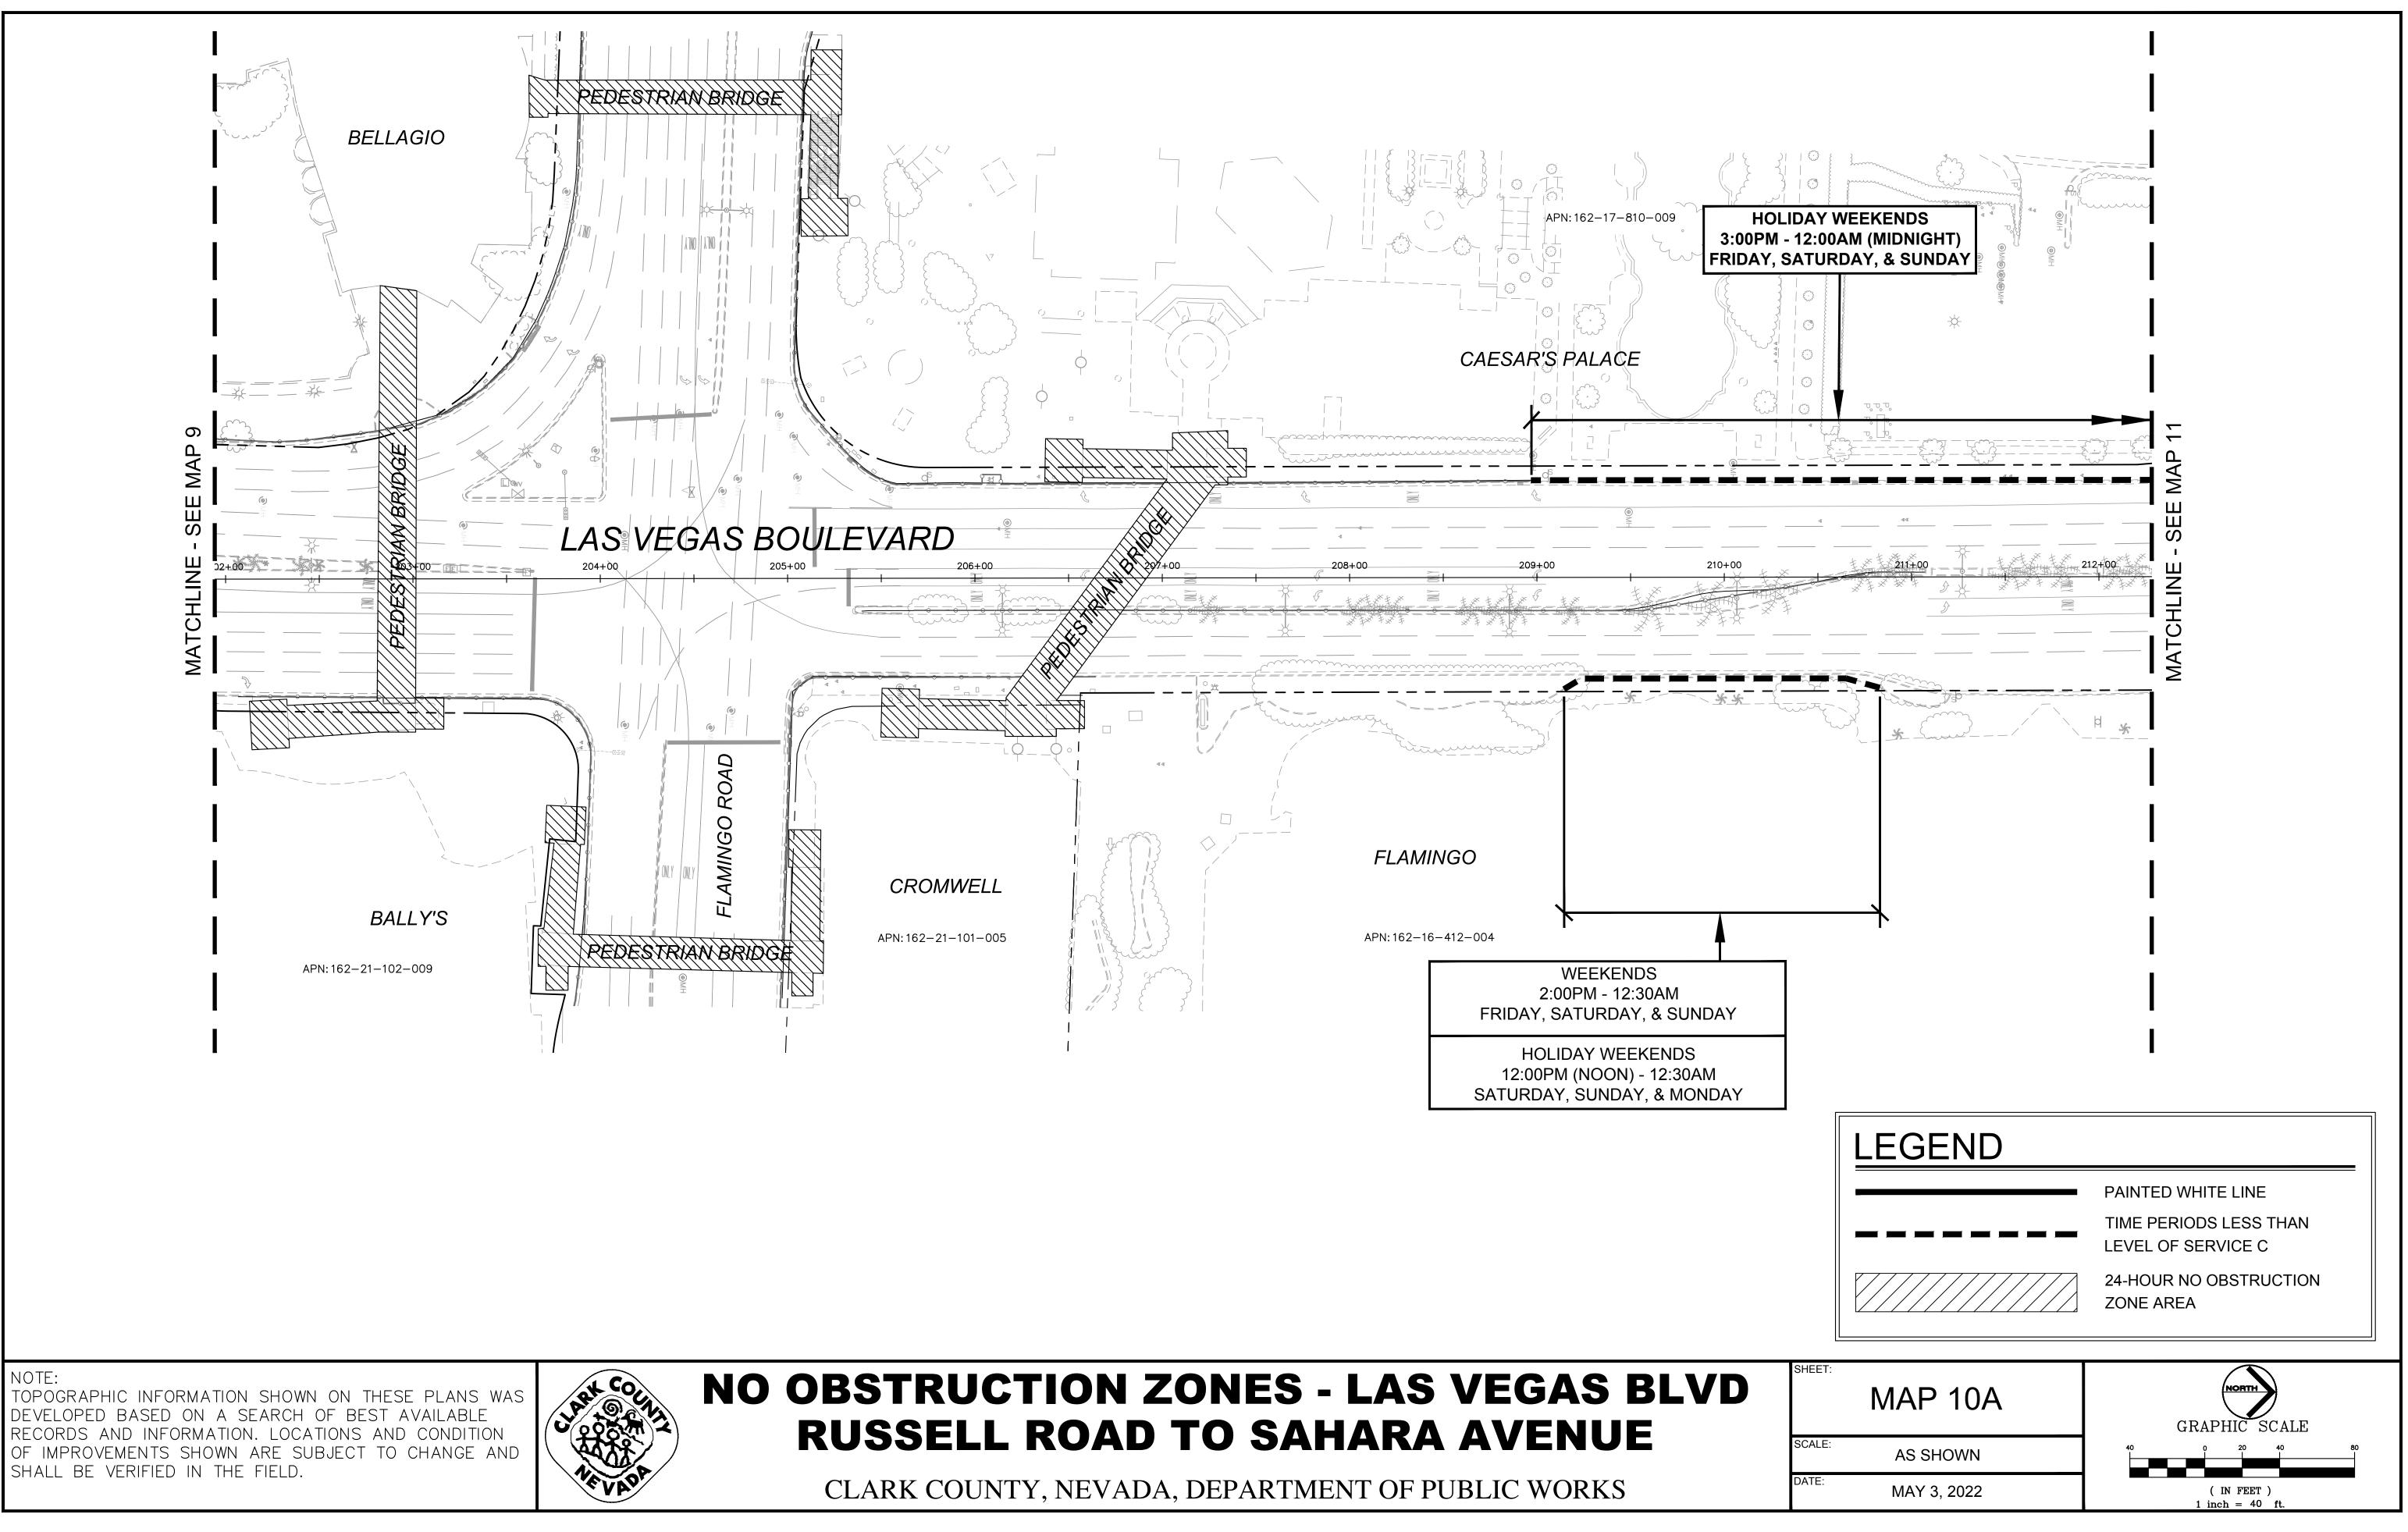

ND CONDITION OF IMPROVEMENTS SHOWN ARE SUBJECT TO CHANGE AND SHALL BE VERIFIED IN THE FIELD.





## **RUSSELL ROAD TO SAHARA AVENUE**

CLARK COUNTY, NEVADA, DEPARTMENT OF PUBLIC WORKS





DATE: MAY 3, 2022







NOTE: TOPOGRAPHIC INFORMATION SHOWN ON THESE PLANS WAS DEVELOPED BASED ON A SEARCH OF BEST AVAILABLE RECORDS AND INFORMATION. LOCATIONS AND CONDITION OF IMPROVEMENTS SHOWN ARE SUBJECT TO CHANGE AND SHALL BE VERIFIED IN THE FIELD.







SHALL BE VERIFIED IN THE FIELD.

VEVAD



### **NO OBSTRUCTION ZONES - LAS VEGAS BLVD RUSSELL ROAD TO SAHARA AVENUE**



TOPOGRAPHIC INFORMATION SHOWN ON THESE PLANS WAS DEVELOPED BASED ON A SEARCH OF BEST AVAILABLE RECORDS AND INFORMATION. LOCATIONS AND CONDITION OF IMPROVEMENTS SHOWN ARE SUBJECT TO CHANGE AND SHALL BE VERIFIED IN THE FIELD.







NEVAP

## **RUSSELL ROAD TO SAHARA AVENUE**















NEVAP

## **RUSSELL ROAD TO SAHARA AVENUE**



















NOTE: TOPOGRAPHIC INFORMATION SHOWN ON THESE PLANS WAS DEVELOPED BASED ON A SEARCH OF BEST AVAILABLE RECORDS AND INFORMATION. LOCATIONS AND CONDITION OF IMPROVEMENTS SHOWN ARE SUBJECT TO CHANGE AND SHALL BE VERIFIED IN THE FIELD.



### **NO OBSTRUCTION ZONES - LAS VEGAS BLVD RUSSELL ROAD TO SAHARA AVENUE**