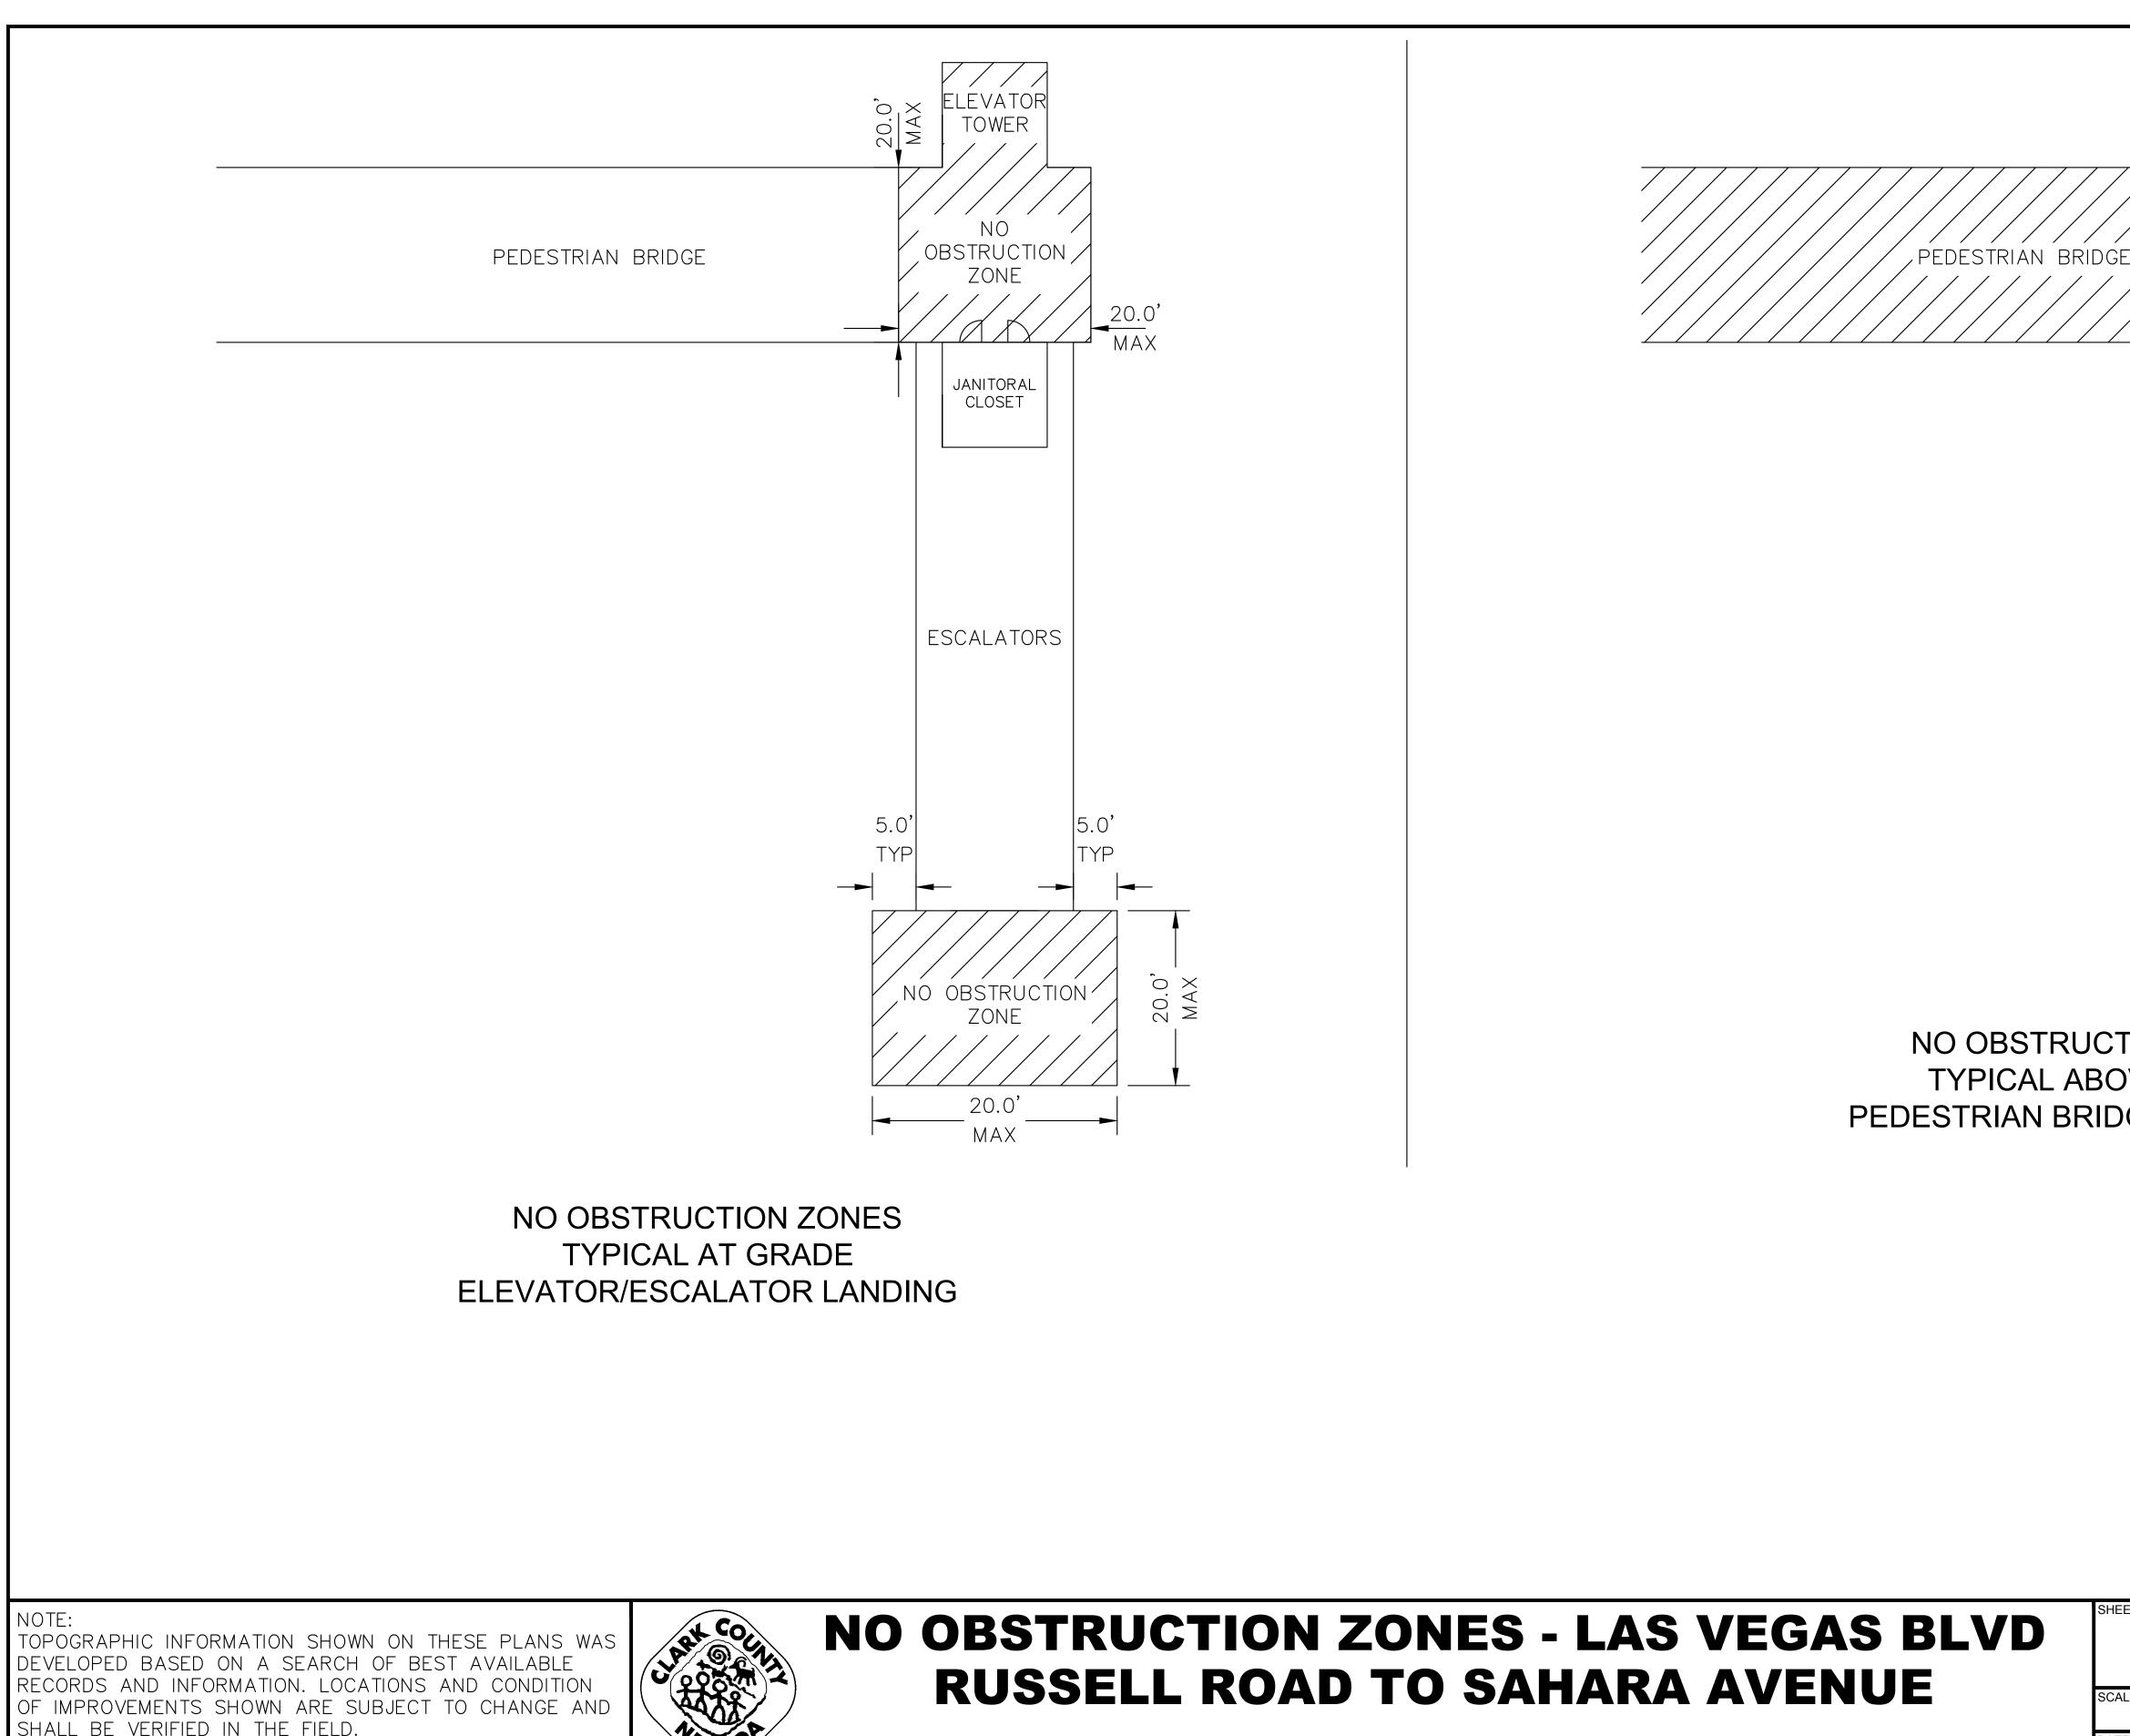

## **RUSSELL ROAD TO SAHARA AVENUE**

NOTE: TOPOGRAPHIC INFORMATION SHOWN ON THESE PLANS WAS DEVELOPED BASED ON A SEARCH OF BEST AVAILABLE RECORDS AND INFORMATION. LOCATIONS AND CONDITION OF IMPROVEMENTS SHOWN ARE SUBJECT TO CHANGE AND SHALL BE VERIFIED IN THE FIELD.