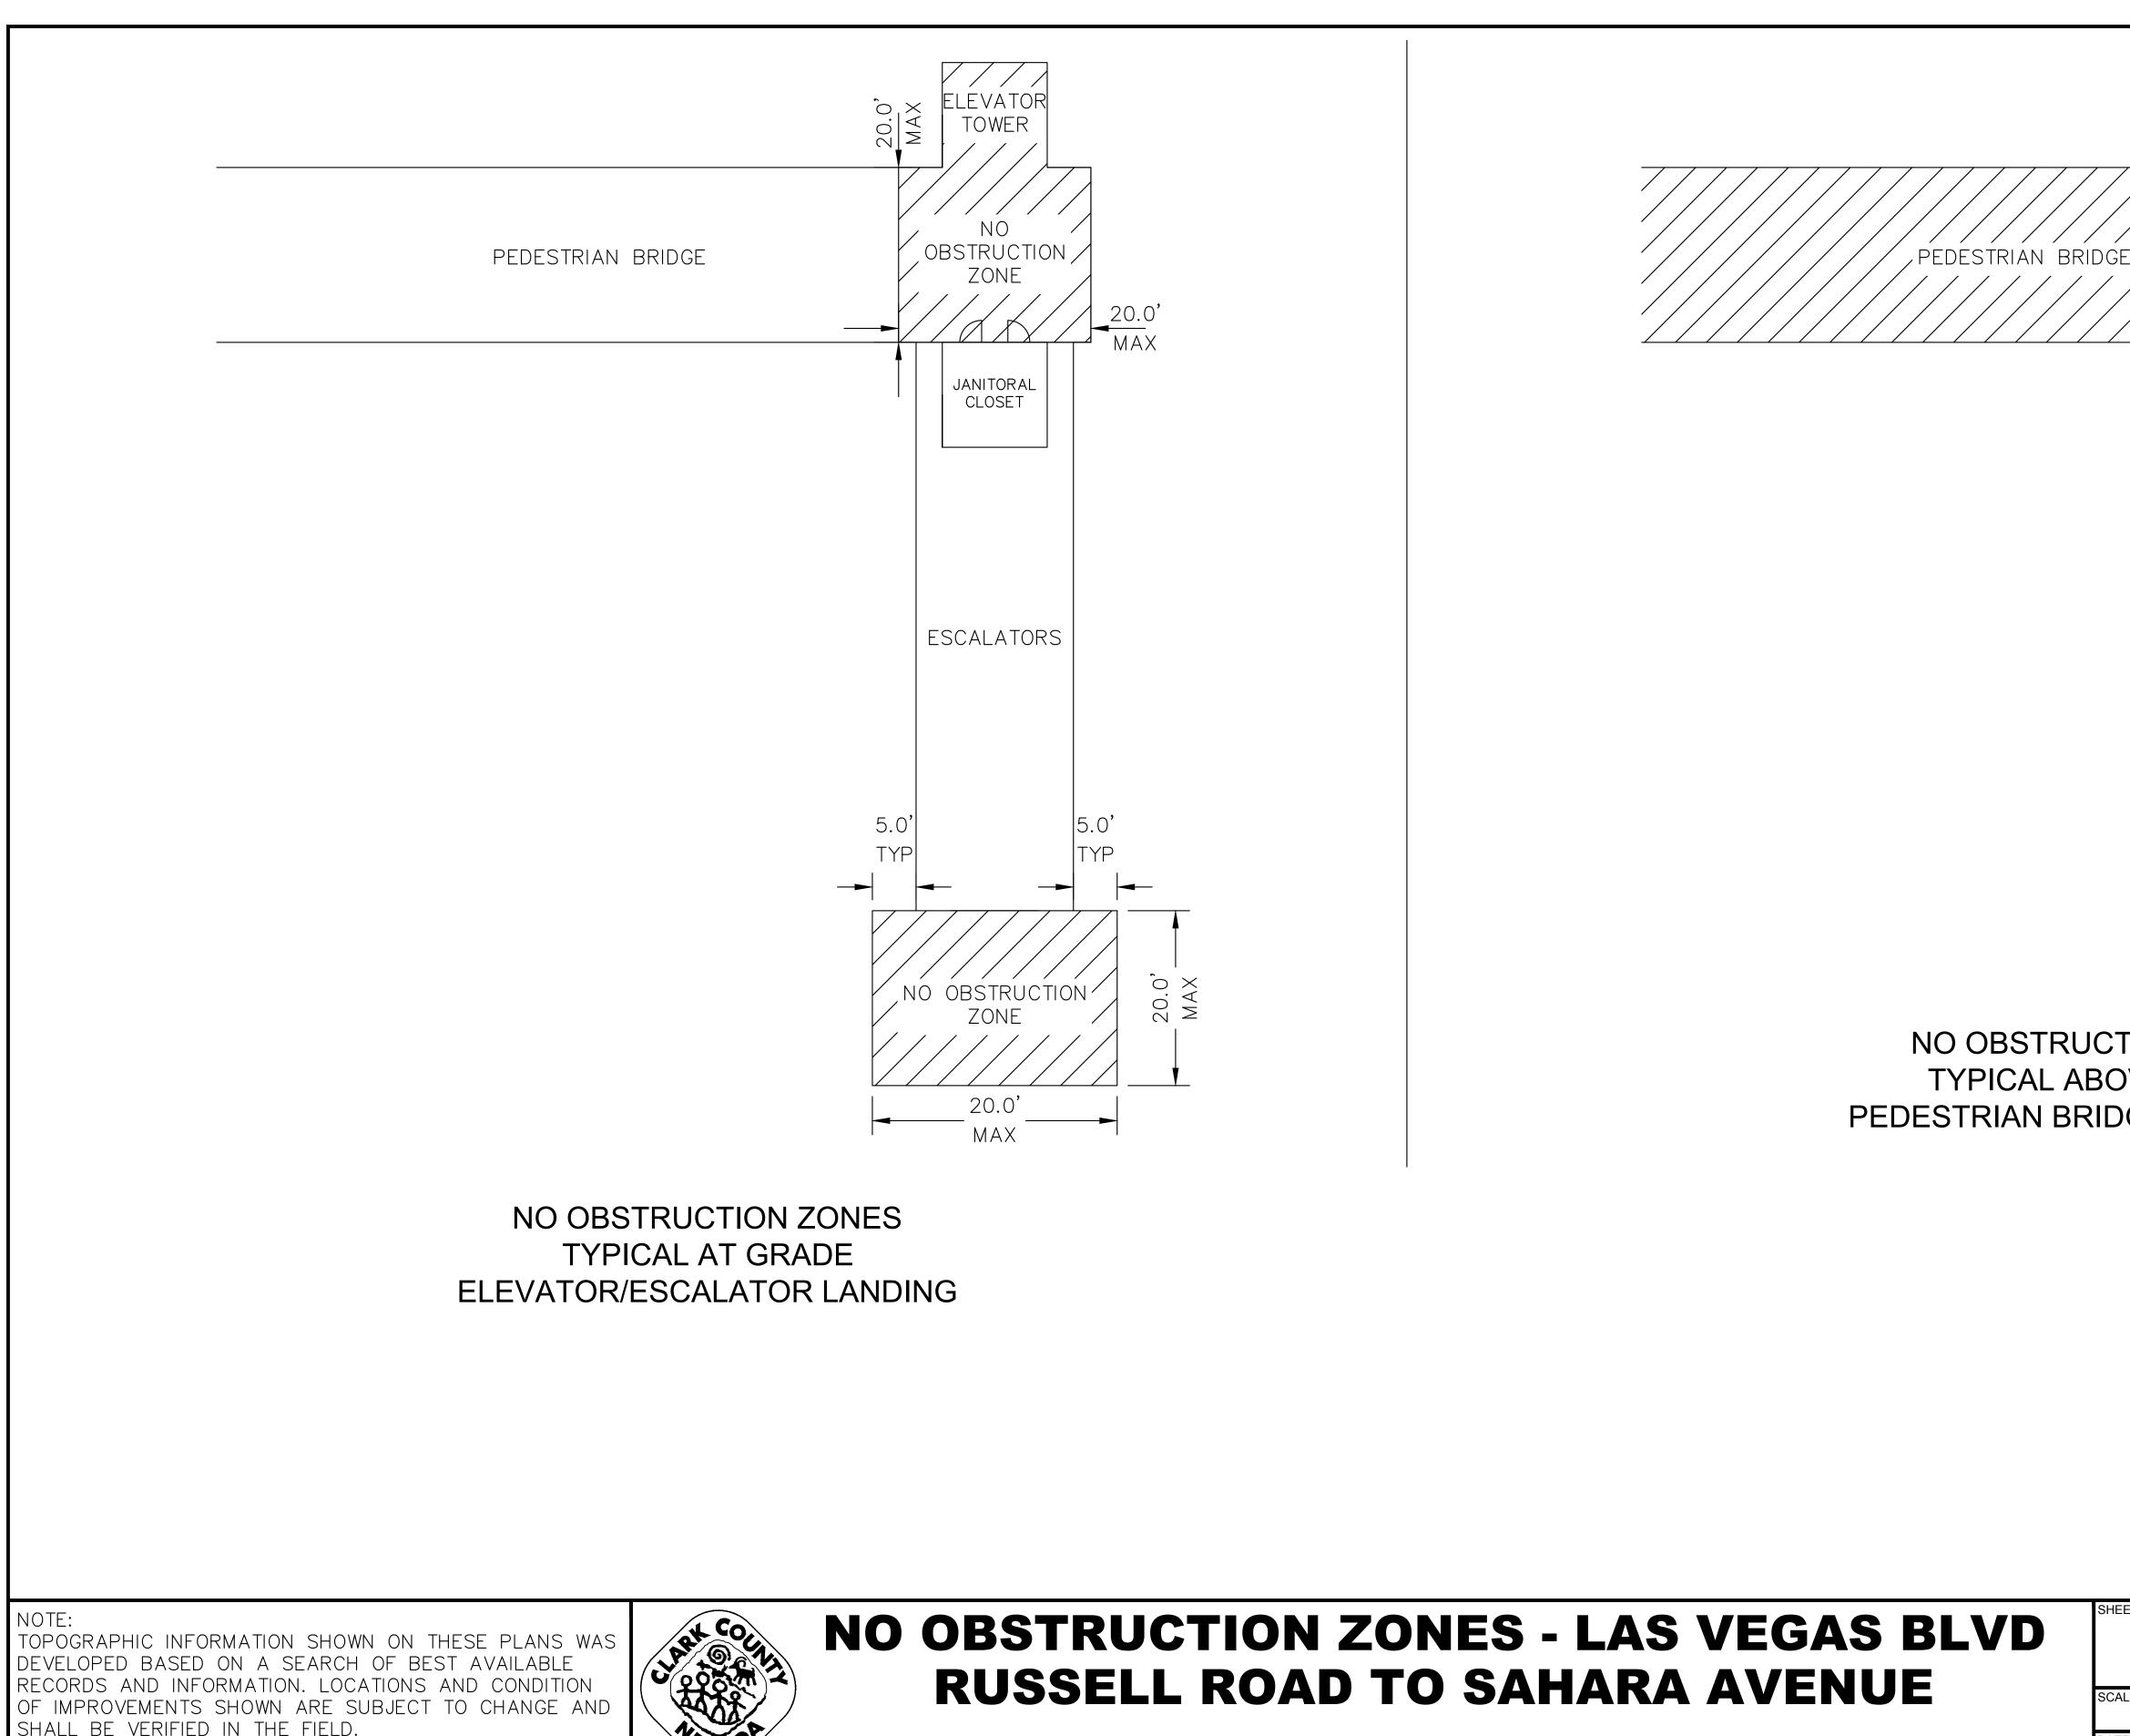

### **NO OBSTRUCTION ZONES - LAS VEGAS BLVD RUSSELL ROAD TO SAHARA AVENUE**

TOPOGRAPHIC INFORMATION SHOWN ON THESE PLANS WAS DEVELOPED BASED ON A SEARCH OF BEST AVAILABLE RECORDS AND INFORMATION. LOCATIONS AND CONDITION OF IMPROVEMENTS SHOWN ARE SUBJECT TO CHANGE AND SHALL BE VERIFIED IN THE FIELD.

## **RUSSELL ROAD TO SAHARA AVENUE**

NOTE: TOPOGRAPHIC INFORMATION SHOWN ON THESE PLANS WAS DEVELOPED BASED ON A SEARCH OF BEST AVAILABLE RECORDS AND INFORMATION. LOCATIONS AND CONDITION OF IMPROVEMENTS SHOWN ARE SUBJECT TO CHANGE AND SHALL BE VERIFIED IN THE FIELD.