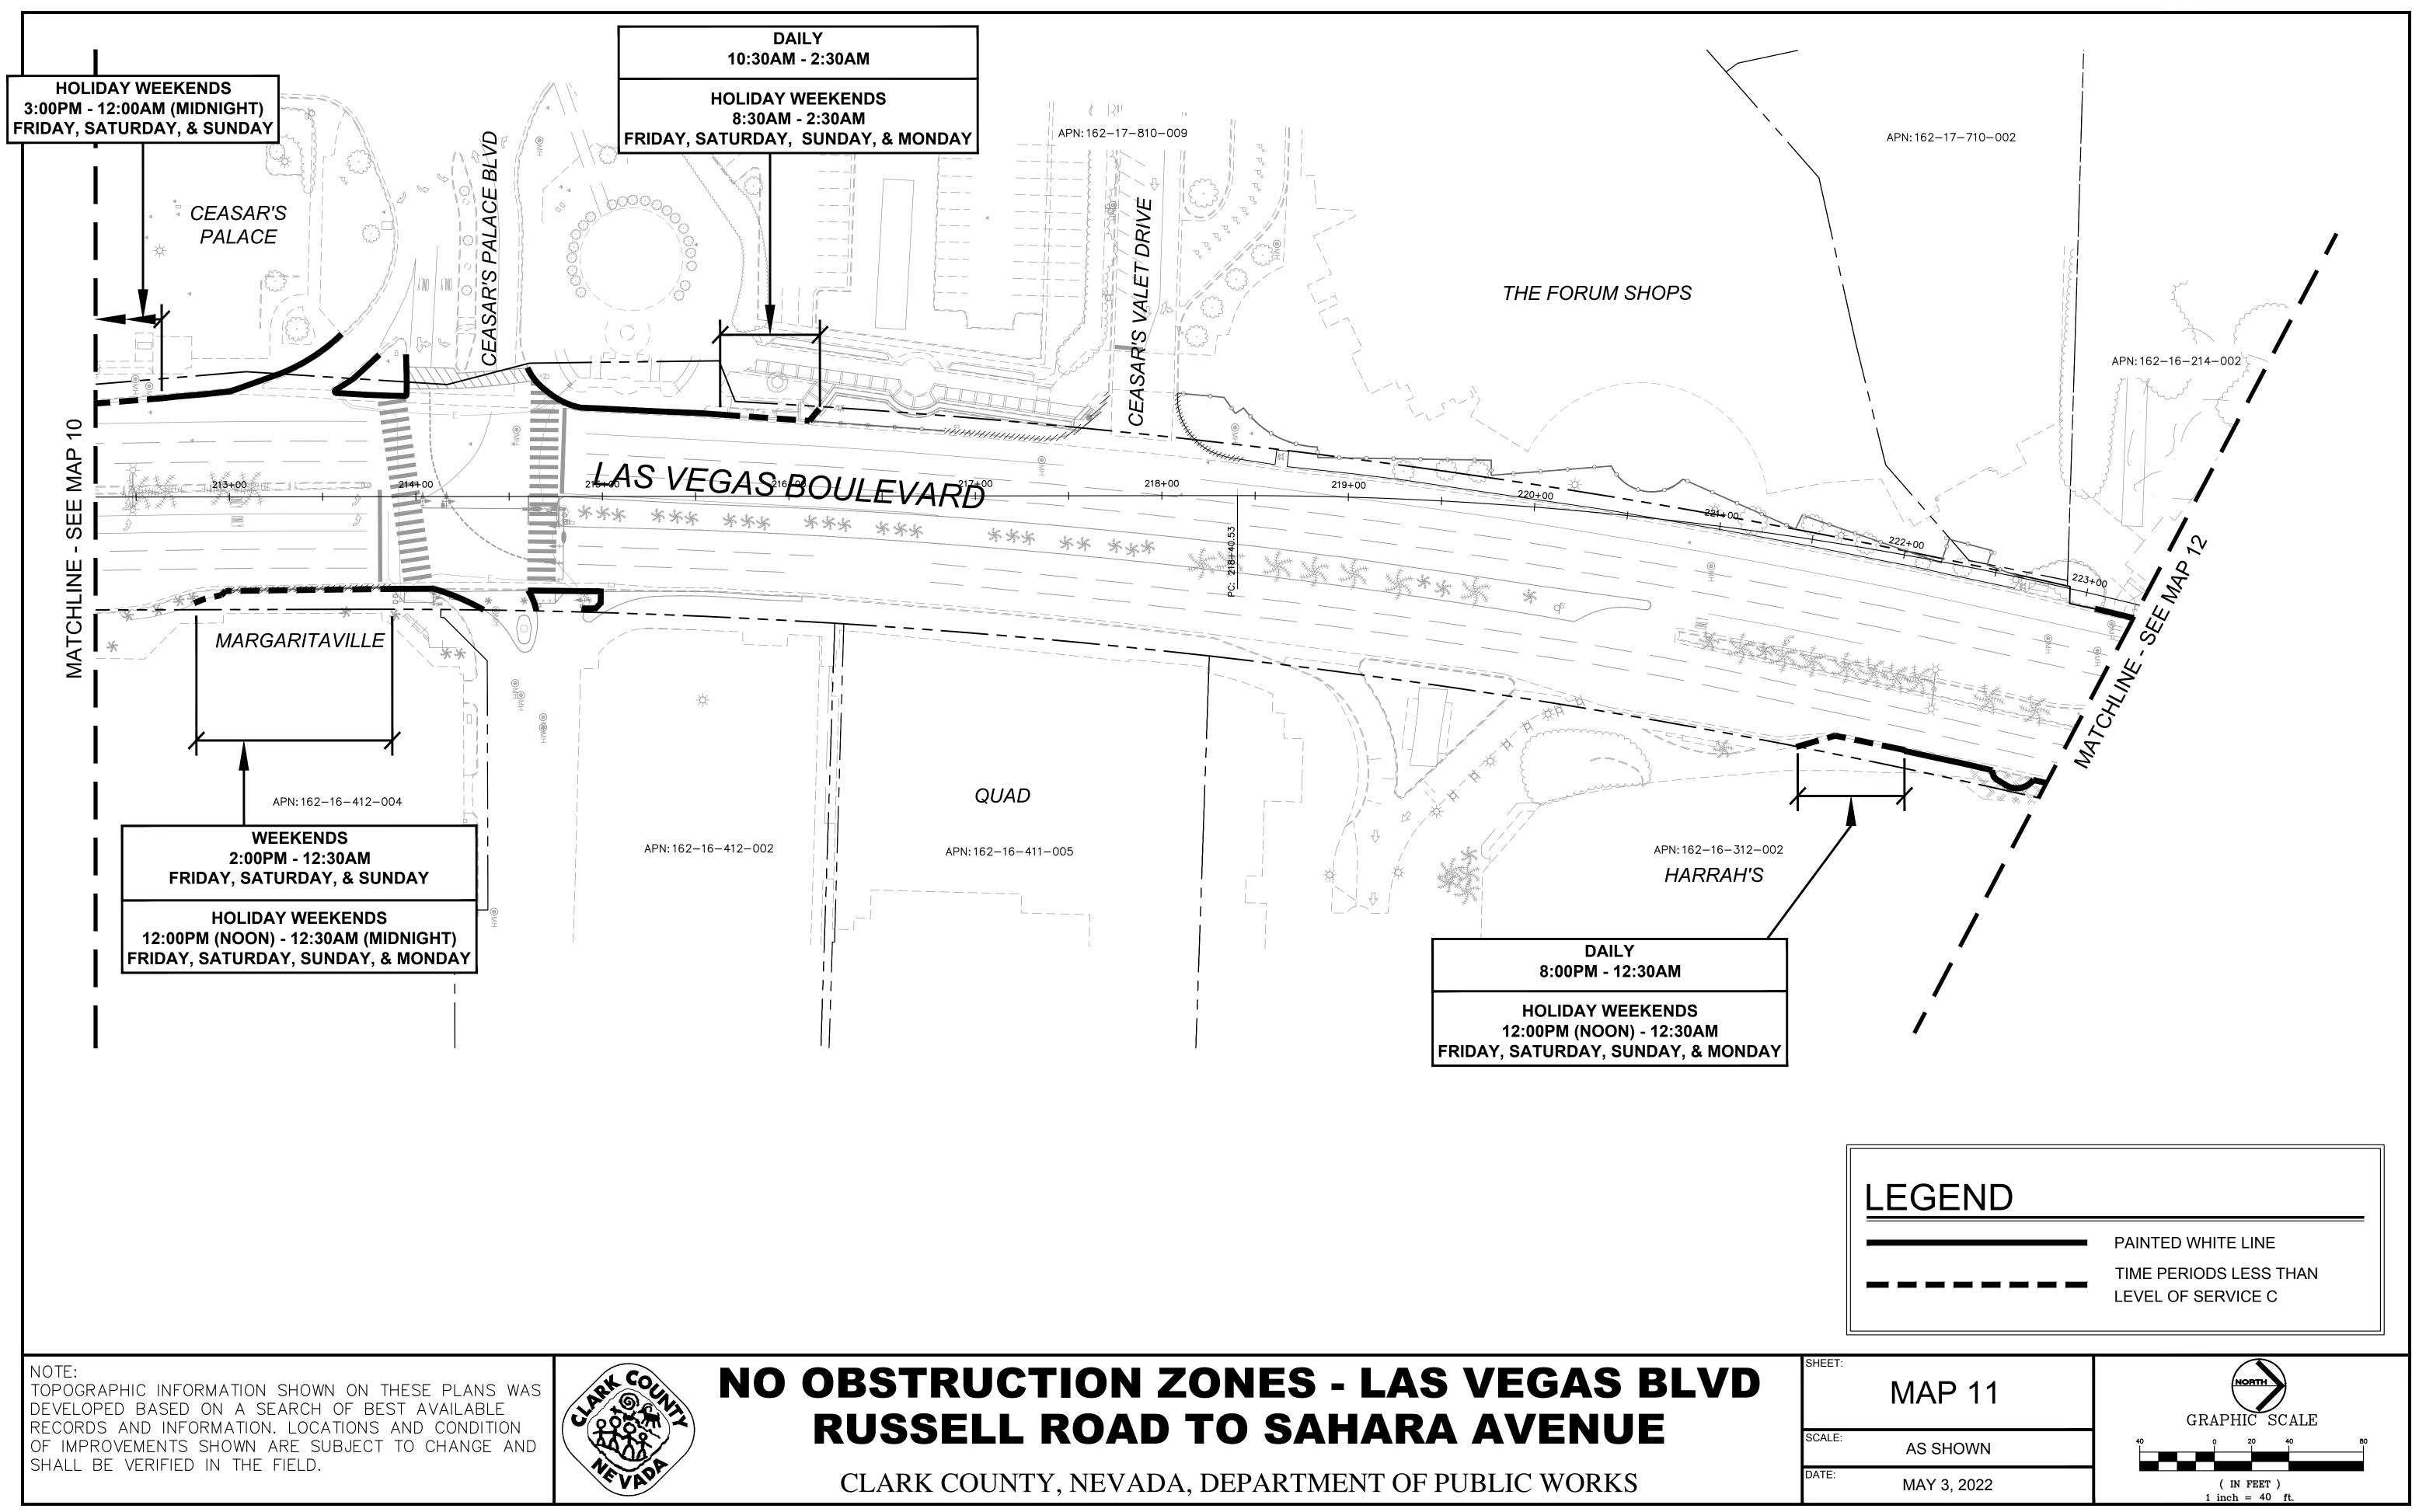

## **RUSSELL ROAD TO SAHARA AVENUE**

NOTE: TOPOGRAPHIC INFORMATION SHOWN ON THESE PLANS WAS DEVELOPED BASED ON A SEARCH OF BEST AVAILABLE RECORDS AND INFORMATION. LOCATIONS AND CONDITION OF IMPROVEMENTS SHOWN ARE SUBJECT TO CHANGE AND SHALL BE VERIFIED IN THE FIELD.

## **RUSSELL ROAD TO SAHARA AVENUE**

CLARK COUNTY, NEVADA, DEPARTMENT OF PUBLIC WORKS

DATE: MAY 3, 2022

NOTE: TOPOGRAPHIC INFORMATION SHOWN ON THESE PLANS WAS DEVELOPED BASED ON A SEARCH OF BEST AVAILABLE RECORDS AND INFORMATION. LOCATIONS AND CONDITION OF IMPROVEMENTS SHOWN ARE SUBJECT TO CHANGE AND SHALL BE VERIFIED IN THE FIELD.