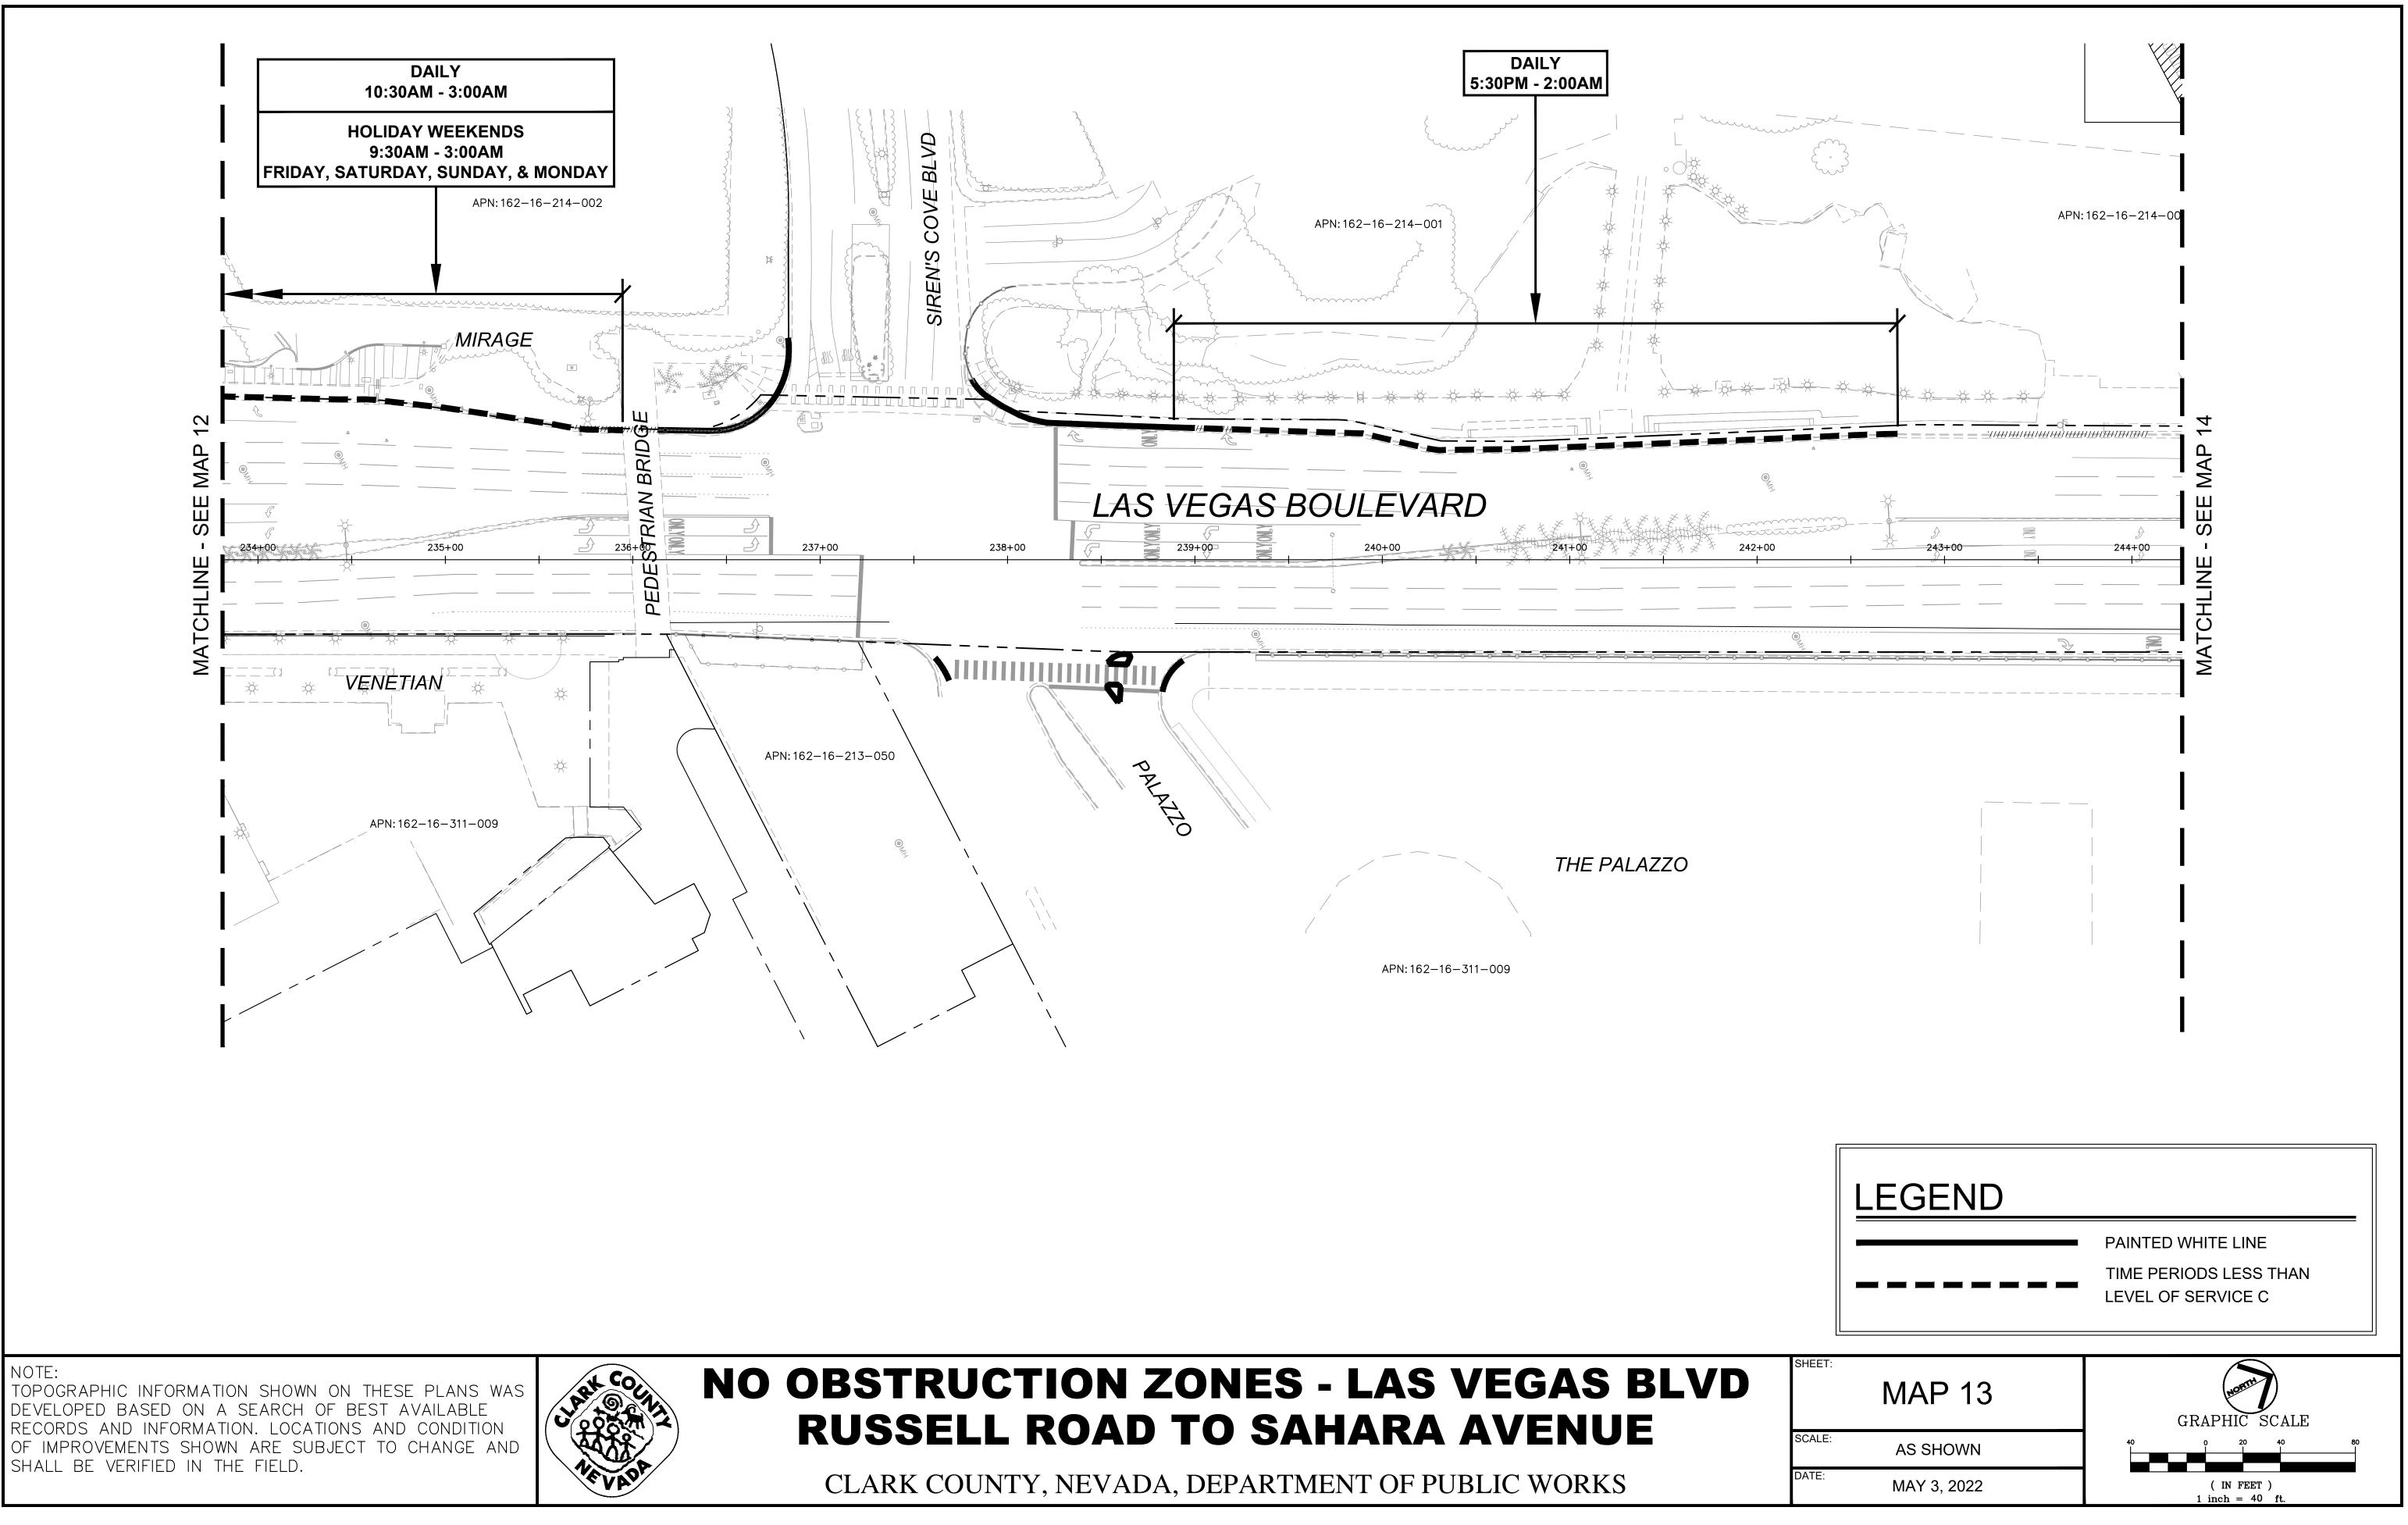

## **RUSSELL ROAD TO SAHARA AVENUE**

NOTE: TOPOGRAPHIC INFORMATION SHOWN ON THESE PLANS WAS DEVELOPED BASED ON A SEARCH OF BEST AVAILABLE RECORDS AND INFORMATION. LOCATIONS AND CONDITION OF IMPROVEMENTS SHOWN ARE SUBJECT TO CHANGE AND SHALL BE VERIFIED IN THE FIELD.

## **RUSSELL ROAD TO SAHARA AVENUE**

CLARK COUNTY, NEVADA, DEPARTMENT OF PUBLIC WORKS

DATE: MAY 3, 2022

NOTE: TOPOGRAPHIC INFORMATION SHOWN ON THESE PLANS WAS DEVELOPED BASED ON A SEARCH OF BEST AVAILABLE RECORDS AND INFORMATION. LOCATIONS AND CONDITION OF IMPROVEMENTS SHOWN ARE SUBJECT TO CHANGE AND SHALL BE VERIFIED IN THE FIELD.