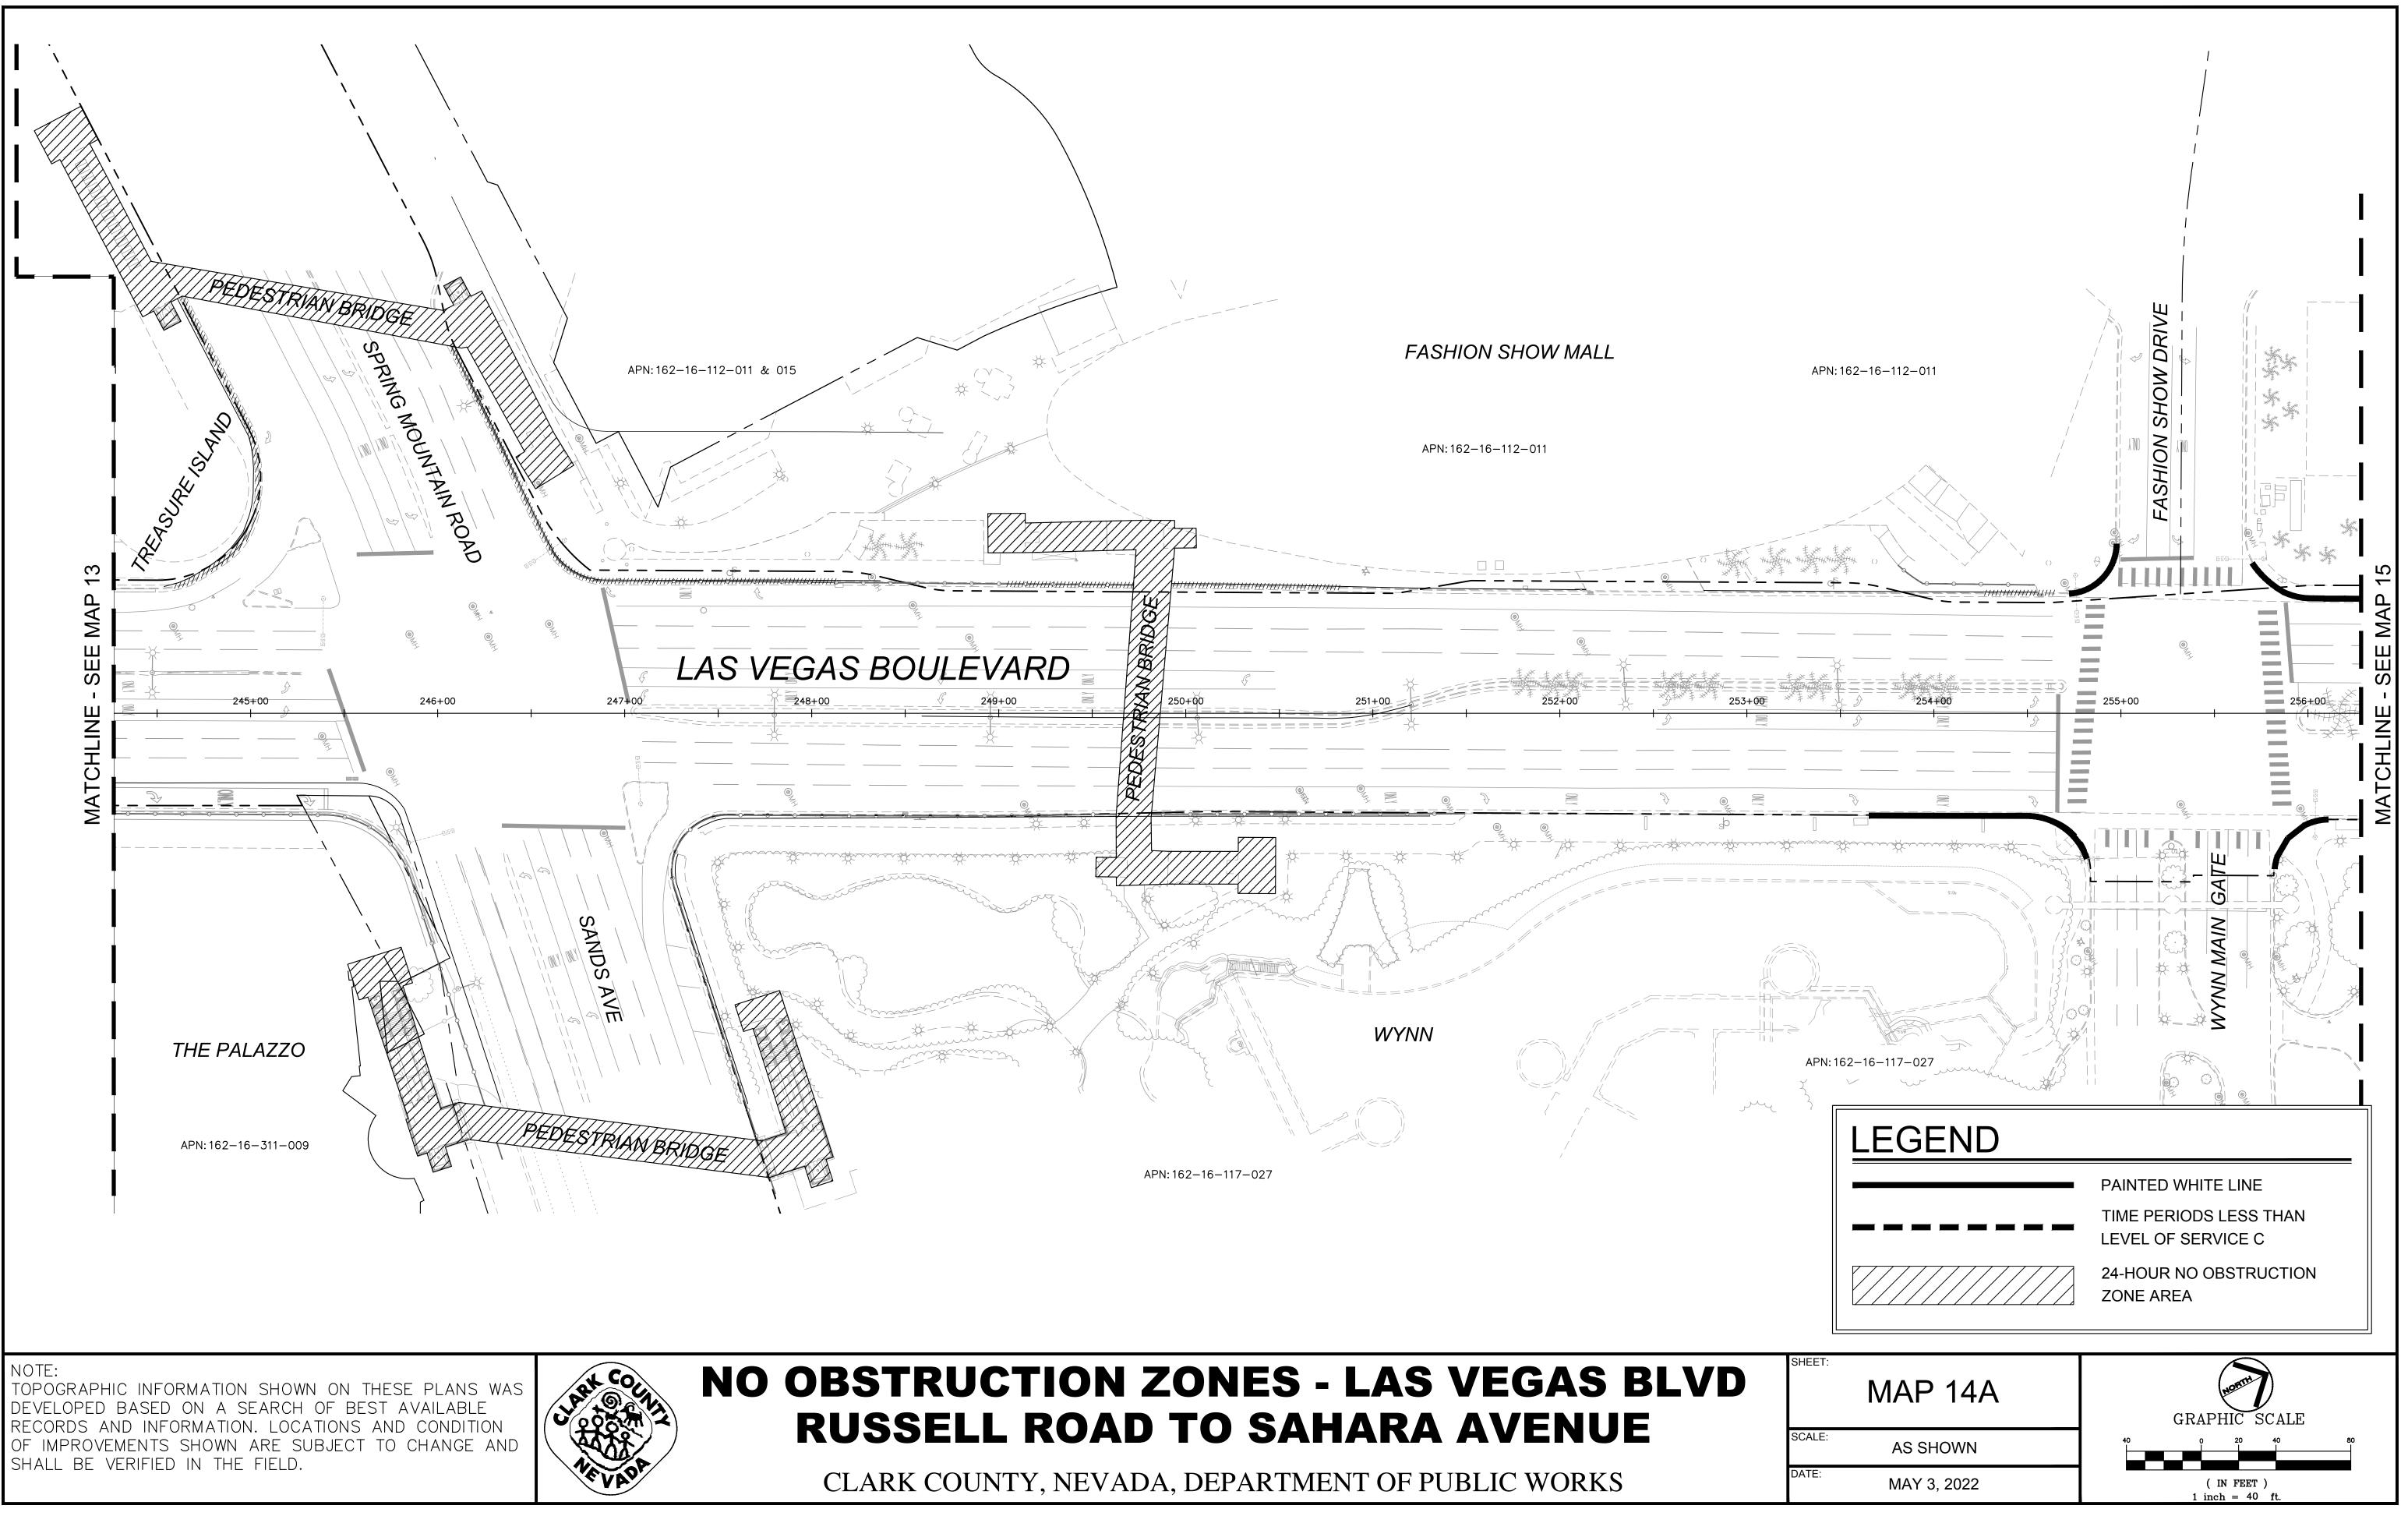

## **RUSSELL ROAD TO SAHARA AVENUE**

NEVAP

## **RUSSELL ROAD TO SAHARA AVENUE**

NOTE: TOPOGRAPHIC INFORMATION SHOWN ON THESE PLANS WAS DEVELOPED BASED ON A SEARCH OF BEST AVAILABLE RECORDS AND INFORMATION. LOCATIONS AND CONDITION OF IMPROVEMENTS SHOWN ARE SUBJECT TO CHANGE AND SHALL BE VERIFIED IN THE FIELD.