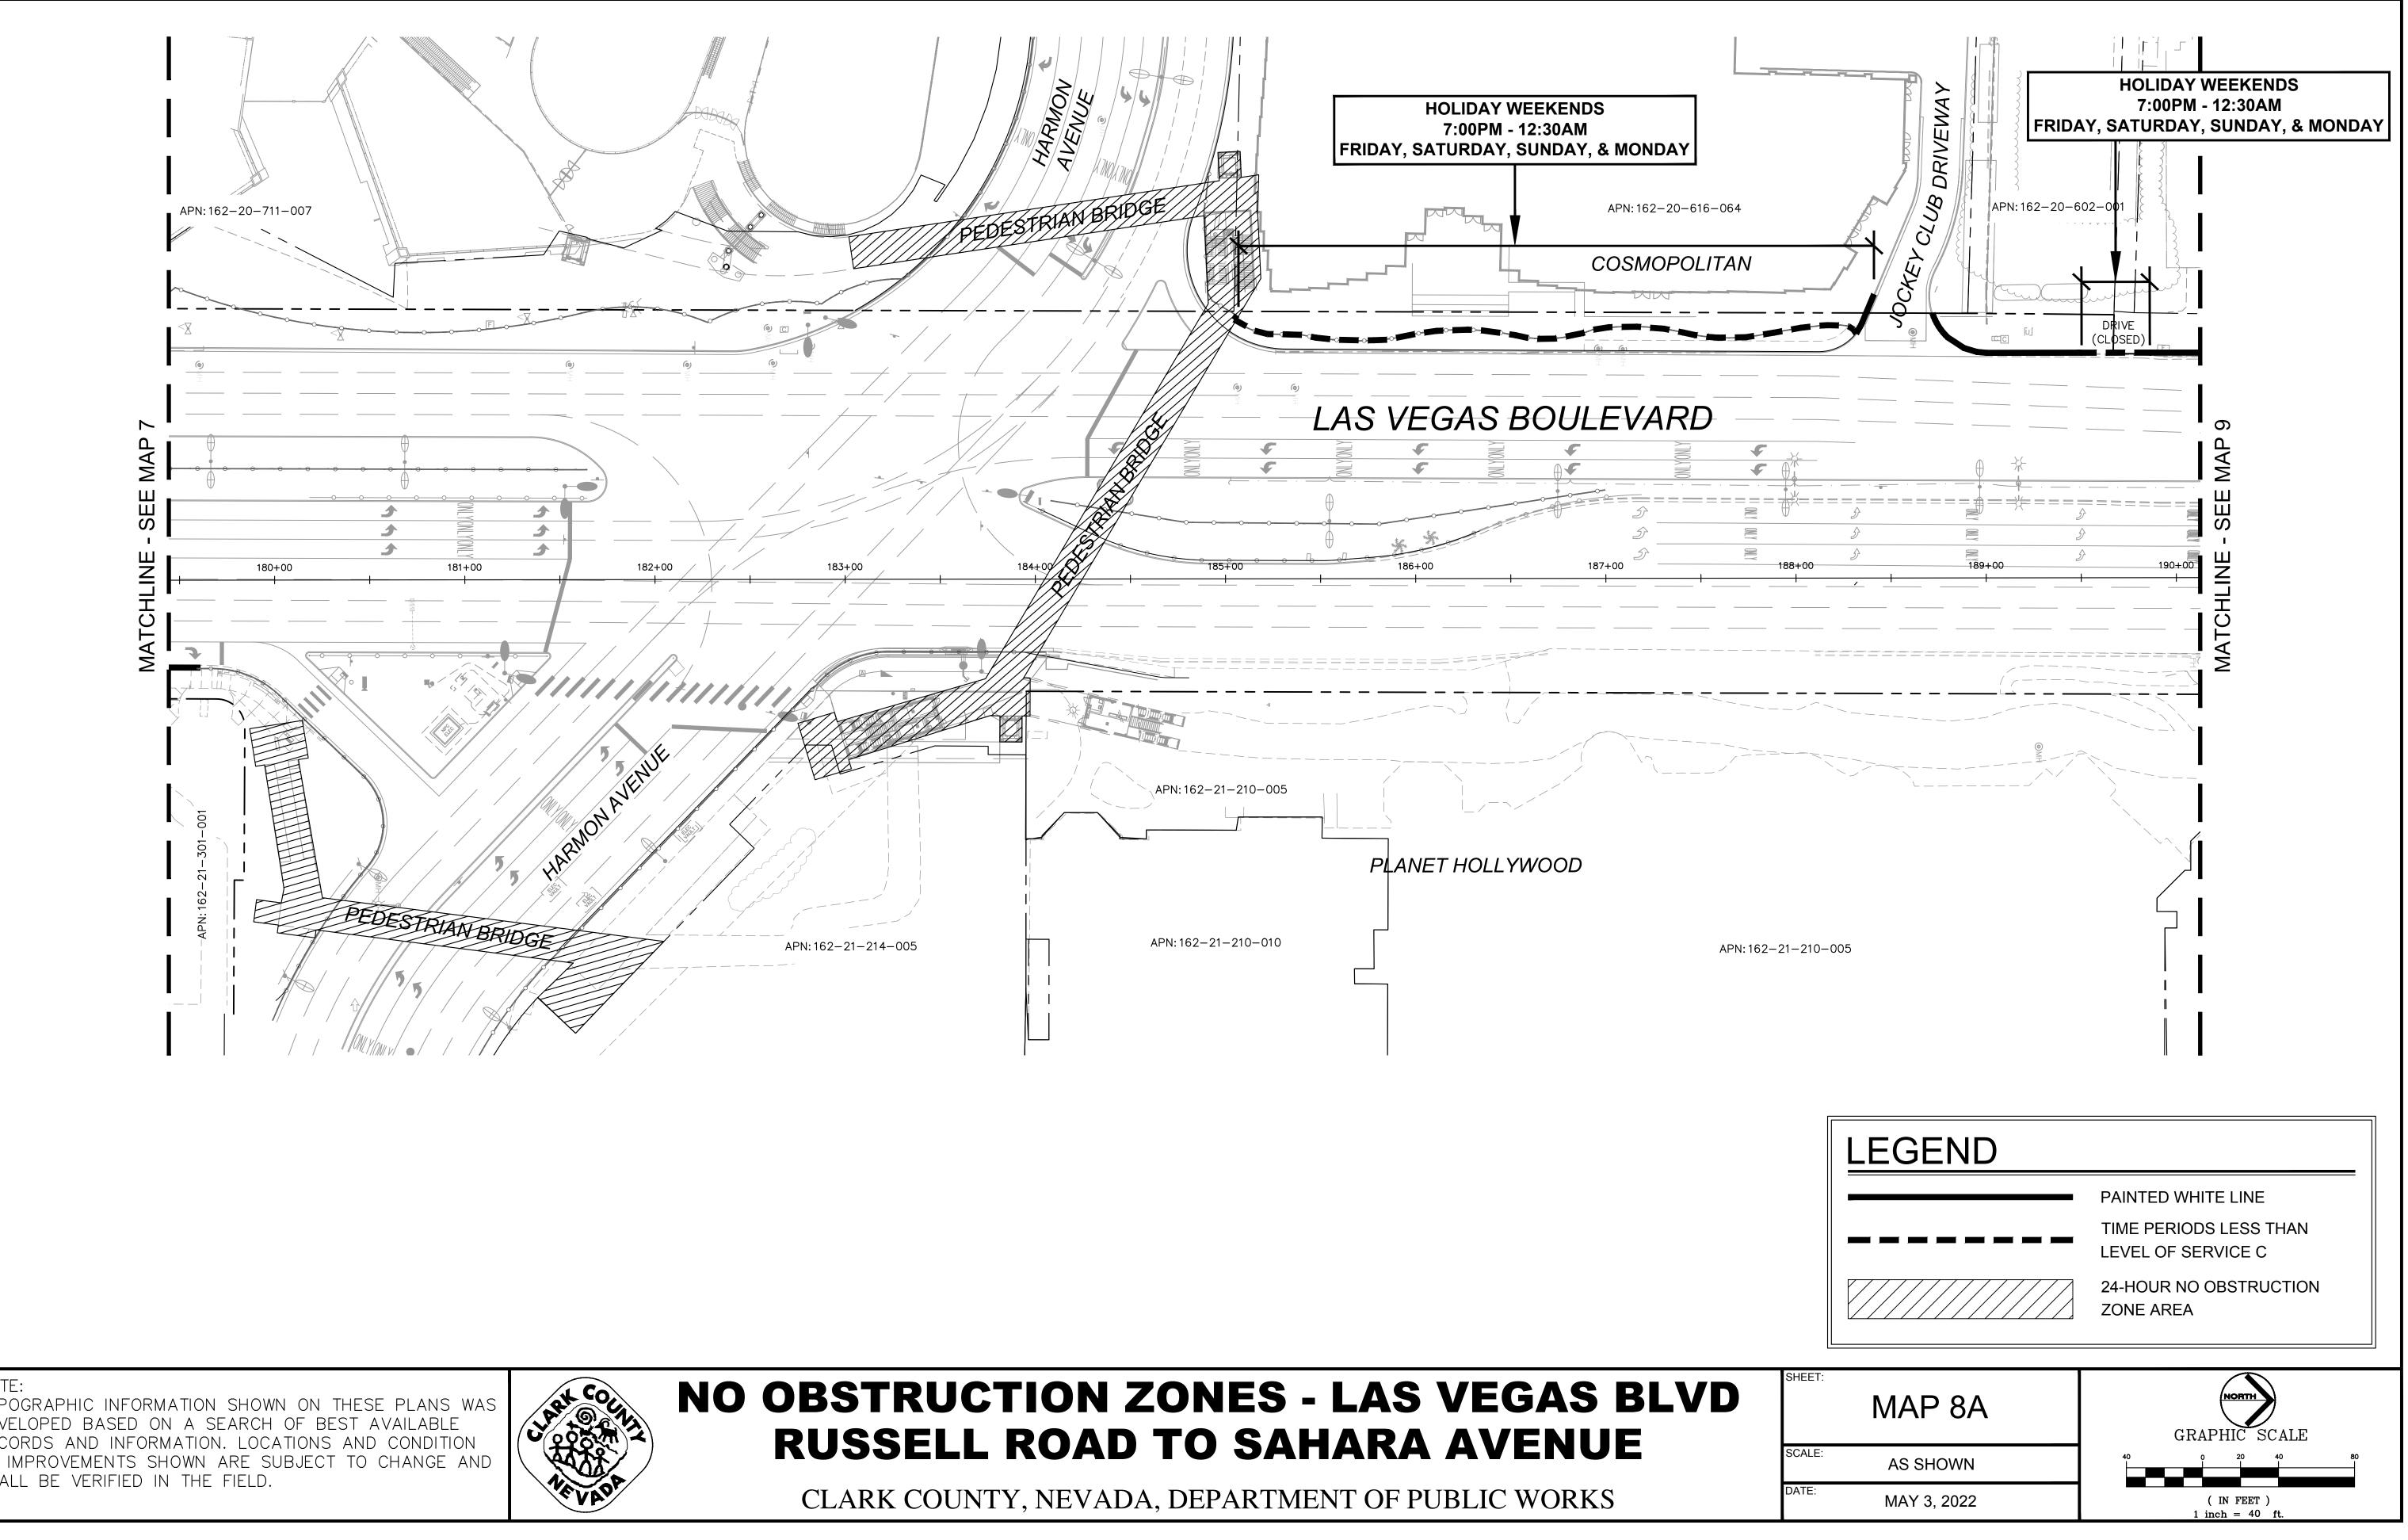

## **RUSSELL ROAD TO SAHARA AVENUE**

NOTE: TOPOGRAPHIC INFORMATION SHOWN ON THESE PLANS WAS DEVELOPED BASED ON A SEARCH OF BEST AVAILABLE RECORDS AND INFORMATION. LOCATIONS AND CONDITION OF IMPROVEMENTS SHOWN ARE SUBJECT TO CHANGE AND SHALL BE VERIFIED IN THE FIELD.

### **NO OBSTRUCTION ZONES - LAS VEGAS BLVD RUSSELL ROAD TO SAHARA AVENUE**