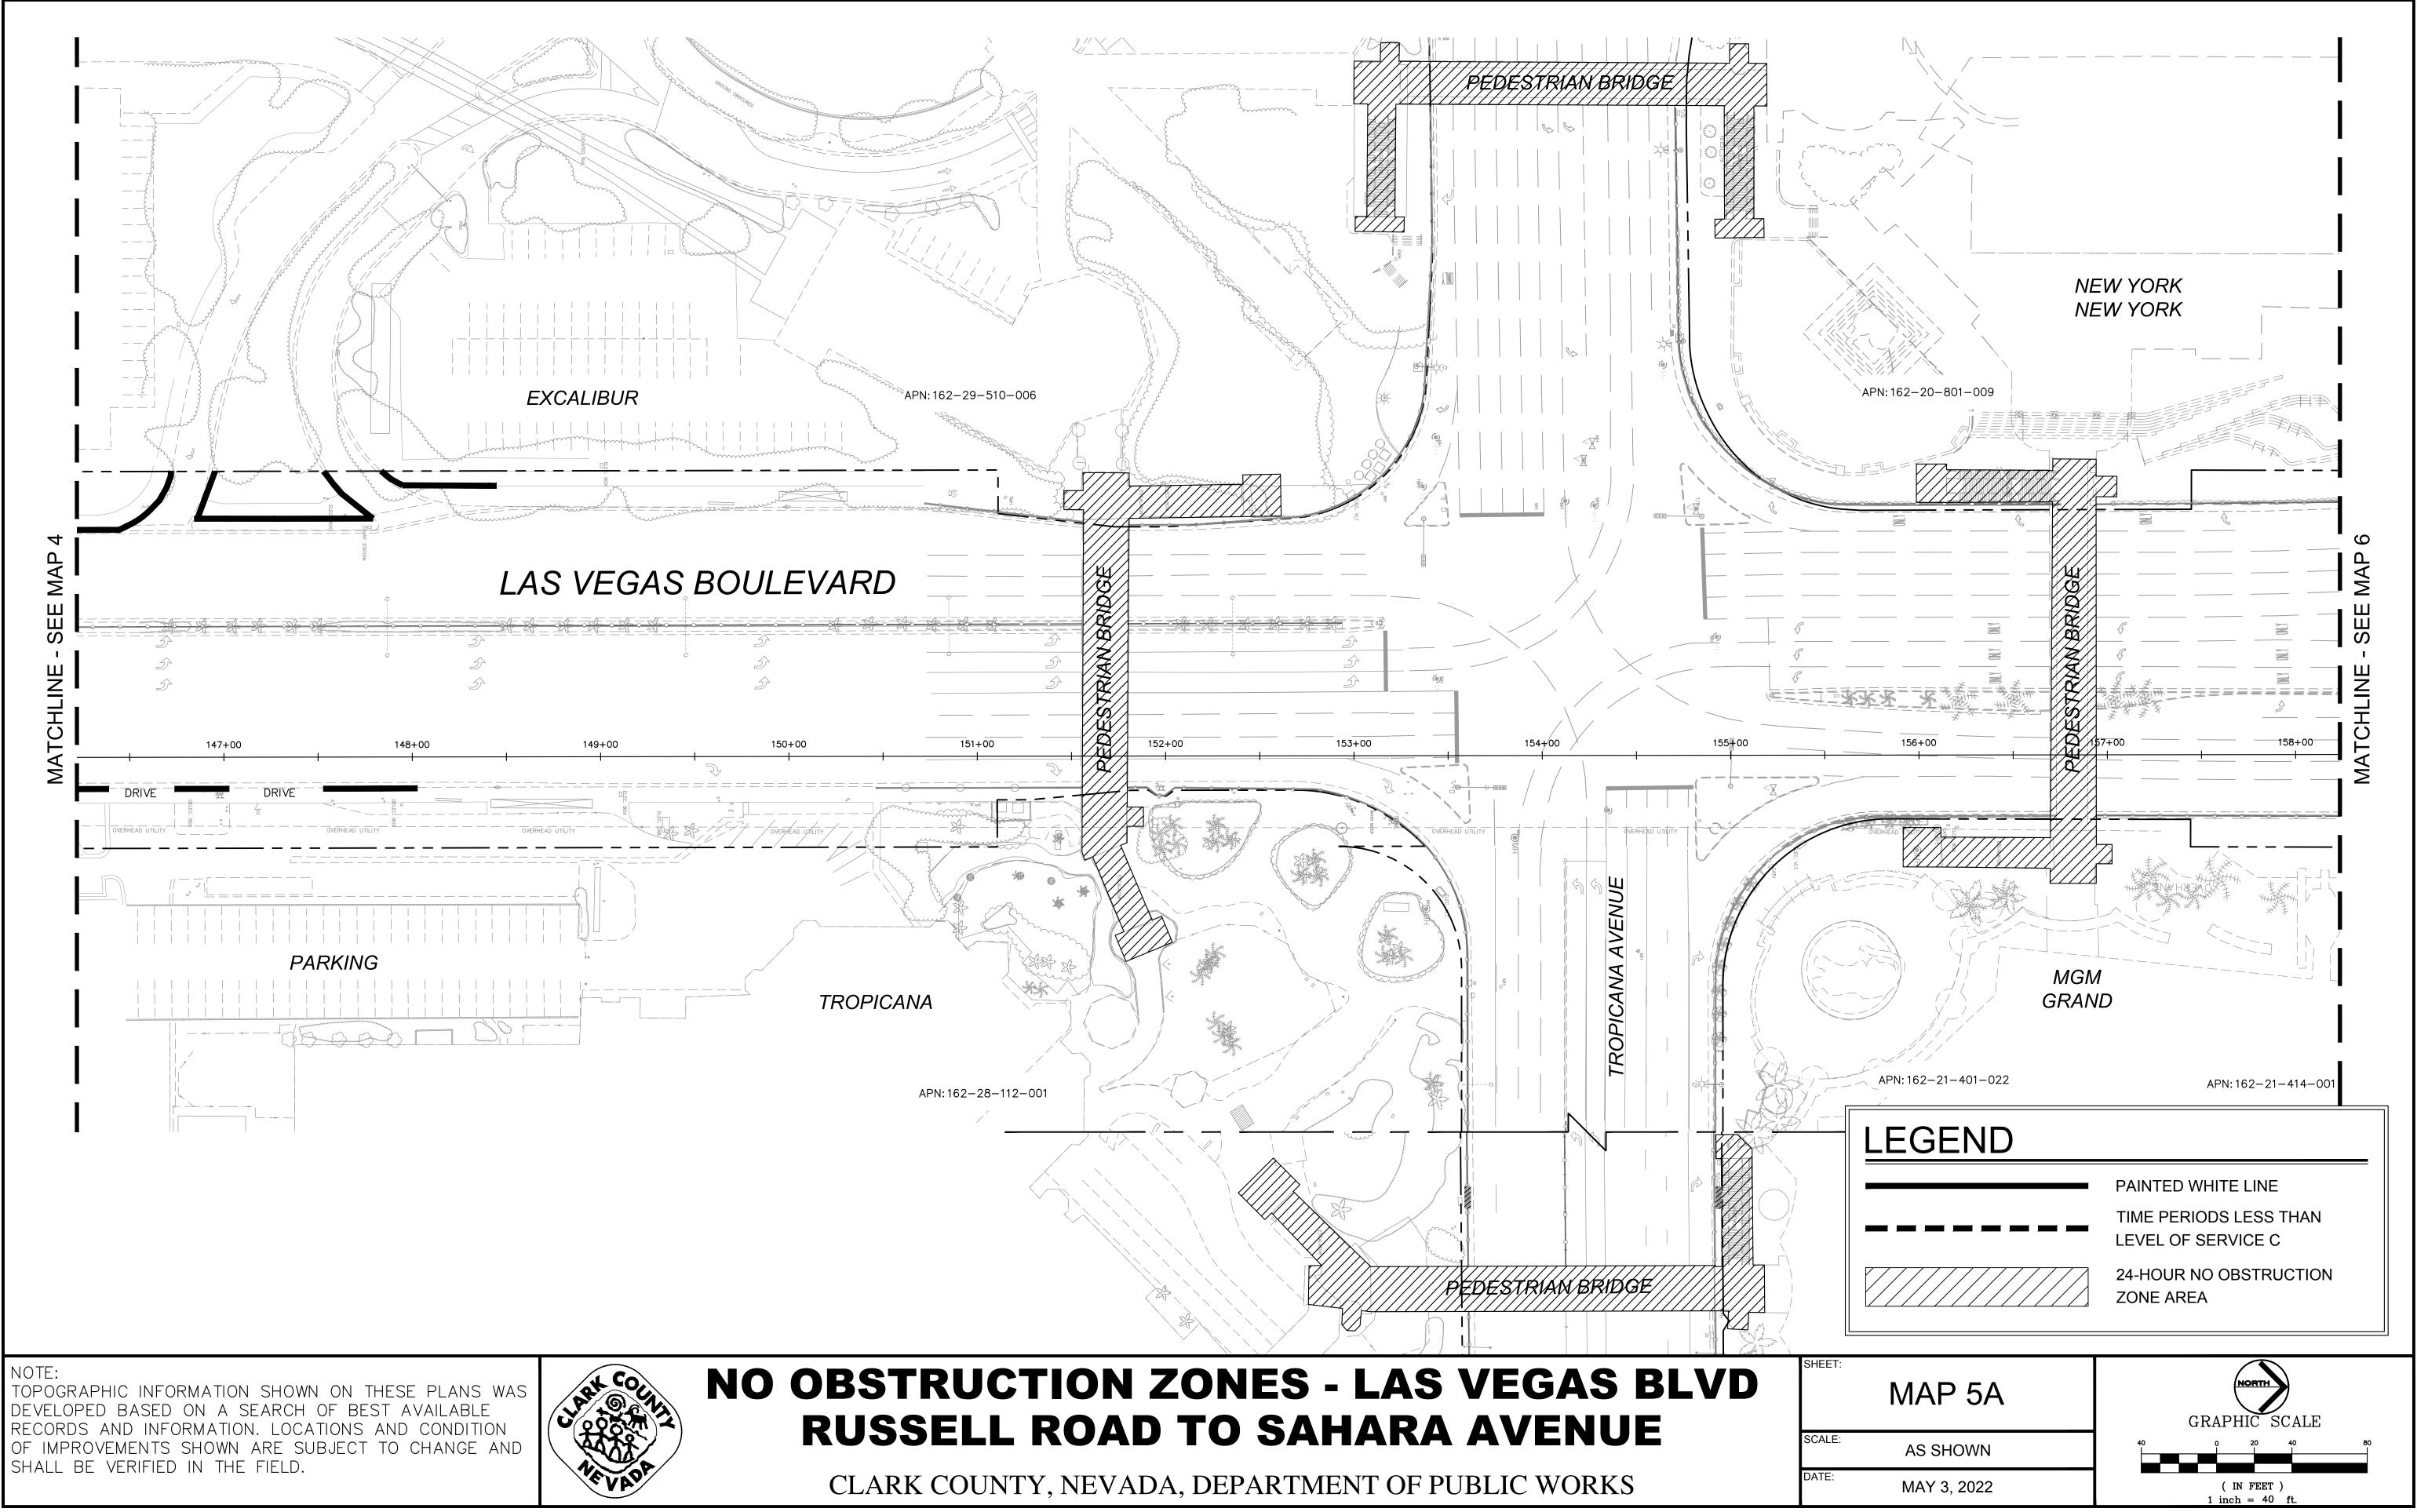

## **RUSSELL ROAD TO SAHARA AVENUE**

NEVAP

## **RUSSELL ROAD TO SAHARA AVENUE**

NOTE: TOPOGRAPHIC INFORMATION SHOWN ON THESE PLANS WAS DEVELOPED BASED ON A SEARCH OF BEST AVAILABLE RECORDS AND INFORMATION. LOCATIONS AND CONDITION OF IMPROVEMENTS SHOWN ARE SUBJECT TO CHANGE AND SHALL BE VERIFIED IN THE FIELD.