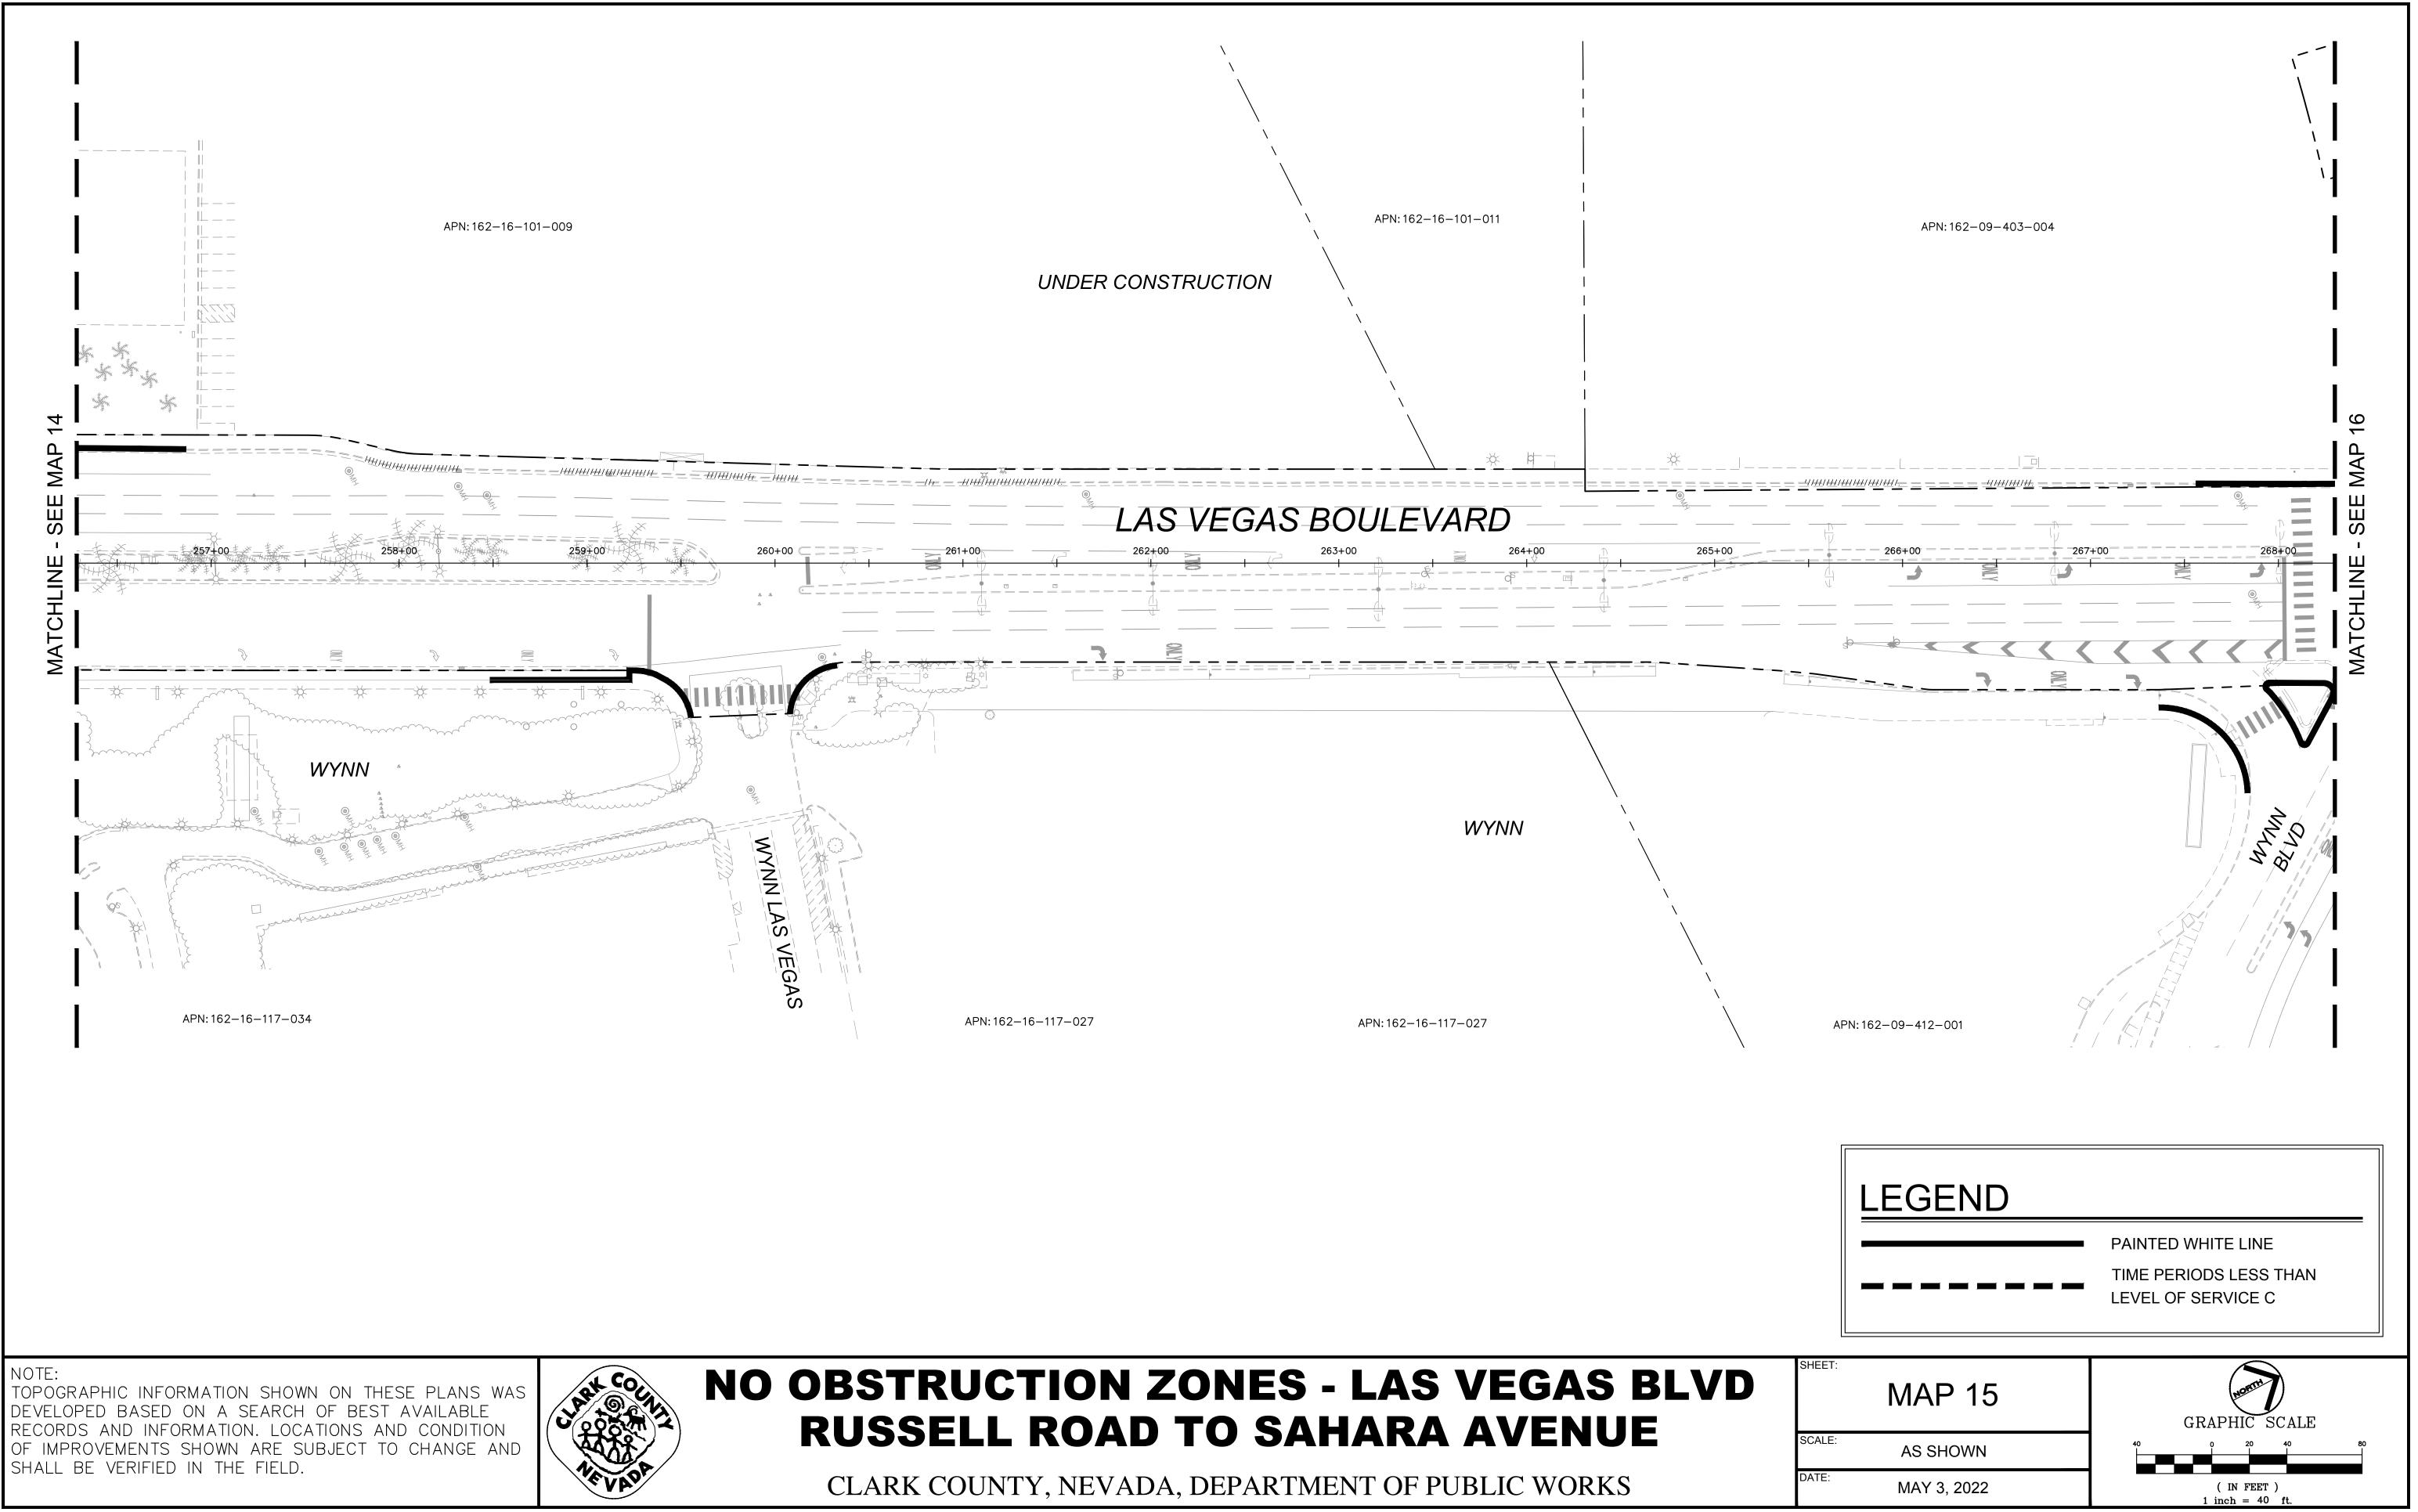

## **RUSSELL ROAD TO SAHARA AVENUE**

NOTE: TOPOGRAPHIC INFORMATION SHOWN ON THESE PLANS WAS DEVELOPED BASED ON A SEARCH OF BEST AVAILABLE RECORDS AND INFORMATION. LOCATIONS AND CONDITION OF IMPROVEMENTS SHOWN ARE SUBJECT TO CHANGE AND SHALL BE VERIFIED IN THE FIELD.

### **NO OBSTRUCTION ZONES - LAS VEGAS BLVD RUSSELL ROAD TO SAHARA AVENUE**

TOPOGRAPHIC INFORMATION SHOWN ON THESE PLANS WAS DEVELOPED BASED ON A SEARCH OF BEST AVAILABLE RECORDS AND INFORMATION. LOCATIONS AND CONDITION OF IMPROVEMENTS SHOWN ARE SUBJECT TO CHANGE AND SHALL BE VERIFIED IN THE FIELD.