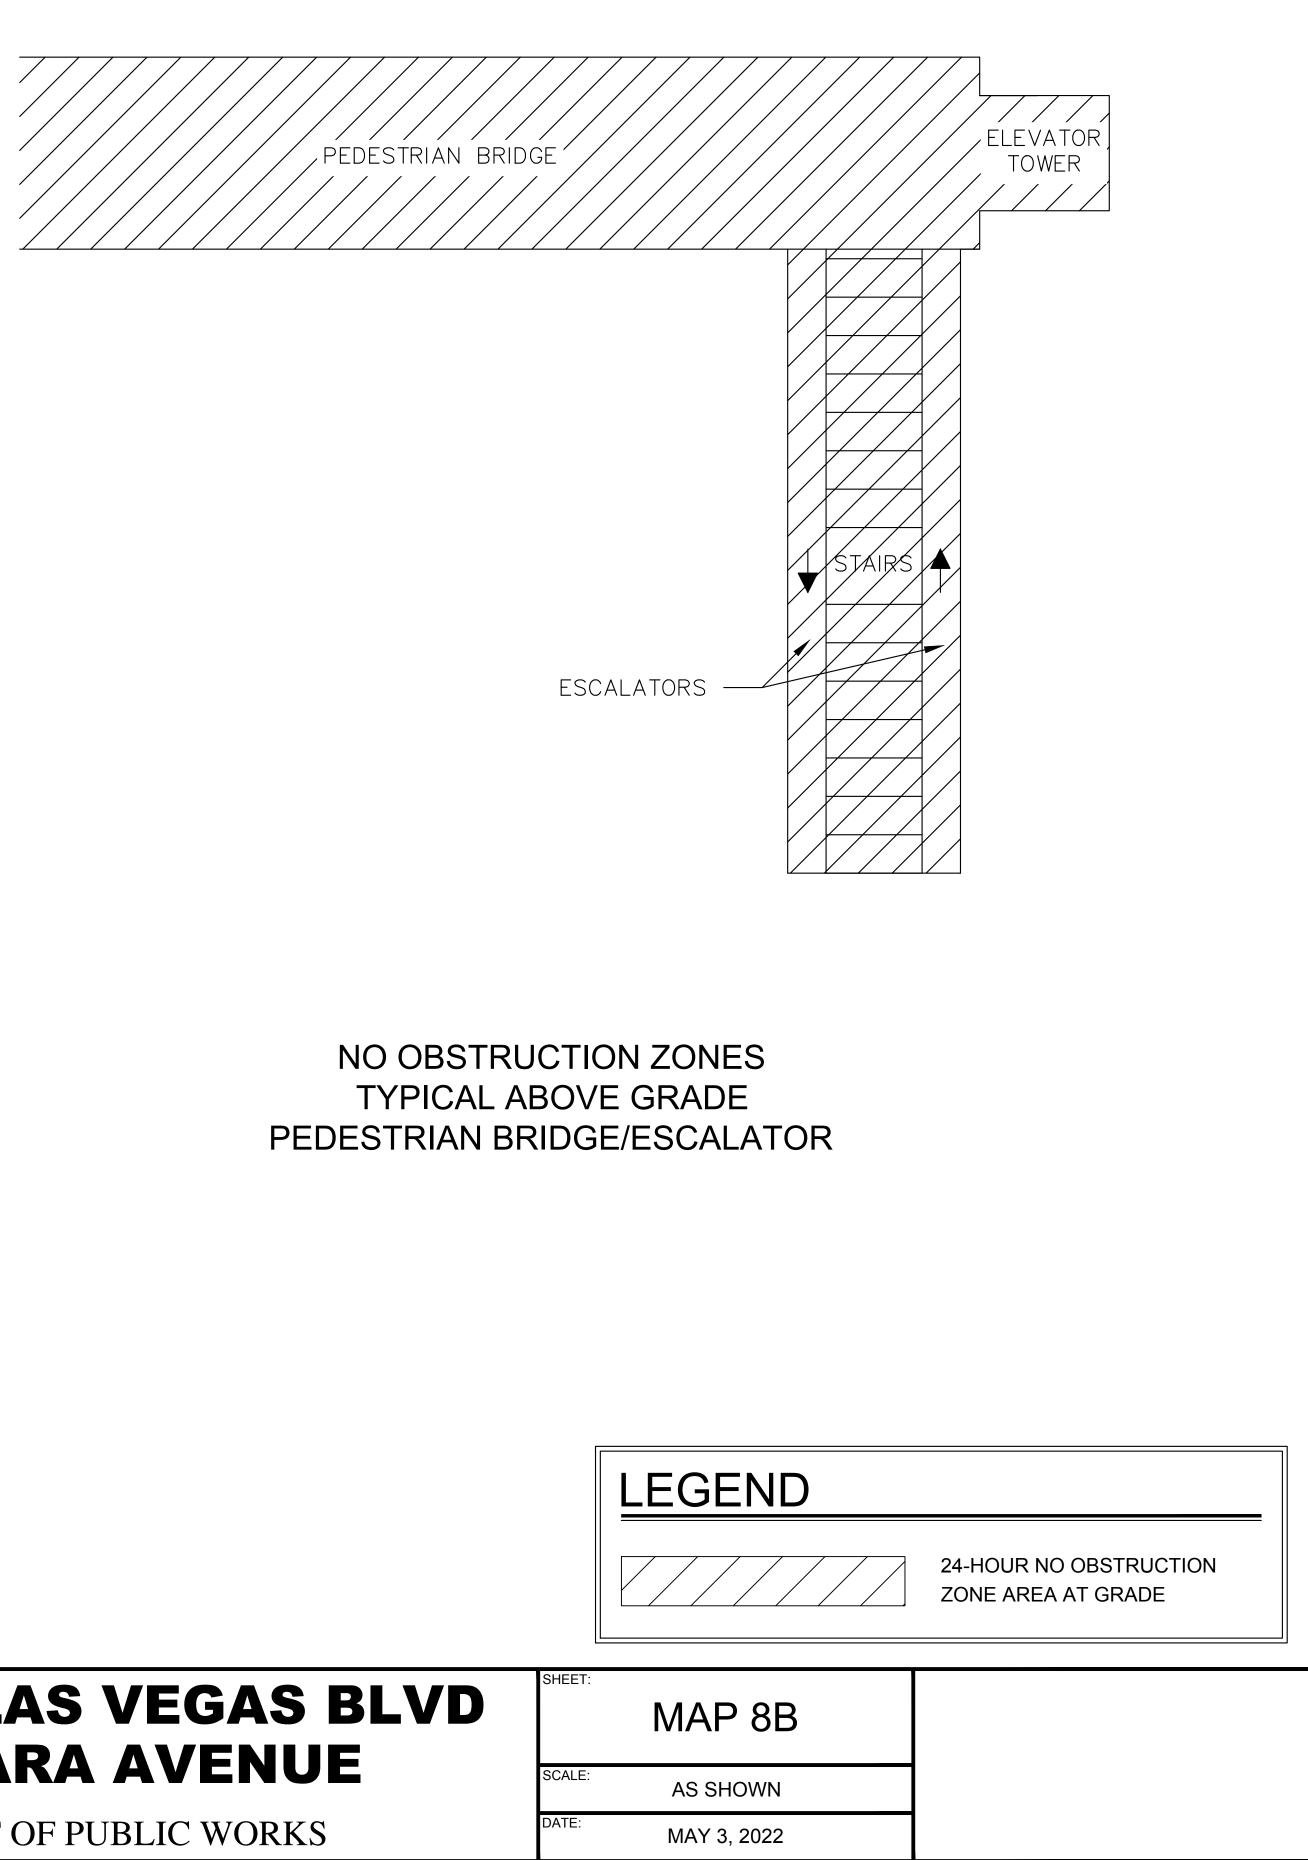

ASED ON A SEARCH OF BEST AVAILABLE RECORDS AND INFORMATION. LOCATIONS AND CONDITION SHALL BE VERIFIED IN THE FIELD.











## **RUSSELL ROAD TO SAHARA AVENUE**







NOTE: TOPOGRAPHIC INFORMATION SHOWN ON THESE PLANS WAS DEVELOPED BASED ON A SEARCH OF BEST AVAILABLE RECORDS AND INFORMATION. LOCATIONS AND CONDITION OF IMPROVEMENTS SHOWN ARE SUBJECT TO CHANGE AND SHALL BE VERIFIED IN THE FIELD.





## **RUSSELL ROAD TO SAHARA AVENUE**

CLARK COUNTY, NEVADA, DEPARTMENT OF PUBLIC WORKS





DATE: MAY 3, 2022







NOTE: TOPOGRAPHIC INFORMATION SHOWN ON THESE PLANS WAS DEVELOPED BASED ON A SEARCH OF BEST AVAILABLE RECORDS AND INFORMATION. LOCATIONS AND CONDITION OF IMPROVEMENTS SHOWN ARE SUBJECT TO CHANGE AND SHALL BE VERIFIED IN THE FIELD.







SHALL BE VERIFIED IN THE FIELD.

VEVAD



### **NO OBSTRUCTION ZONES - LAS VEGAS BLVD RUSSELL ROAD TO SAHARA AVENUE**



TOPOGRAPHIC INFORMATION SHOWN ON THESE PLANS WAS DEVELOPED BASED ON A SEARCH OF BEST AVAILABLE RECORDS AND INFORMATION. LOCATIONS AND CONDITION OF IMPROVEMENTS SHOWN ARE SUBJECT TO CHANGE AND SHALL BE VERIFIED IN THE FIELD.







NEVAP

## **RUSSELL ROAD TO SAHARA AVENUE**















NEVAP

## **RUSSELL ROAD TO SAHARA AVENUE**



















NOTE: TOPOGRAPHIC INFORMATION SHOWN ON THESE PLANS WAS DEVELOPED BASED ON A SEARCH OF BEST AVAILABLE RECORDS AND INFORMATION. LOCATIONS AND CONDITION OF IMPROVEMENTS SHOWN ARE SUBJECT TO CHANGE AND SHALL BE VERIFIED IN THE FIELD.



### **NO OBSTRUCTION ZONES - LAS VEGAS BLVD RUSSELL ROAD TO SAHARA AVENUE**