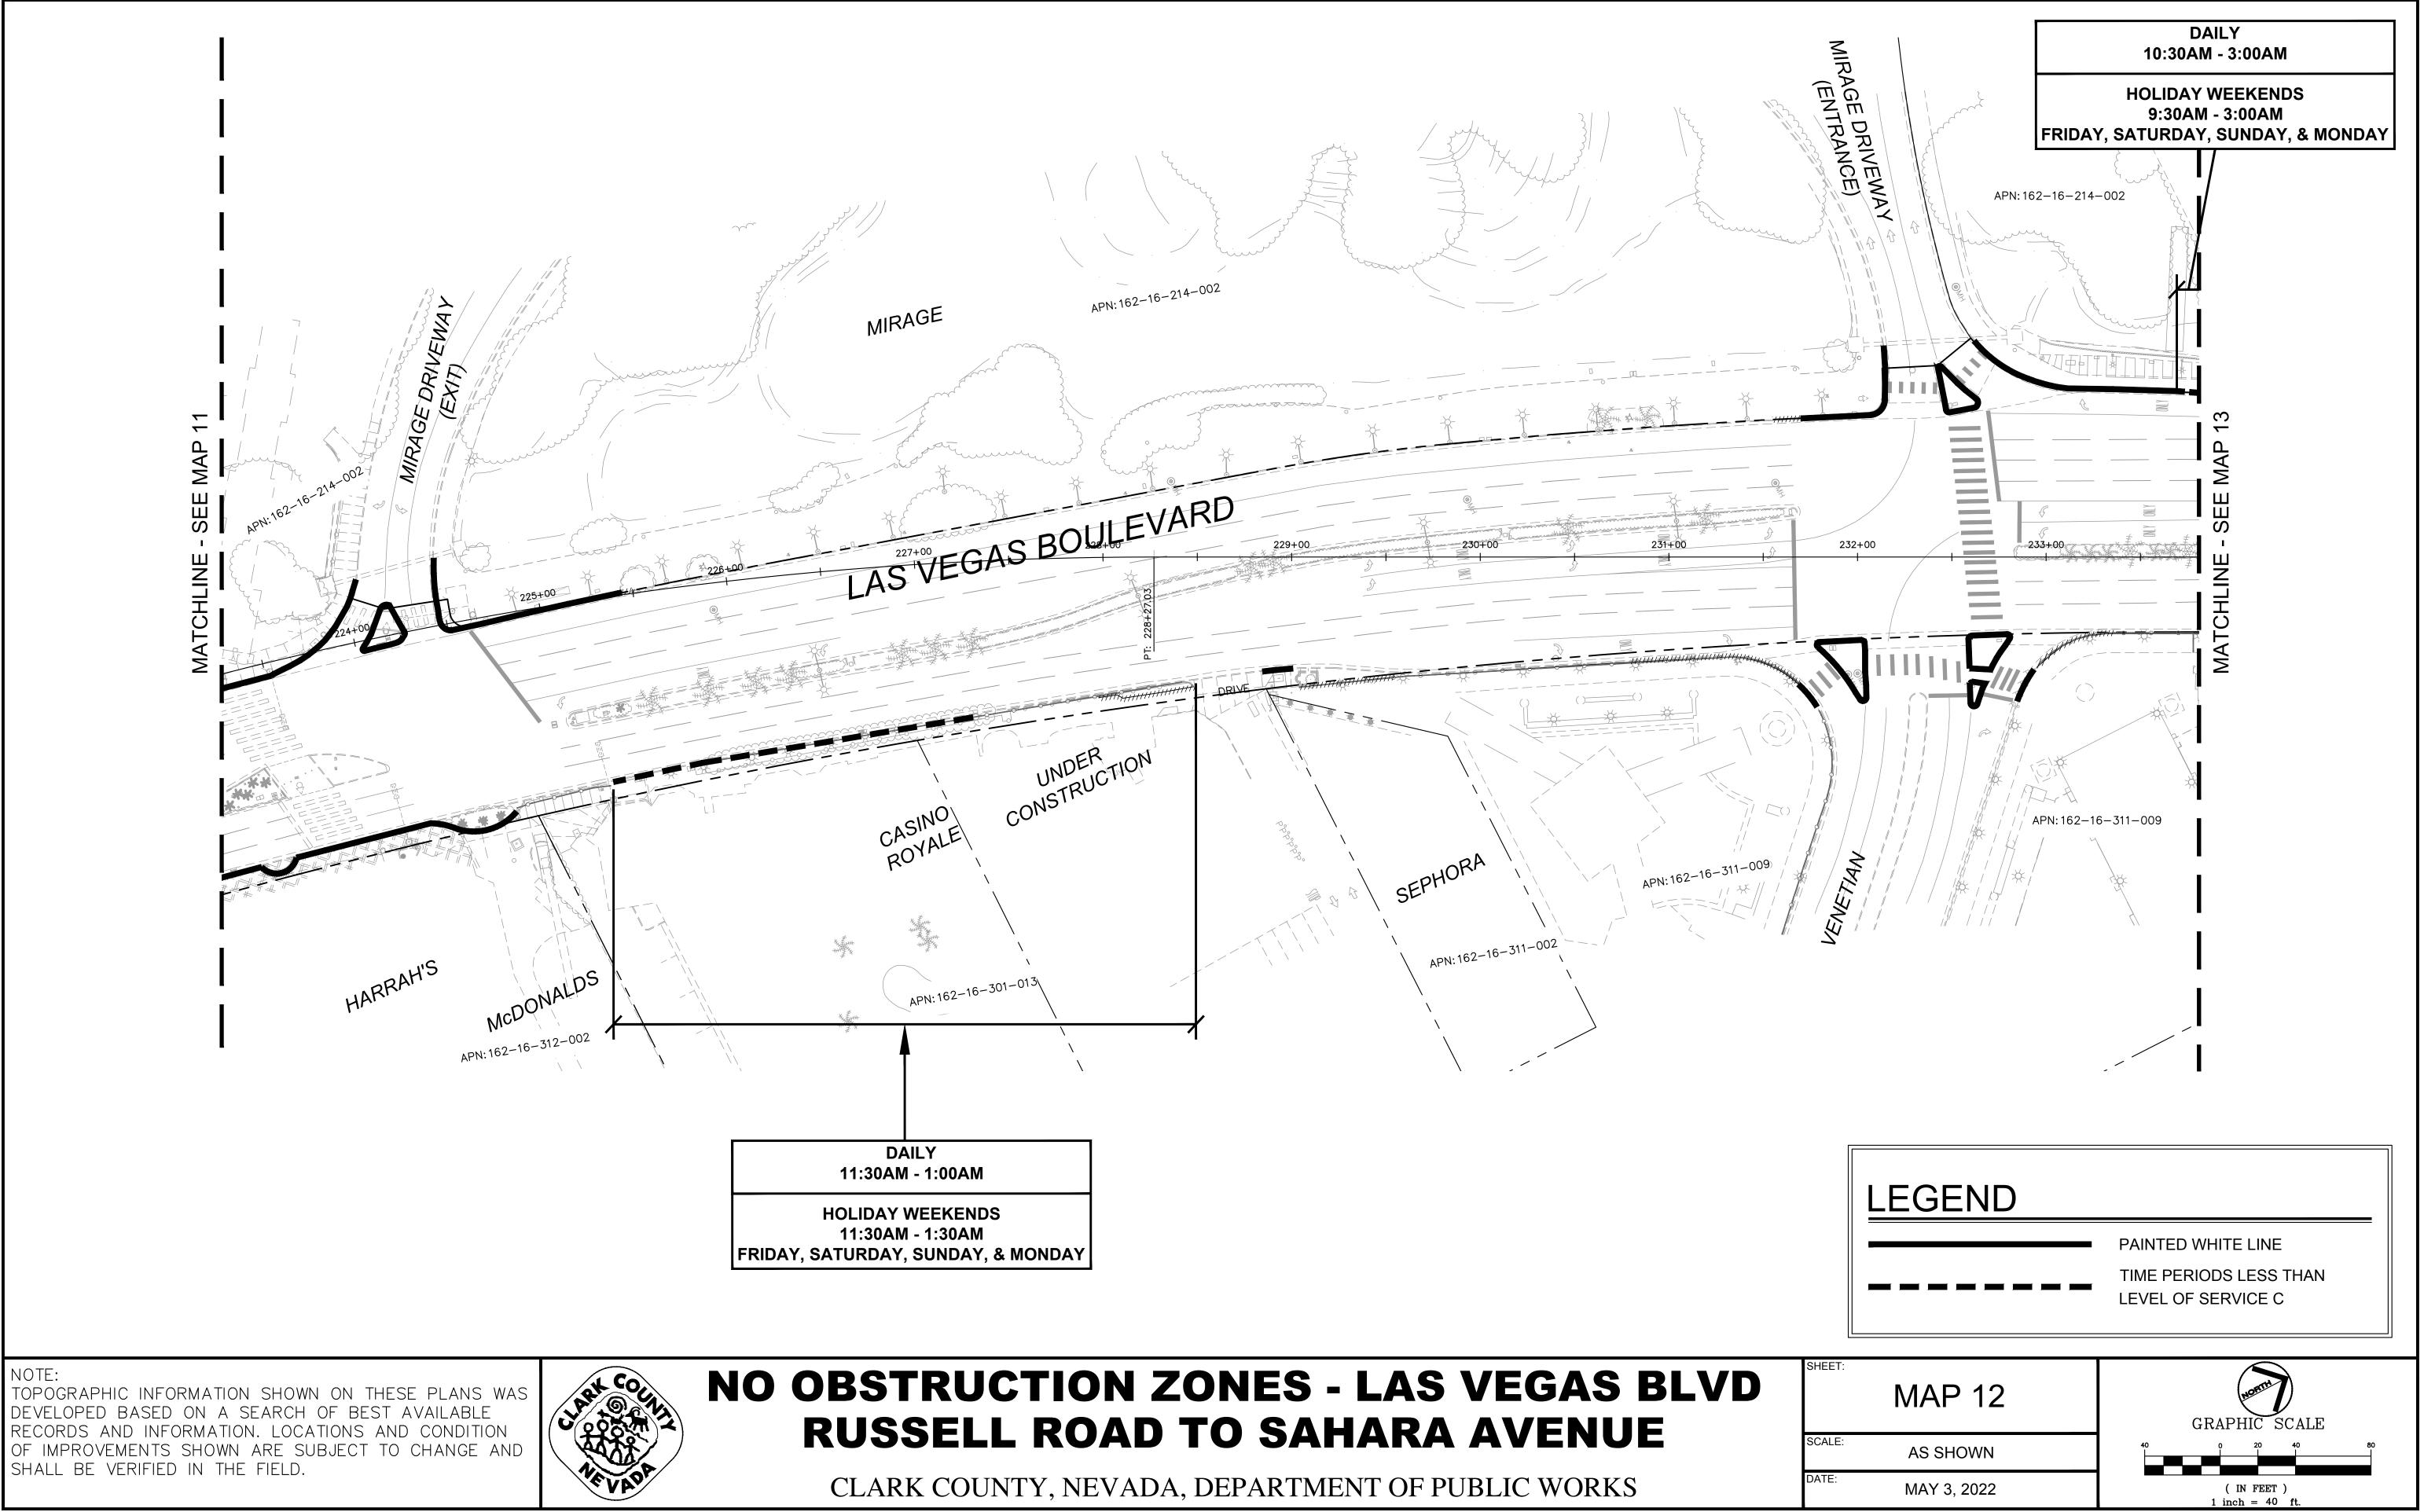

## **RUSSELL ROAD TO SAHARA AVENUE**

NOTE: TOPOGRAPHIC INFORMATION SHOWN ON THESE PLANS WAS DEVELOPED BASED ON A SEARCH OF BEST AVAILABLE RECORDS AND INFORMATION. LOCATIONS AND CONDITION OF IMPROVEMENTS SHOWN ARE SUBJECT TO CHANGE AND SHALL BE VERIFIED IN THE FIELD.

### **NO OBSTRUCTION ZONES - LAS VEGAS BLVD RUSSELL ROAD TO SAHARA AVENUE**