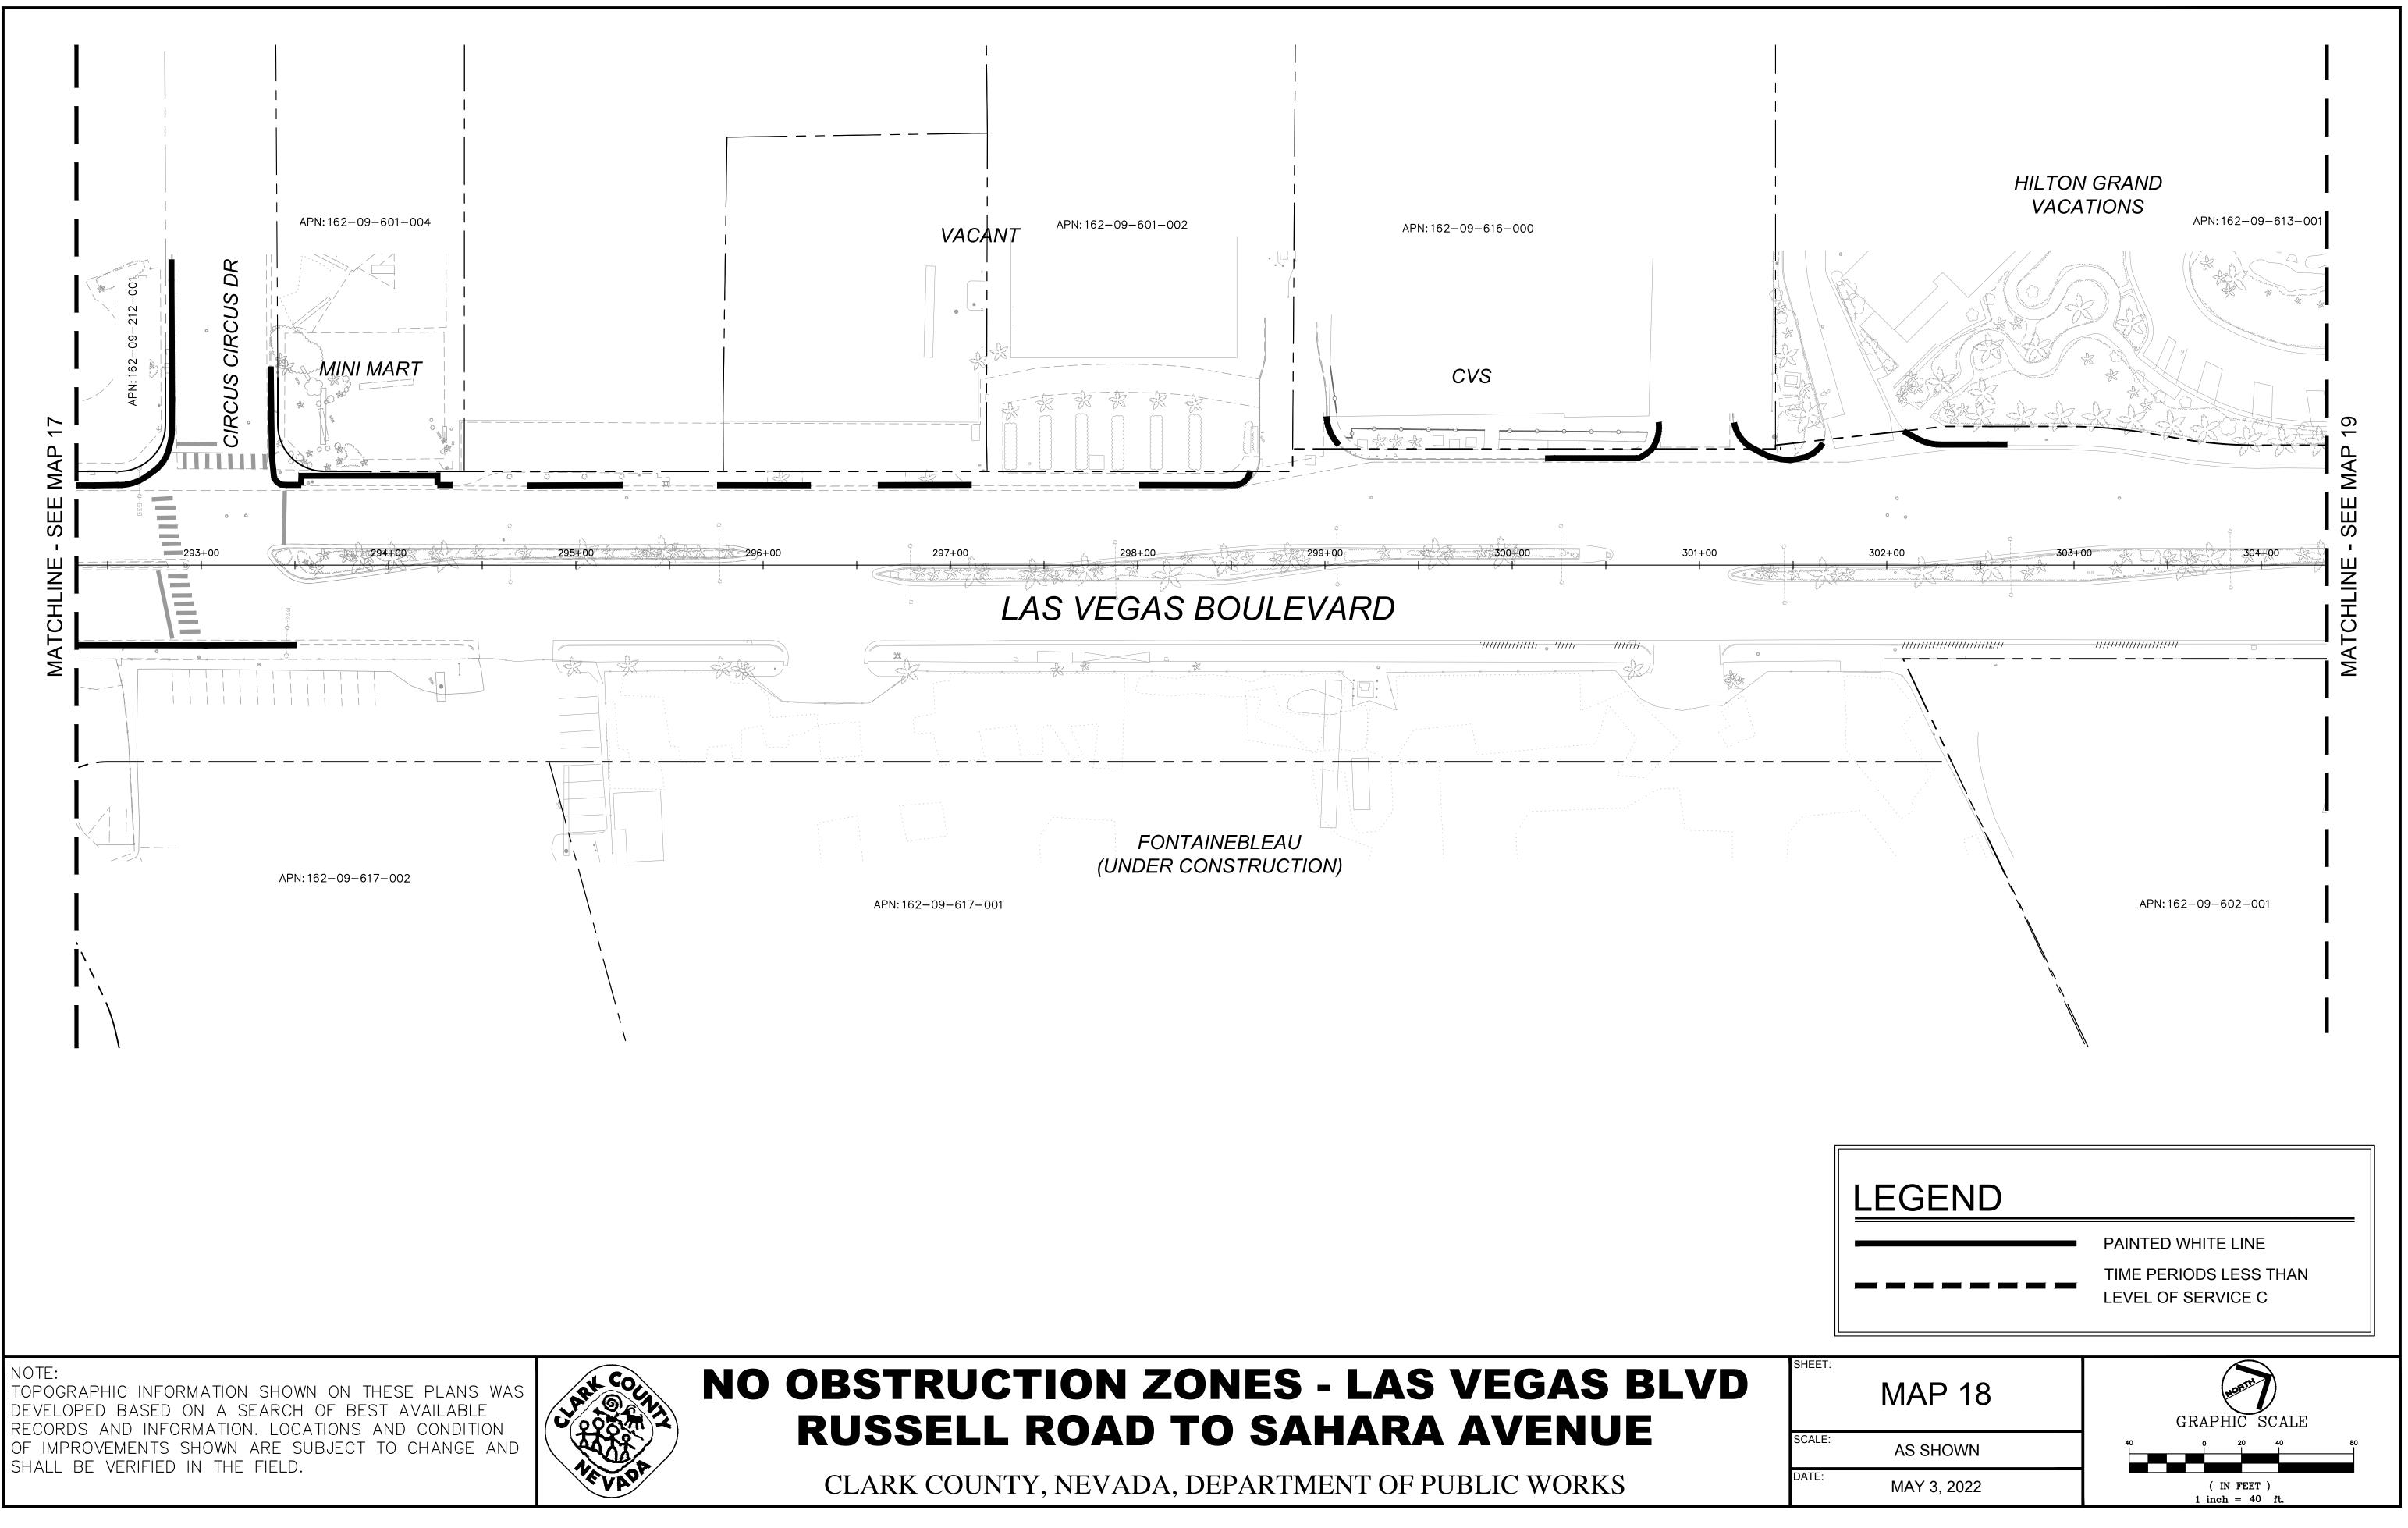

## **RUSSELL ROAD TO SAHARA AVENUE**

NOTE: TOPOGRAPHIC INFORMATION SHOWN ON THESE PLANS WAS DEVELOPED BASED ON A SEARCH OF BEST AVAILABLE RECORDS AND INFORMATION. LOCATIONS AND CONDITION OF IMPROVEMENTS SHOWN ARE SUBJECT TO CHANGE AND SHALL BE VERIFIED IN THE FIELD.

### **NO OBSTRUCTION ZONES - LAS VEGAS BLVD RUSSELL ROAD TO SAHARA AVENUE**

TOPOGRAPHIC INFORMATION SHOWN ON THESE PLANS WAS DEVELOPED BASED ON A SEARCH OF BEST AVAILABLE RECORDS AND INFORMATION. LOCATIONS AND CONDITION OF IMPROVEMENTS SHOWN ARE SUBJECT TO CHANGE AND SHALL BE VERIFIED IN THE FIELD.