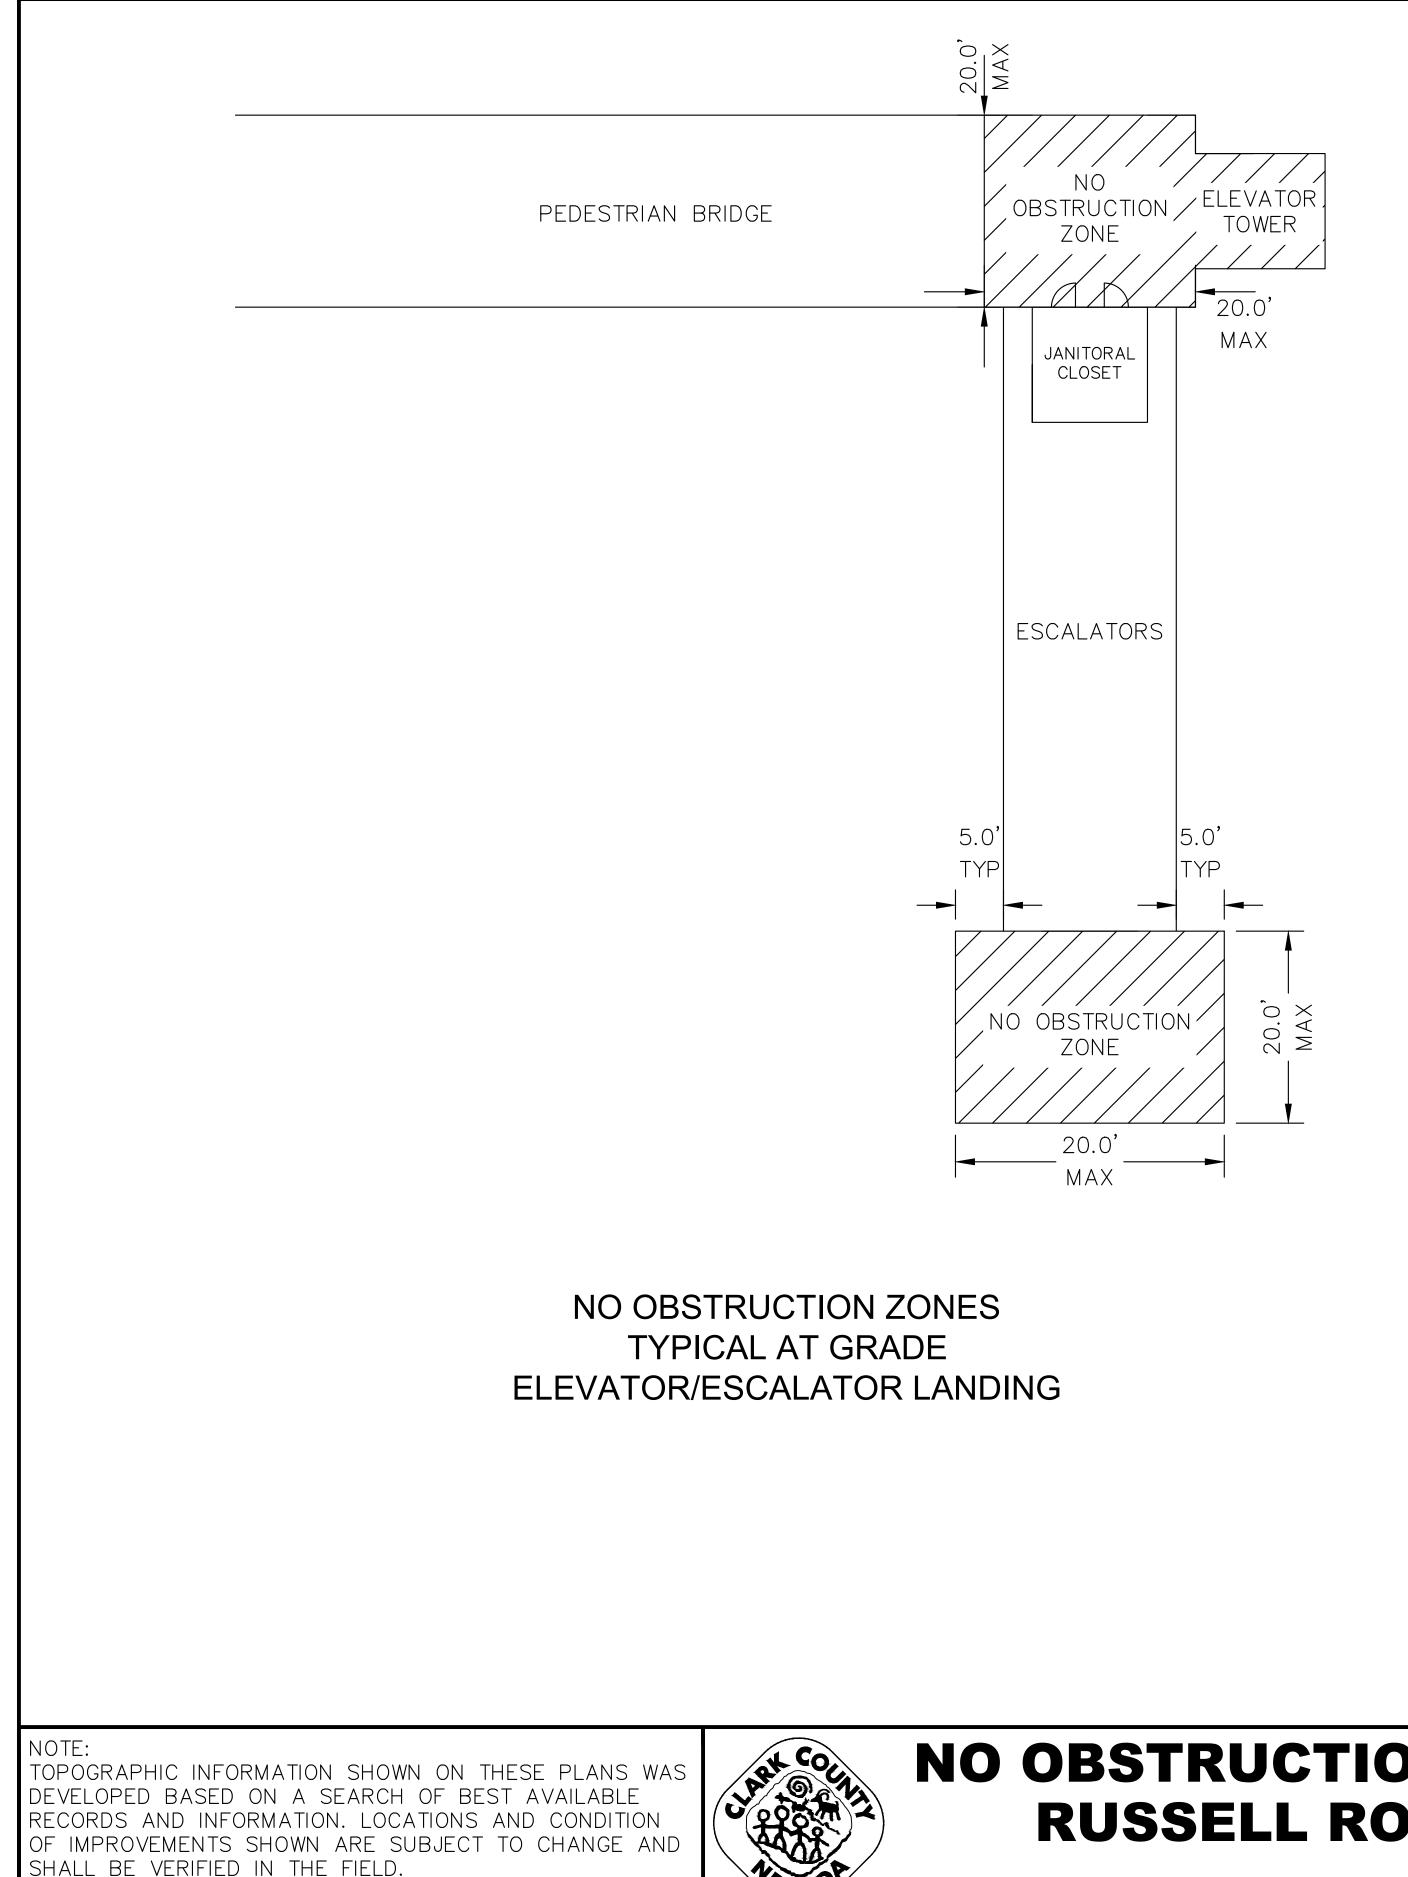

### **NO OBSTRUCTION ZONES - LAS VEGAS BLVD RUSSELL ROAD TO SAHARA AVENUE**

TOPOGRAPHIC INFORMATION SHOWN ON THESE PLANS WAS DEVELOPED BASED ON A SEARCH OF BEST AVAILABLE RECORDS AND INFORMATION. LOCATIONS AND CONDITION OF IMPROVEMENTS SHOWN ARE SUBJECT TO CHANGE AND SHALL BE VERIFIED IN THE FIELD.