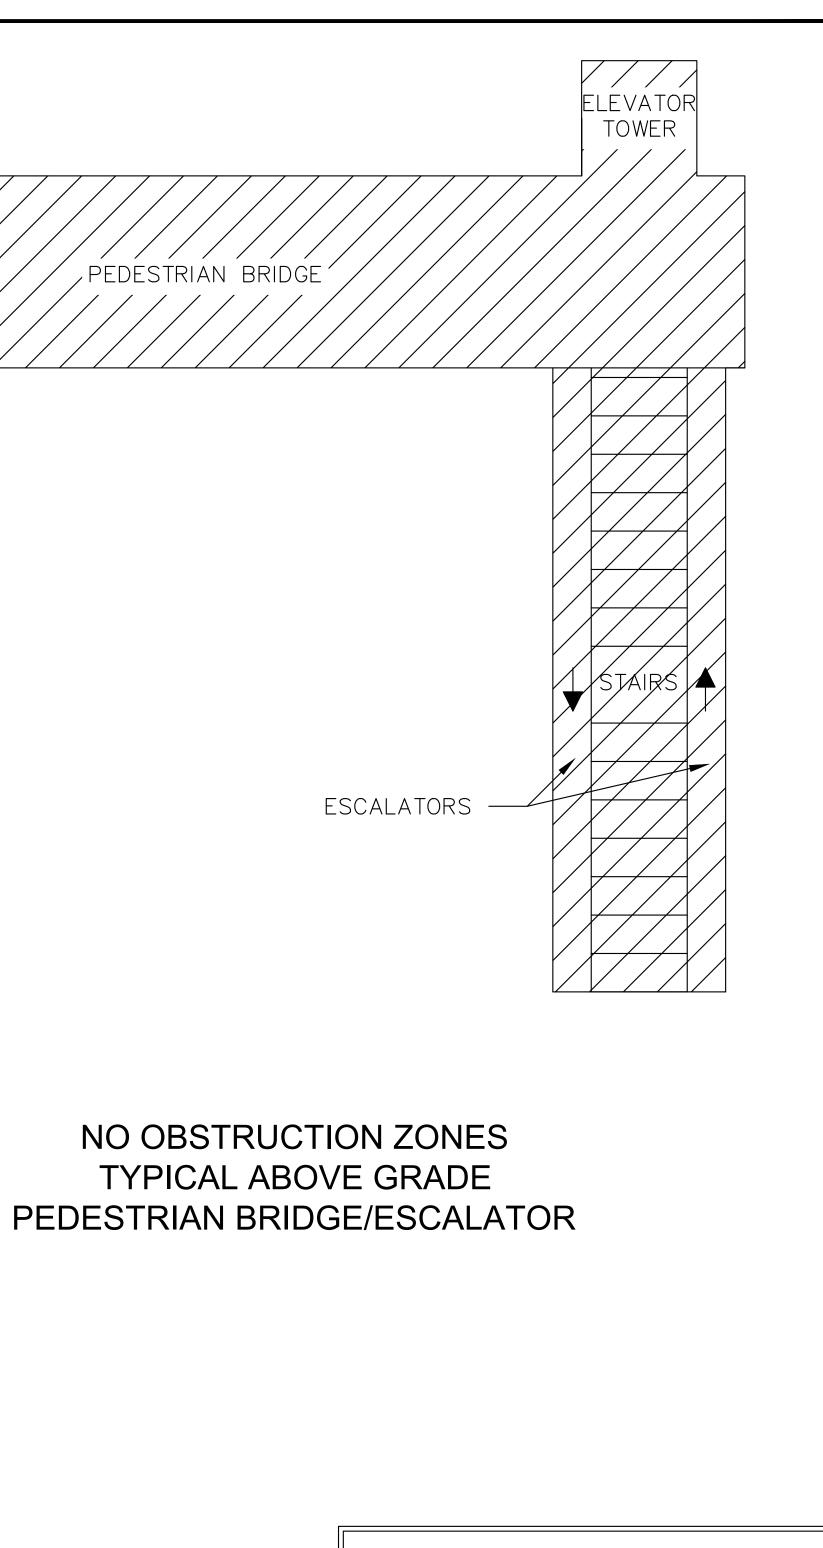

# CLARK COUNTY NO OBSTRUCTION ZONES CC CODE 16.11 LAS VEGAS BOULEVARD MAY 3, 2022



DEVELOPED BASED ON A SEARCH OF BEST AVAILABLE RECORDS AND INFORMATION. LOCATIONS AND CONDITION SHALL BE VERIFIED IN THE FIELD.











## **RUSSELL ROAD TO SAHARA AVENUE**







NOTE: TOPOGRAPHIC INFORMATION SHOWN ON THESE PLANS WAS DEVELOPED BASED ON A SEARCH OF BEST AVAILABLE RECORDS AND INFORMATION. LOCATIONS AND CONDITION OF IMPROVEMENTS SHOWN ARE SUBJECT TO CHANGE AND SHALL BE VERIFIED IN THE FIELD.





## **RUSSELL ROAD TO SAHARA AVENUE**

CLARK COUNTY, NEVADA, DEPARTMENT OF PUBLIC WORKS





DATE: MAY 3, 2022







NOTE: TOPOGRAPHIC INFORMATION SHOWN ON THESE PLANS WAS DEVELOPED BASED ON A SEARCH OF BEST AVAILABLE RECORDS AND INFORMATION. LOCATIONS AND CONDITION OF IMPROVEMENTS SHOWN ARE SUBJECT TO CHANGE AND SHALL BE VERIFIED IN THE FIELD.







SHALL BE VERIFIED IN THE FIELD.

VEVAD



### **NO OBSTRUCTION ZONES - LAS VEGAS BLVD RUSSELL ROAD TO SAHARA AVENUE**



TOPOGRAPHIC INFORMATION SHOWN ON THESE PLANS WAS DEVELOPED BASED ON A SEARCH OF BEST AVAILABLE RECORDS AND INFORMATION. LOCATIONS AND CONDITION OF IMPROVEMENTS SHOWN ARE SUBJECT TO CHANGE AND SHALL BE VERIFIED IN THE FIELD.







NEVAP

## **RUSSELL ROAD TO SAHARA AVENUE**















NEVAP

## **RUSSELL ROAD TO SAHARA AVENUE**



















NOTE: TOPOGRAPHIC INFORMATION SHOWN ON THESE PLANS WAS DEVEL