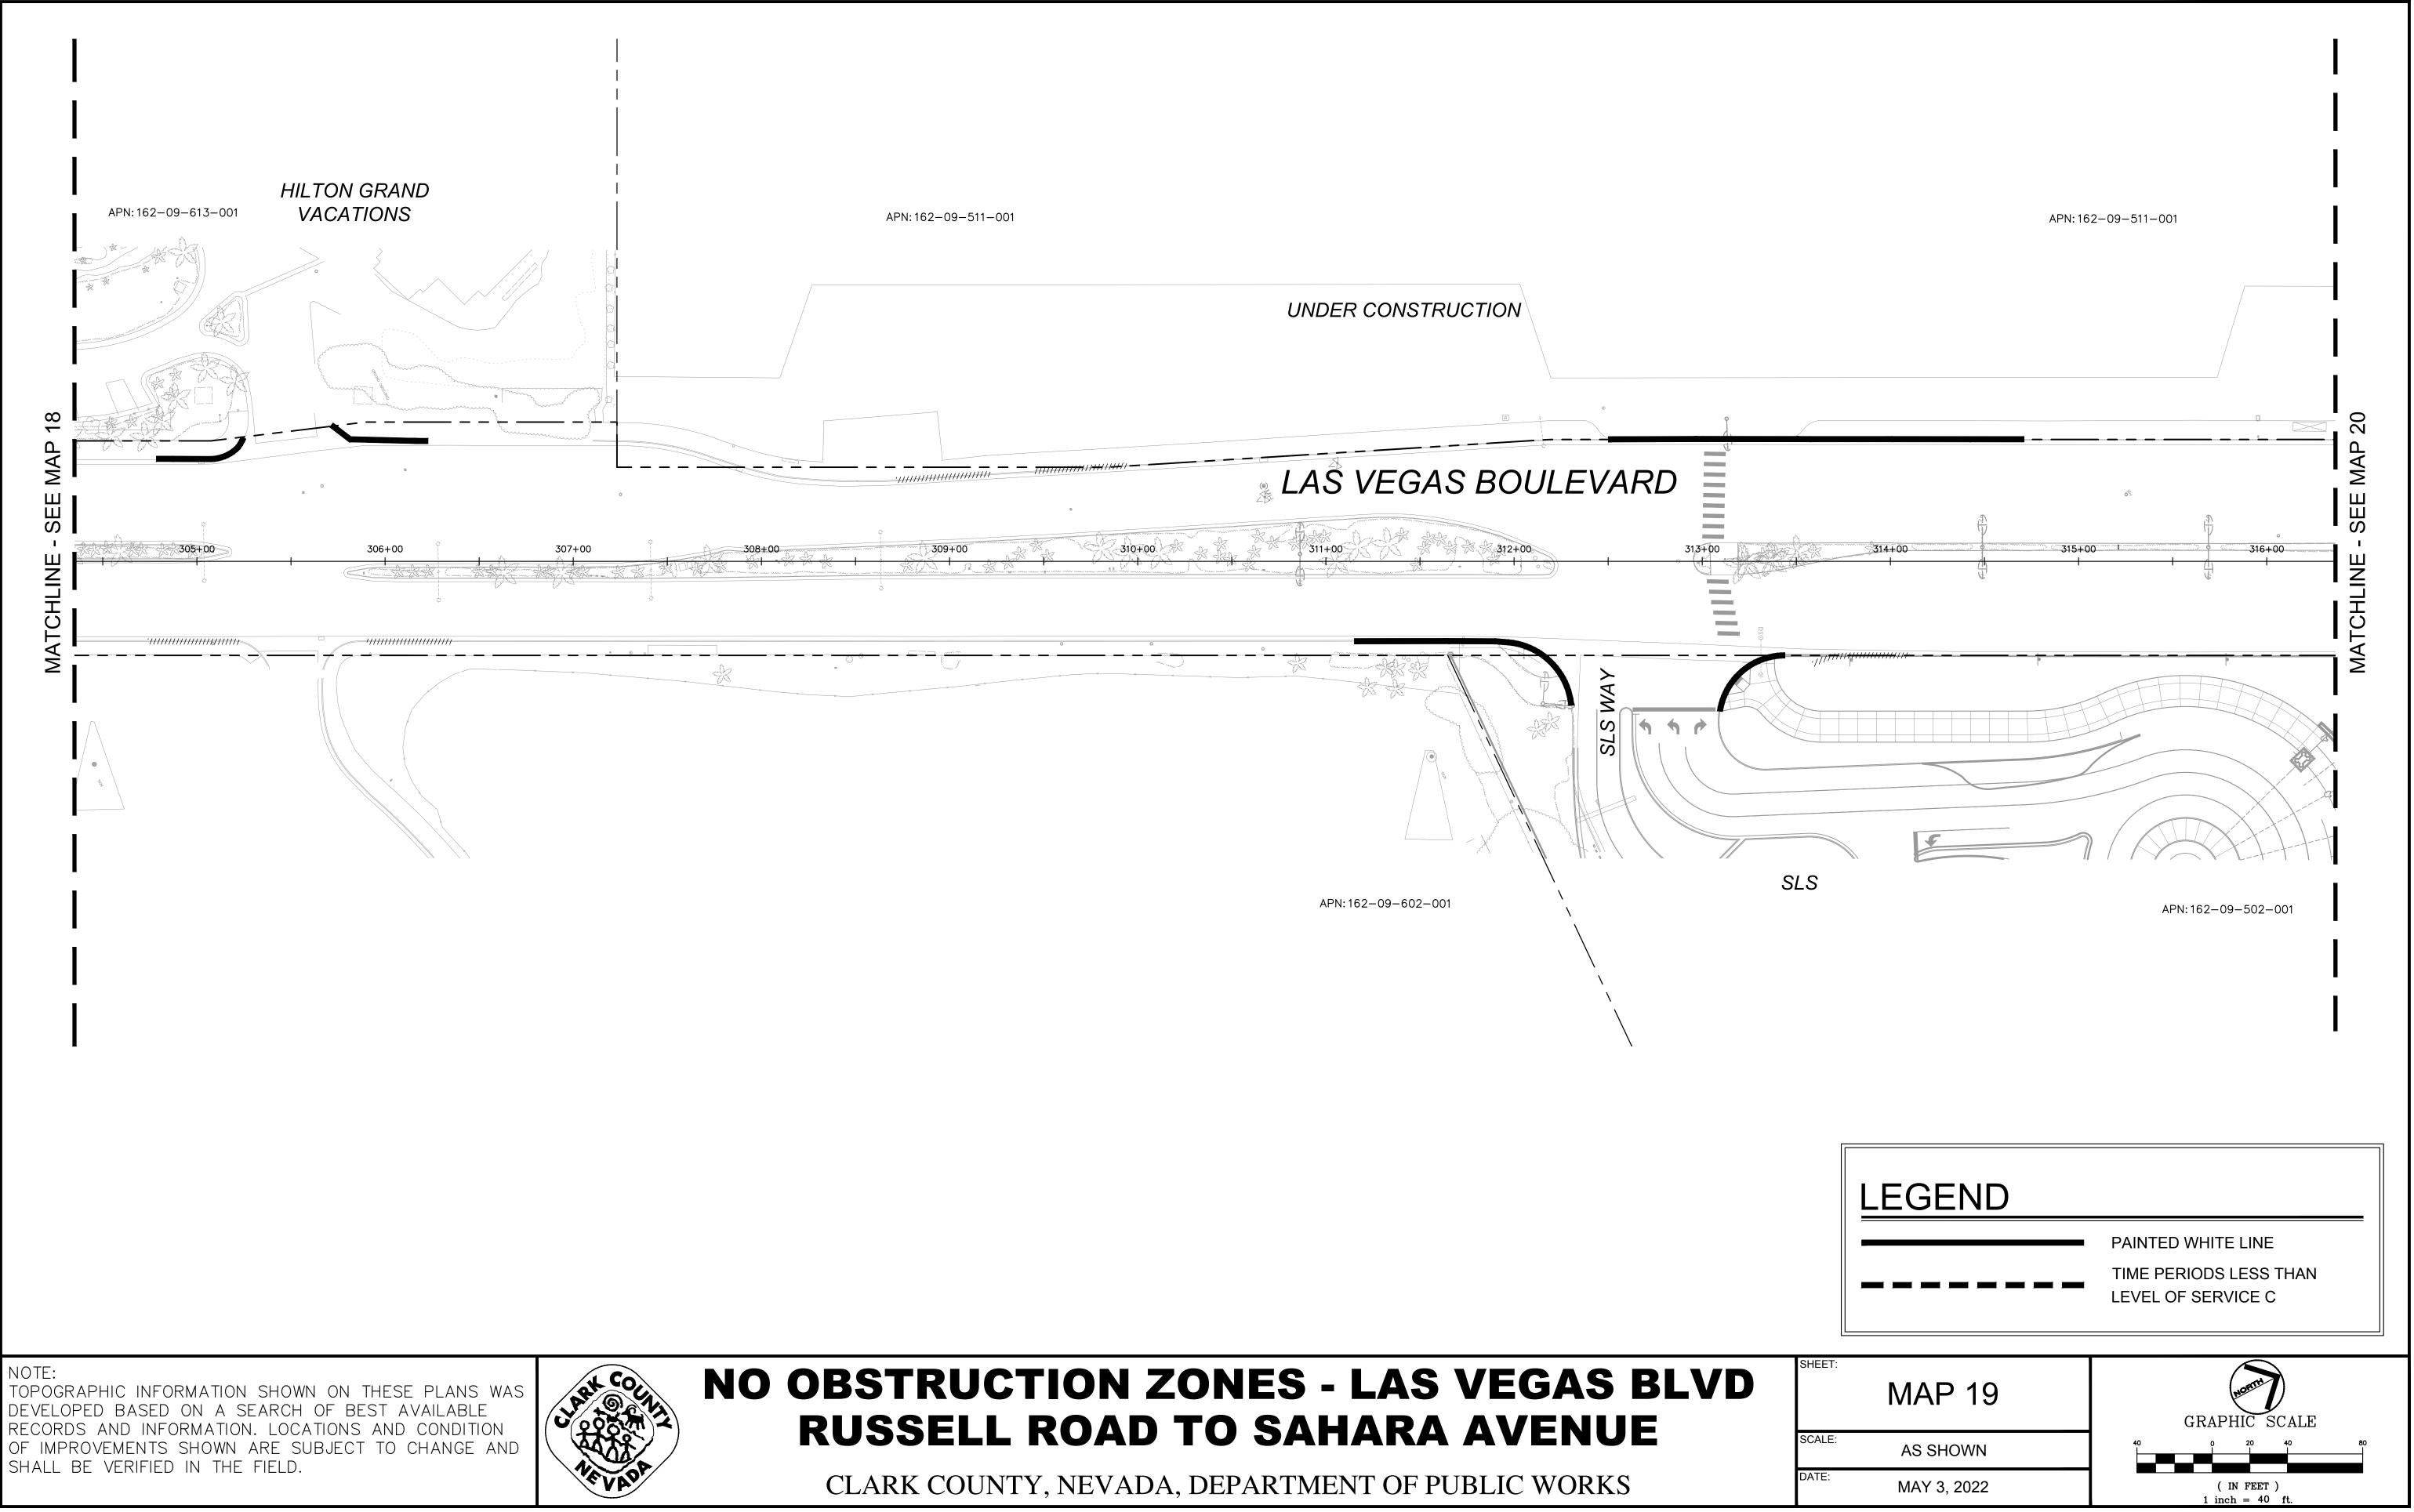

## **RUSSELL ROAD TO SAHARA AVENUE**

CLARK COUNTY, NEVADA, DEPARTMENT OF PUBLIC WORKS

DATE: MAY 3, 2022

NOTE: TOPOGRAPHIC INFORMATION SHOWN ON THESE PLANS WAS DEVELOPED BASED ON A SEARCH OF BEST AVAILABLE RECORDS AND INFORMATION. LOCATIONS AND CONDITION OF IMPROVEMENTS SHOWN ARE SUBJECT TO CHANGE AND SHALL BE VERIFIED IN THE FIELD.

## **RUSSELL ROAD TO SAHARA AVENUE**

NOTE: TOPOGRAPHIC INFORMATION SHOWN ON THESE PLANS WAS DEVELOPED BASED ON A SEARCH OF BEST AVAILABLE RECORDS AND INFORMATION. LOCATIONS AND CONDITION OF IMPROVEMENTS SHOWN ARE SUBJECT TO CHANGE AND SHALL BE VERIFIED IN THE FIELD.