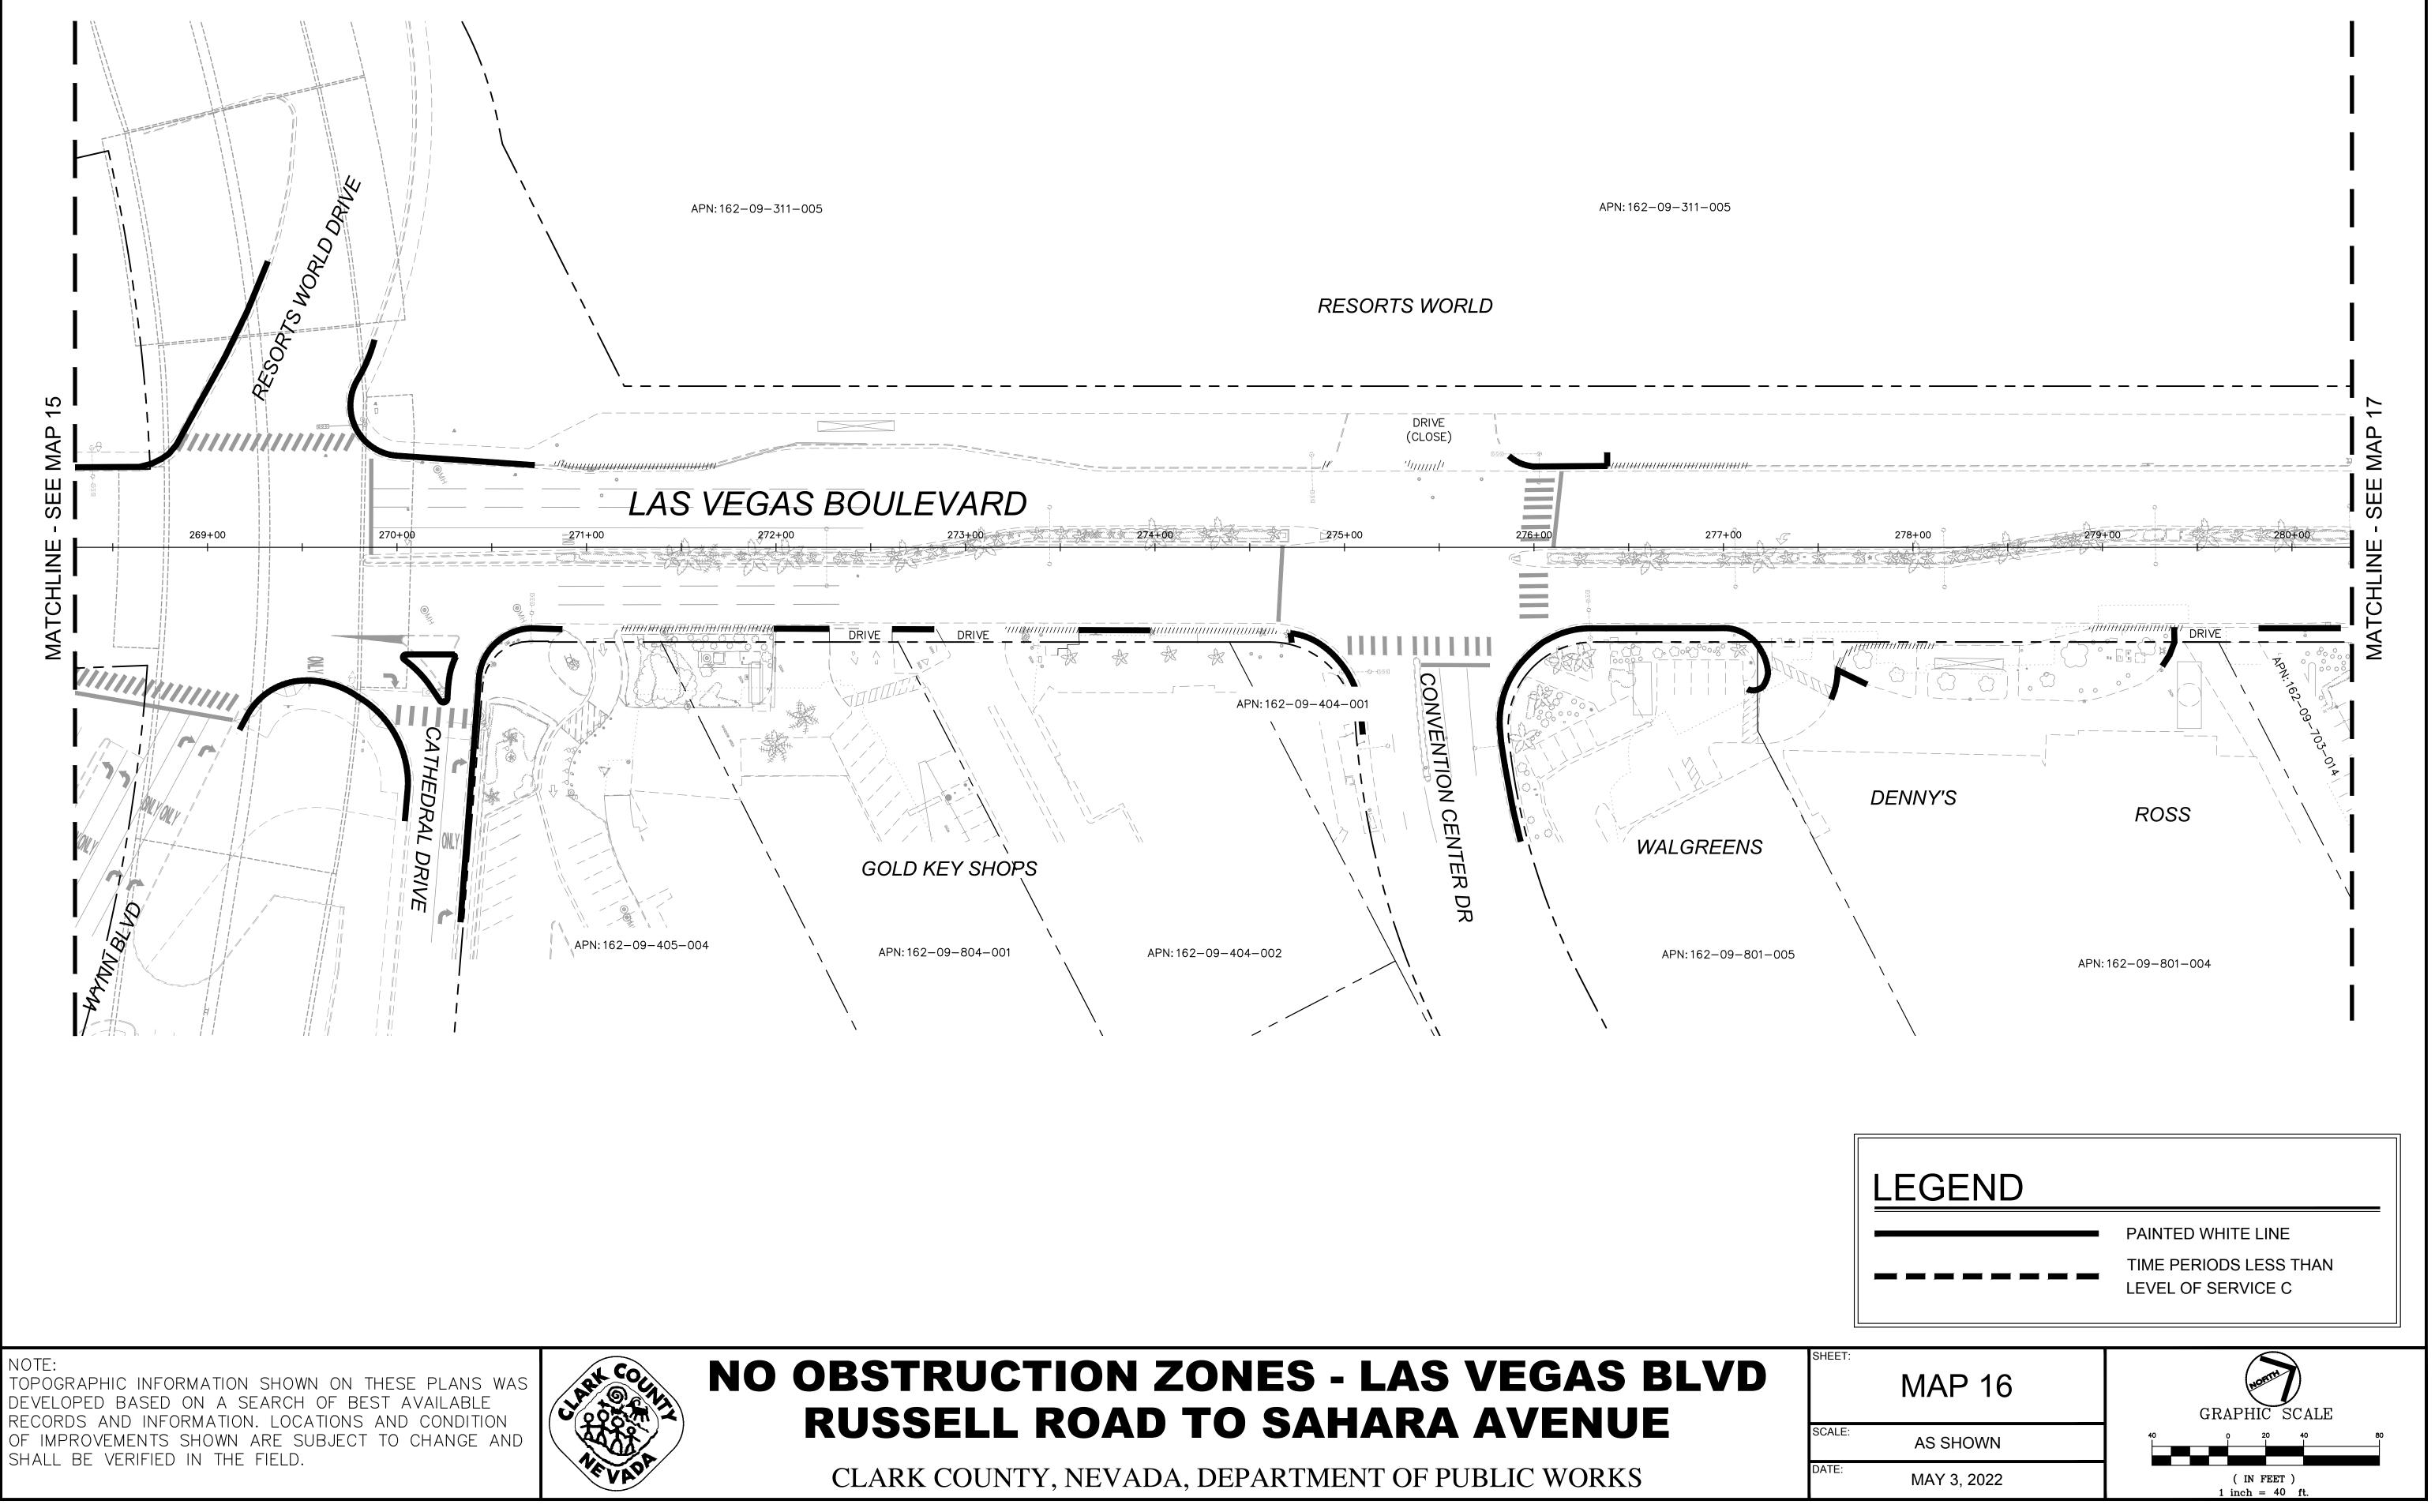

## **RUSSELL ROAD TO SAHARA AVENUE**

NEVAP

## **RUSSELL ROAD TO SAHARA AVENUE**

NOTE: TOPOGRAPHIC INFORMATION SHOWN ON THESE PLANS WAS DEVELOPED BASED ON A SEARCH OF BEST AVAILABLE RECORDS AND INFORMATION. LOCATIONS AND CONDITION OF IMPROVEMENTS SHOWN ARE SUBJECT TO CHANGE AND SHALL BE VERIFIED IN THE FIELD.