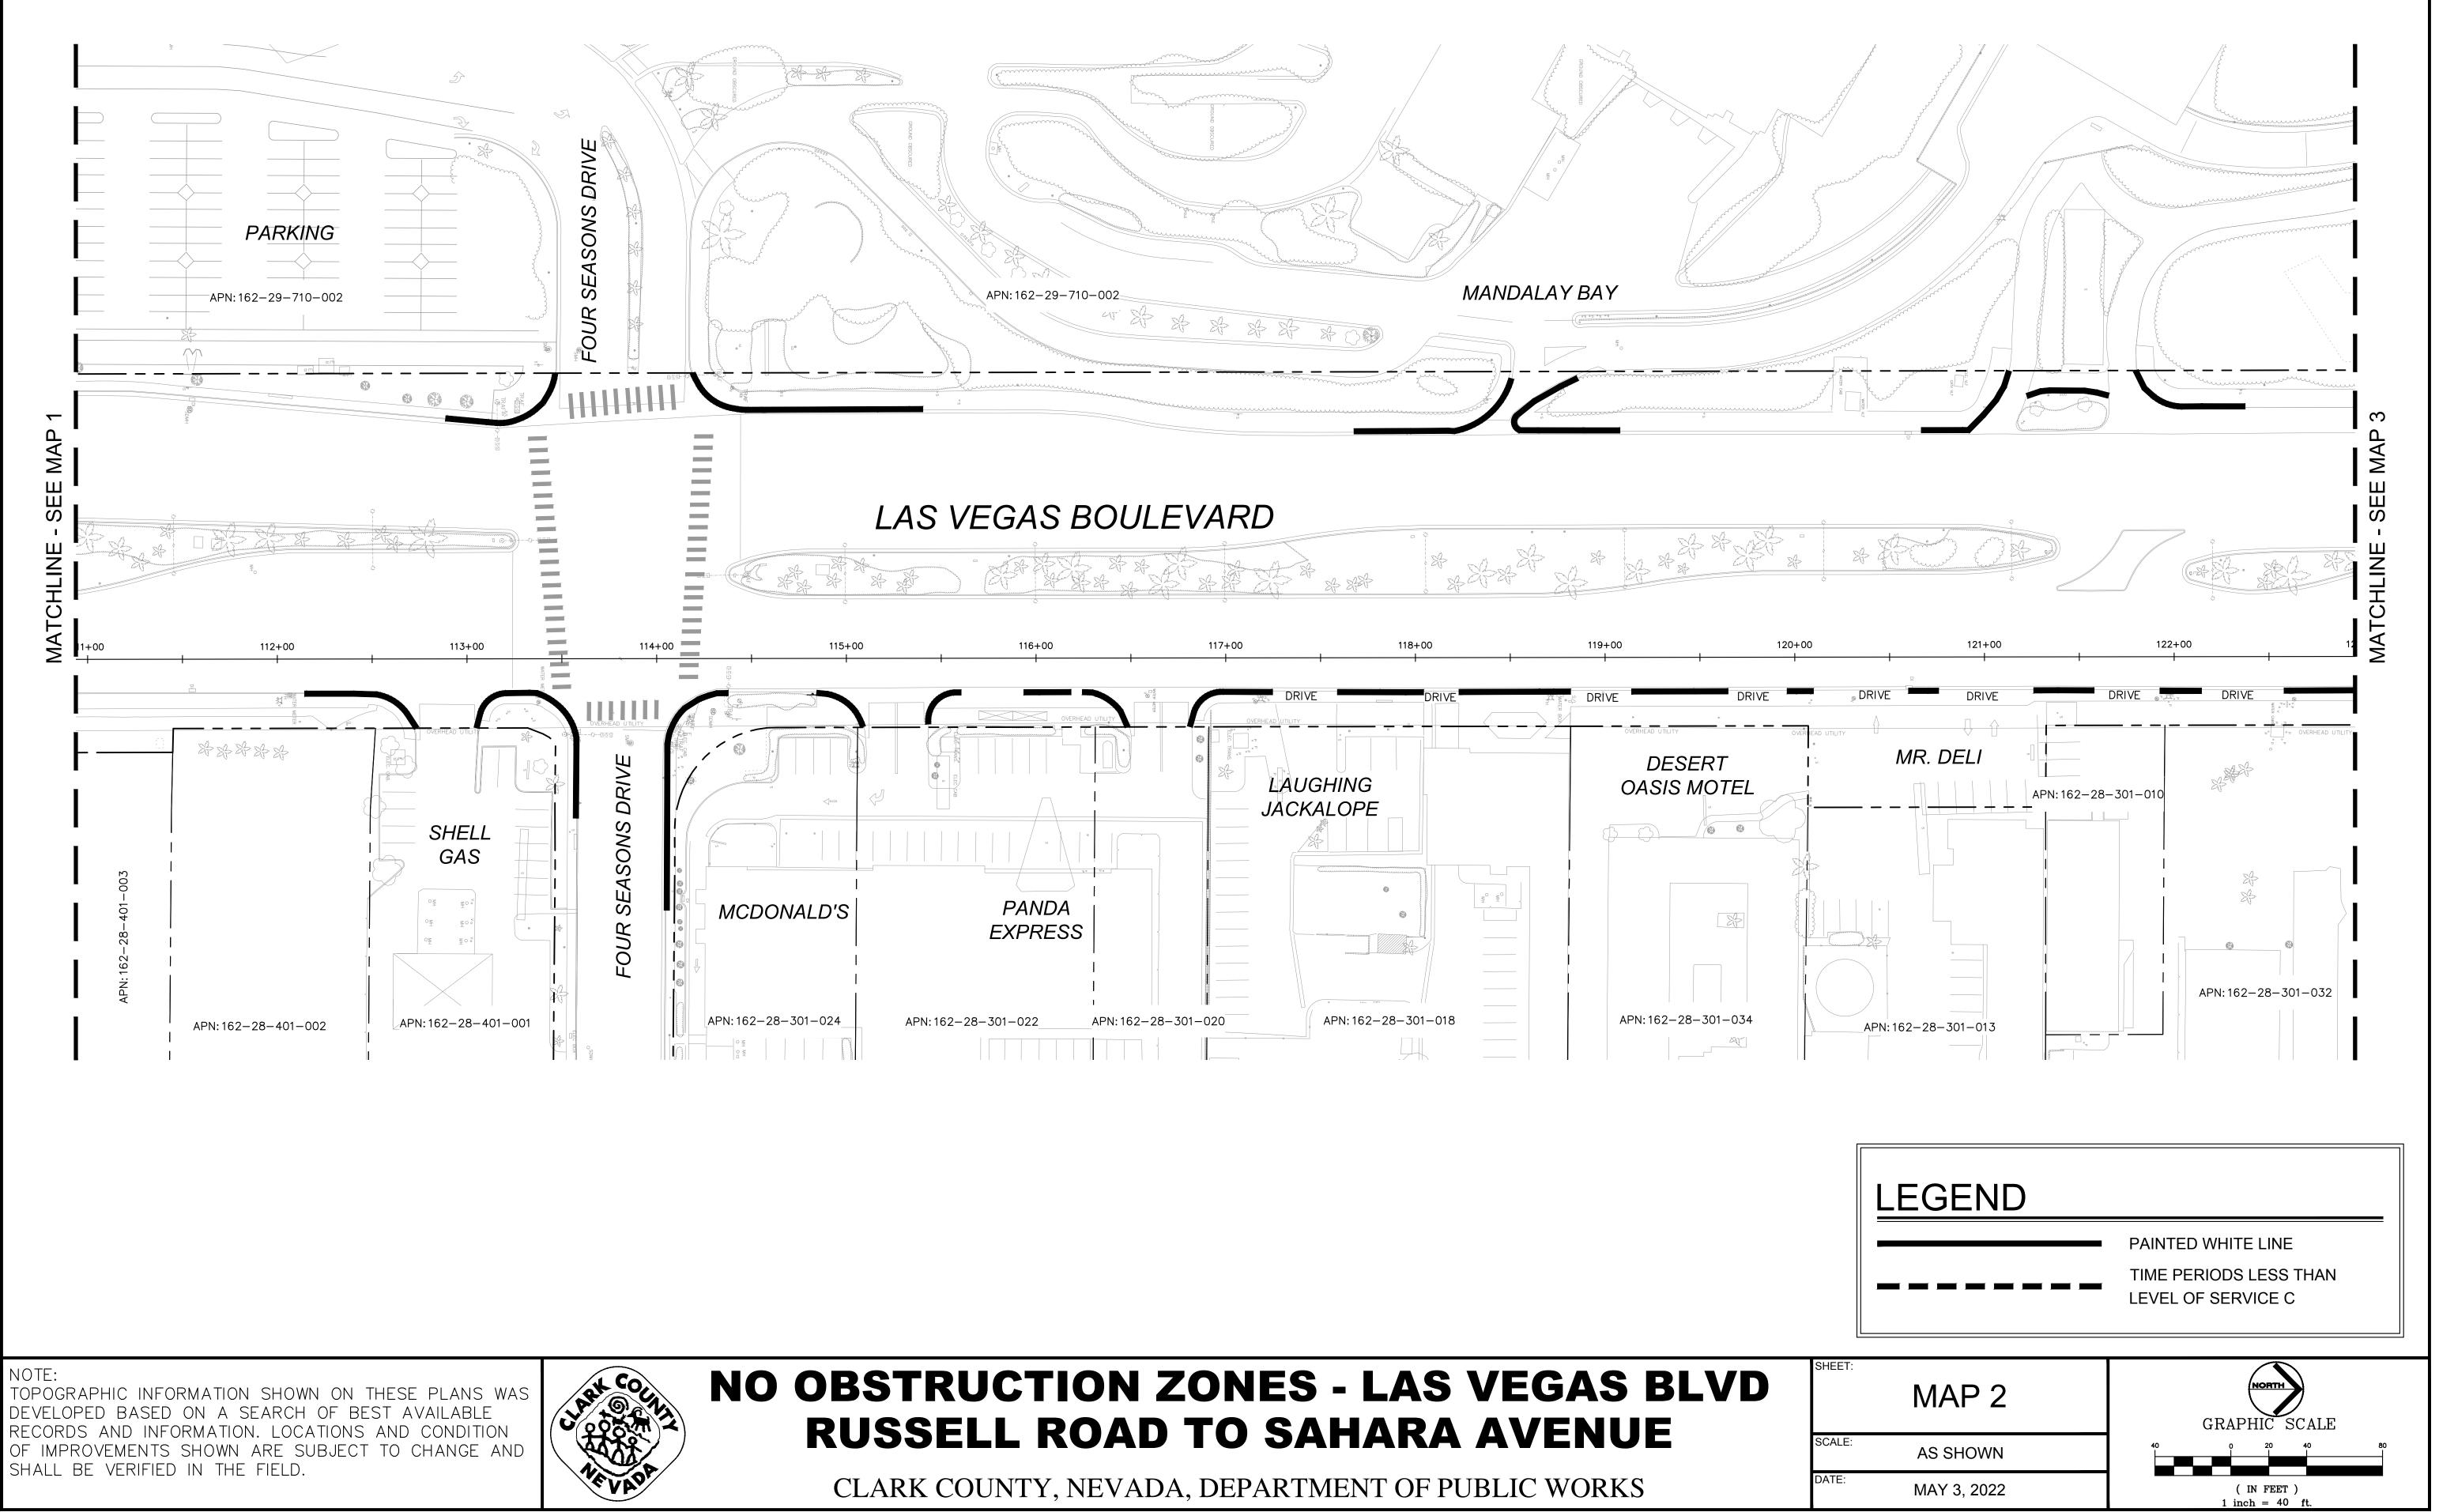

## **RUSSELL ROAD TO SAHARA AVENUE**

NEVAP

## **RUSSELL ROAD TO SAHARA AVENUE**

NOTE: TOPOGRAPHIC INFORMATION SHOWN ON THESE PLANS WAS DEVELOPED BASED ON A SEARCH OF BEST AVAILABLE RECORDS AND INFORMATION. LOCATIONS AND CONDITION OF IMPROVEMENTS SHOWN ARE SUBJECT TO CHANGE AND SHALL BE VERIFIED IN THE FIELD.