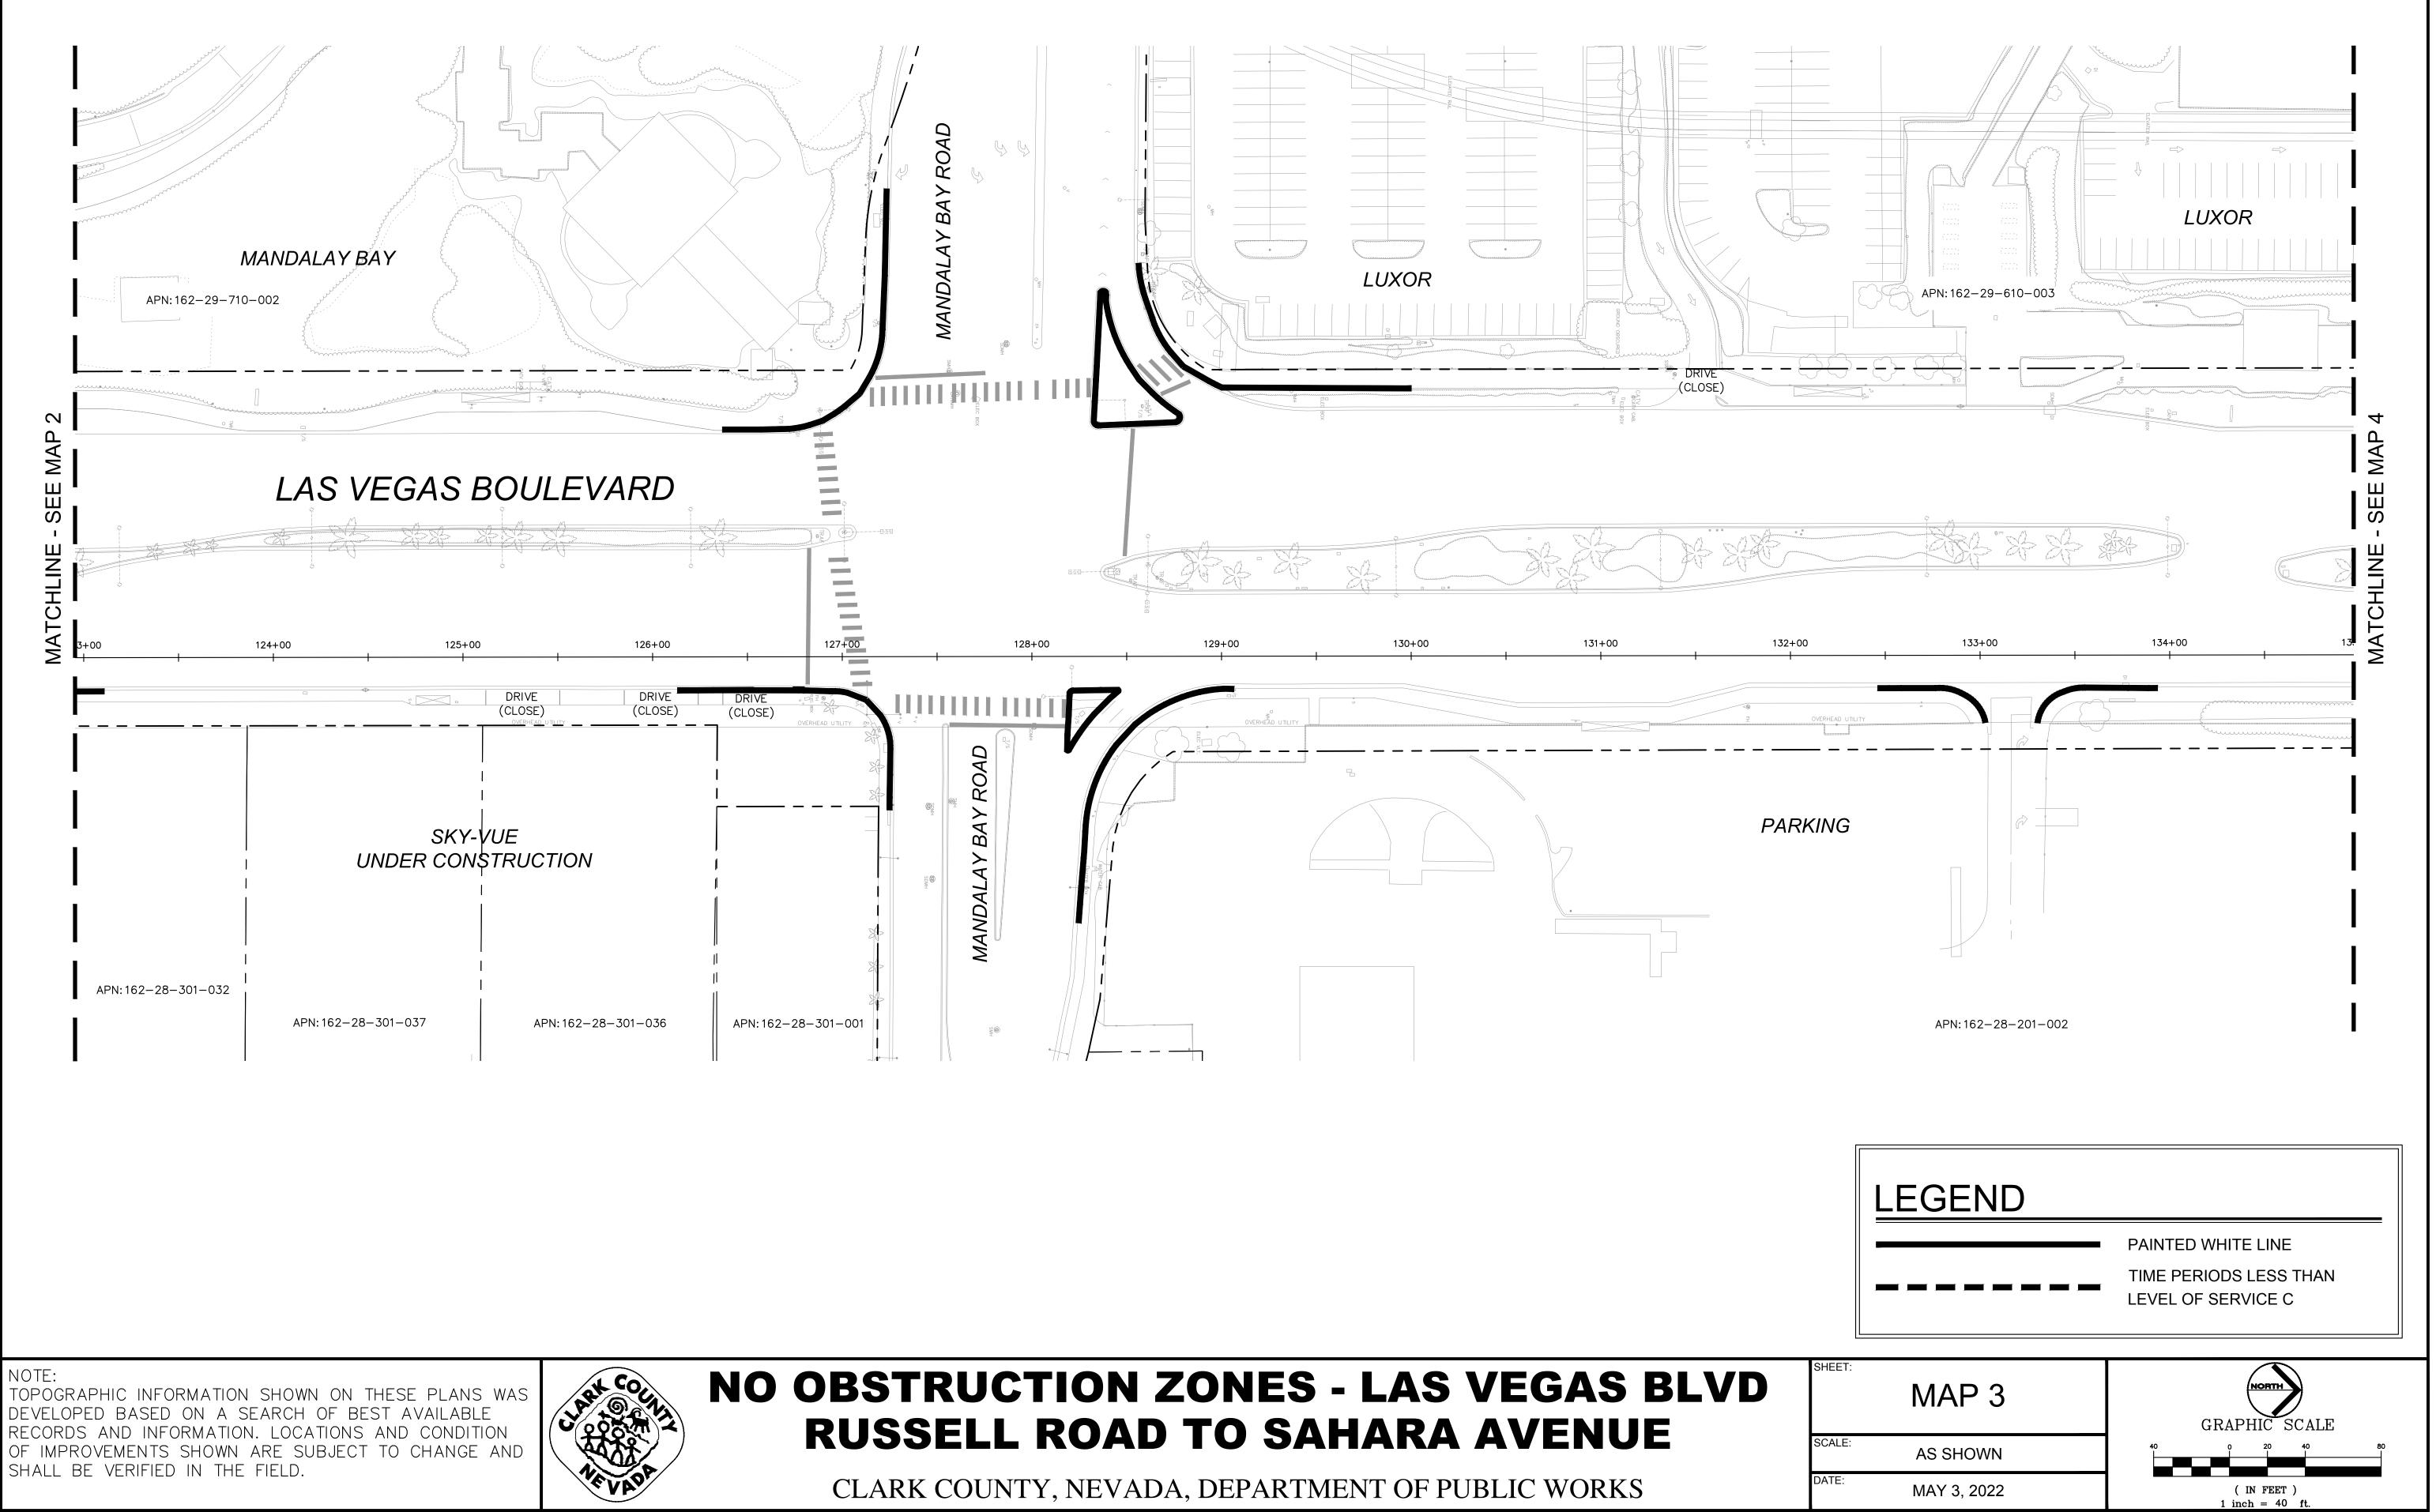

### **NO OBSTRUCTION ZONES - LAS VEGAS BLVD RUSSELL ROAD TO SAHARA AVENUE**

TOPOGRAPHIC INFORMATION SHOWN ON THESE PLANS WAS DEVELOPED BASED ON A SEARCH OF BEST AVAILABLE RECORDS AND INFORMATION. LOCATIONS AND CONDITION OF IMPROVEMENTS SHOWN ARE SUBJECT TO CHANGE AND SHALL BE VERIFIED IN THE FIELD.

### **NO OBSTRUCTION ZONES - LAS VEGAS BLVD RUSSELL ROAD TO SAHARA AVENUE**