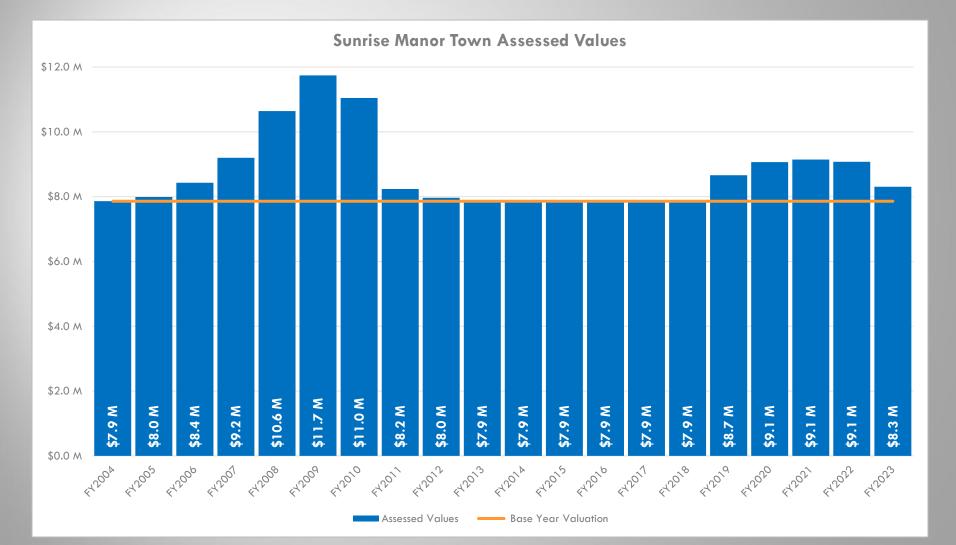

### Assessed Values – Winchester Town (In Millions)

# Total Redevelopment Agency Assessed Values (In Millions)

Parcels located within Winchester Town are responsible for 95.3% of the assessed values.

### FY2023 Increment (In Millions)

| TOWN               | BASE YEAR<br>VALUATION | FY2023<br>ASSESSED<br>VALUES | INCREMENT |
|--------------------|------------------------|------------------------------|-----------|
| Paradise Town      | \$ 5.2                 | \$ 6.9                       | \$ 1.7    |
| Sunrise Manor Town | 7.9                    | 8.3                          | 0.4       |
| Winchester Town    | 264.6                  | 957.8                        | 693.2     |
| TOTAL              | \$ 277.7               | \$ 973.0                     | \$ 695.3  |