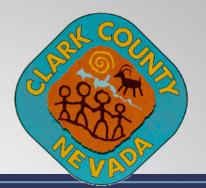

### Assessed Values – Paradise Town (In Millions)

Assessed Values —— Base Year Valuation

## Redevelopment Agency Background (cont'd)

- An "Increment" is the change in the current assessed values within the RDA compared to the Base Year Valuation.
- A positive change would generate ad valorem revenue that would be credited to the RDA.
- A negative change would reduce that year's ad valorem revenue.
  - An RDA receives no ad valorem revenue in a fiscal year in which the current assessed values fall below the Base Year Valuation.
  - This occurred in Paradise Town in FY2012, FY2014, and FY2015.

### FY2023 Increment (In Millions)

| TOWN               | BASE YEAR<br>VALUATION | FY2023<br>ASSESSED<br>VALUES | INCREMENT |
|--------------------|------------------------|------------------------------|-----------|
| Paradise Town      | \$ 5.2                 | \$ 6.9                       | \$ 1.7    |
| Sunrise Manor Town | 7.9                    | 8.3                          | 0.4       |
| Winchester Town    | 264.6                  | 957.8                        | 693.2     |
| TOTAL              | \$ 277.7               | \$ 973.0                     | \$ 695.3  |