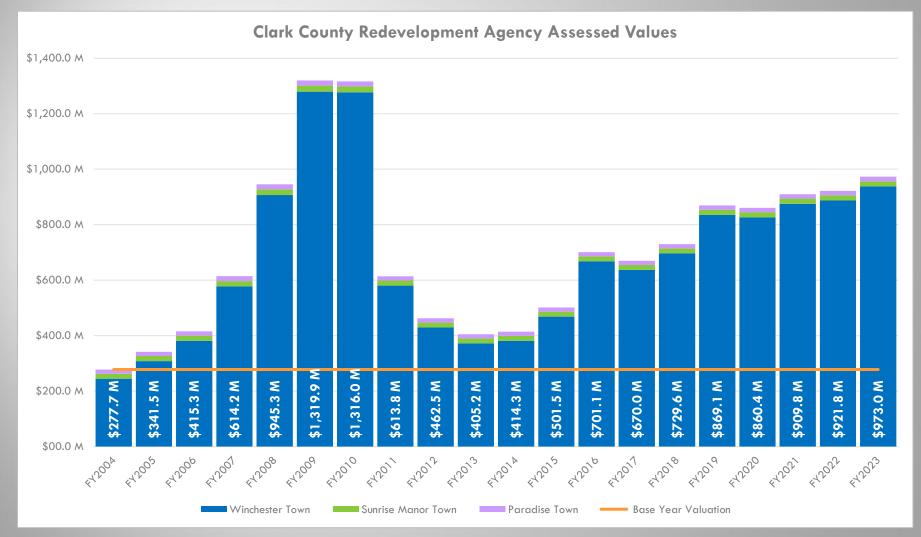

# Total Redevelopment Agency Assessed Values (In Millions)

Parcels located within Winchester Town are responsible for 95.3% of the assessed values.

### FY2023 Increment (In Millions)

| TOWN               | BASE YEAR<br>VALUATION | FY2023<br>ASSESSED<br>VALUES | INCREMENT |
|--------------------|------------------------|------------------------------|-----------|
| Paradise Town      | \$ 5.2                 | \$ 6.9                       | \$ 1.7    |
| Sunrise Manor Town | 7.9                    | 8.3                          | 0.4       |
| Winchester Town    | 264.6                  | 957.8                        | 693.2     |
| TOTAL              | \$ 277.7               | \$ 973.0                     | \$ 695.3  |