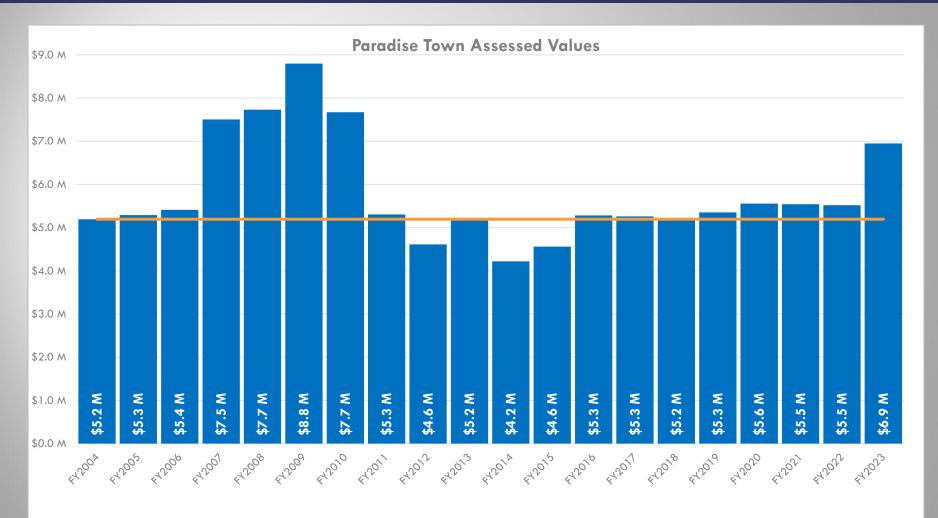

### Assessed Values – Sunrise Manor Town (In Millions)

### FY2023 Increment (In Millions)

| TOWN               | BASE YEAR<br>VALUATION | FY2023<br>ASSESSED<br>VALUES | INCREMENT |
|--------------------|------------------------|------------------------------|-----------|
| Paradise Town      | \$ 5.2                 | \$ 6.9                       | \$ 1.7    |
| Sunrise Manor Town | 7.9                    | 8.3                          | 0.4       |
| Winchester Town    | 264.6                  | 957.8                        | 693.2     |
| TOTAL              | \$ 277.7               | \$ 973.0                     | \$ 695.3  |