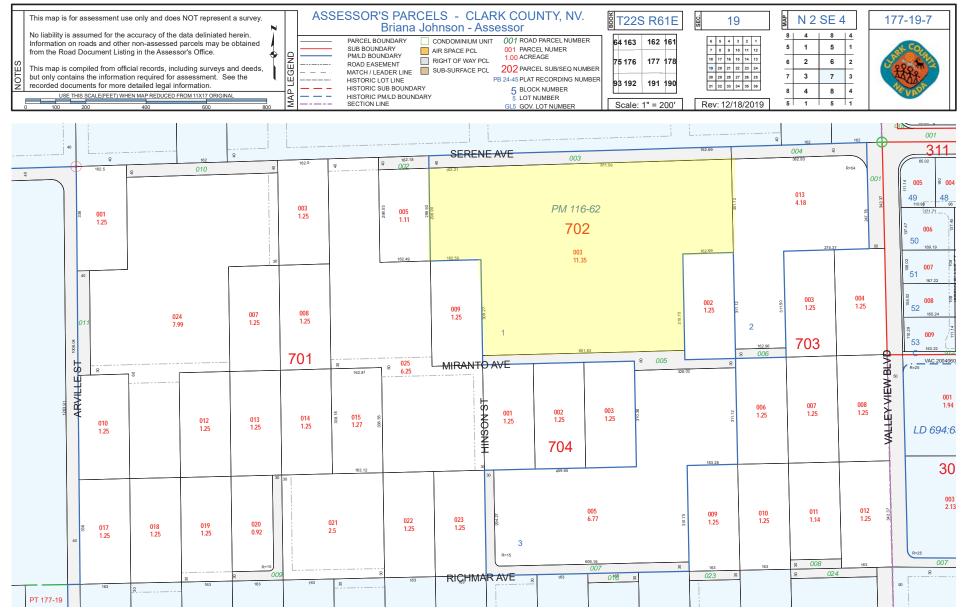

## (Assessor's Parcel Number 177-19-702-003)

WHEREAS, at its regular meeting held on June 7, 2022, the Board of County Commissioners of Clark County, Nevada ("Board") approved a Resolution of Intent to Sell Real Property at Public Auction ("Resolution of Intent") for the sale of one (1) parcel of real property totaling ±11.35 acres commonly described as Assessor's Parcel Number 177-19-702-003, which is more particularly described on Exhibit A attached hereto and made a part hereof, generally located at Serene Avenue and Valley View Boulevard, Las Vegas, Nevada, (referred to collectively as the "Property"); and

# **SALE UNIT 19**

Acres: +/- 11.35

APN: 177-19-702-003