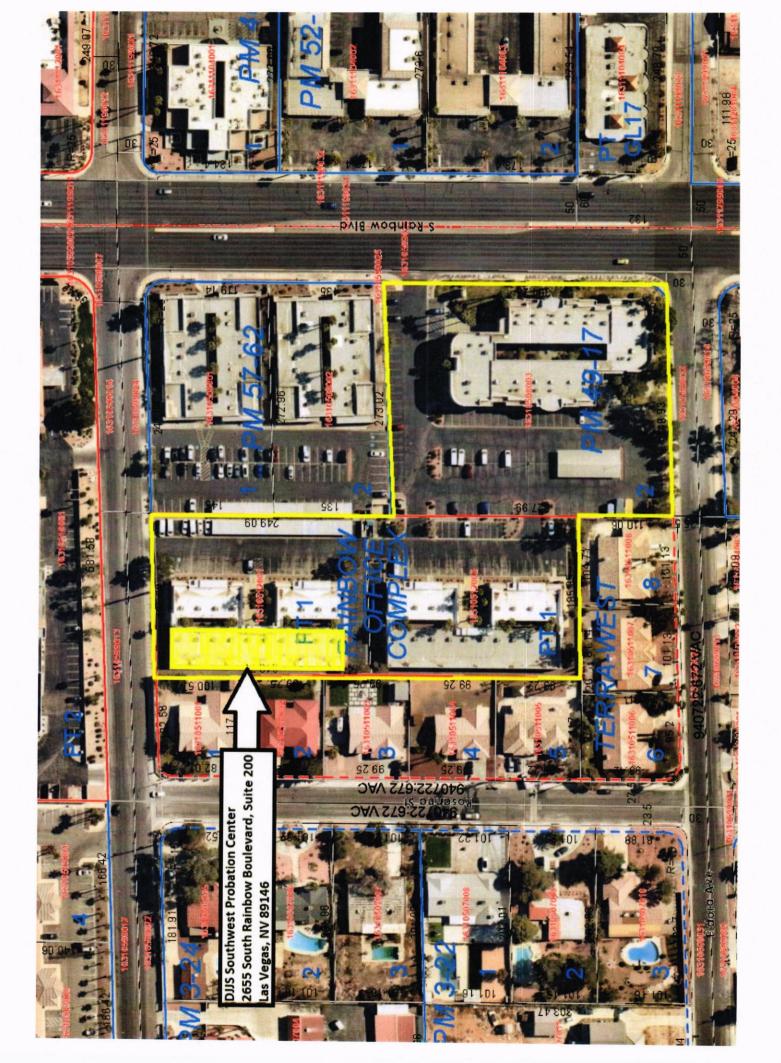

#### WITNESSETH:

WHEREAS, County and Lessor entered into a certain Lease Agreement dated May 5, 2015 (hereinafter "Lease"), for space located at 2655 S Rainbow Blvd, Suite 200, Las Vegas, NV ("Property") for approximately 7,673 square feet of office space ("Premises") as shown on Exhibit "A" attached hereto and made a part hereof; and

### **EXHIBIT A**

DJJS RAINBOW 2655 S RAINBOW BLVD, LAS VEGAS