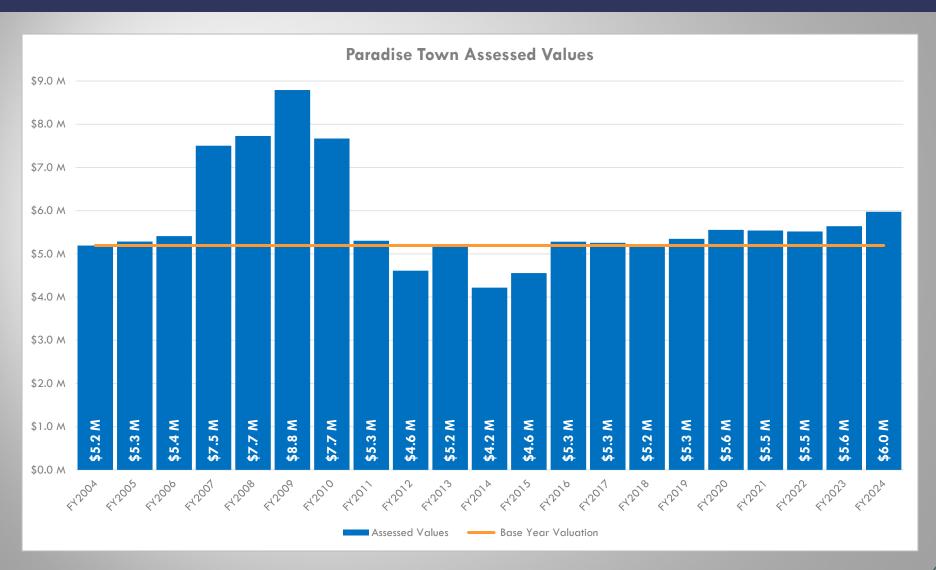

#### Assessed Values - Paradise Town

#### Overall Increment in Valuation

| TOWN                                  | FY2004 (BASE) YEAR VALUATION | FY2024<br>ASSESSED<br>VALUATION | INCREMENTAL<br>CHANGE IN<br>VALUATION |
|---------------------------------------|------------------------------|---------------------------------|---------------------------------------|
| Paradise Town                         | \$ 5.2                       | \$ 6.0                          | \$ 0.8                                |
| Sunrise Manor Town                    | 7.9                          | 10.6                            | 2.7                                   |
| Winchester Town                       | 264.6                        | 1,034.5                         | 769.9                                 |
| TOTAL CLARK COUNTY<br>REDEV. DISTRICT | \$ 277.7                     | \$ 1,051.1                      | \$ 773.4                              |