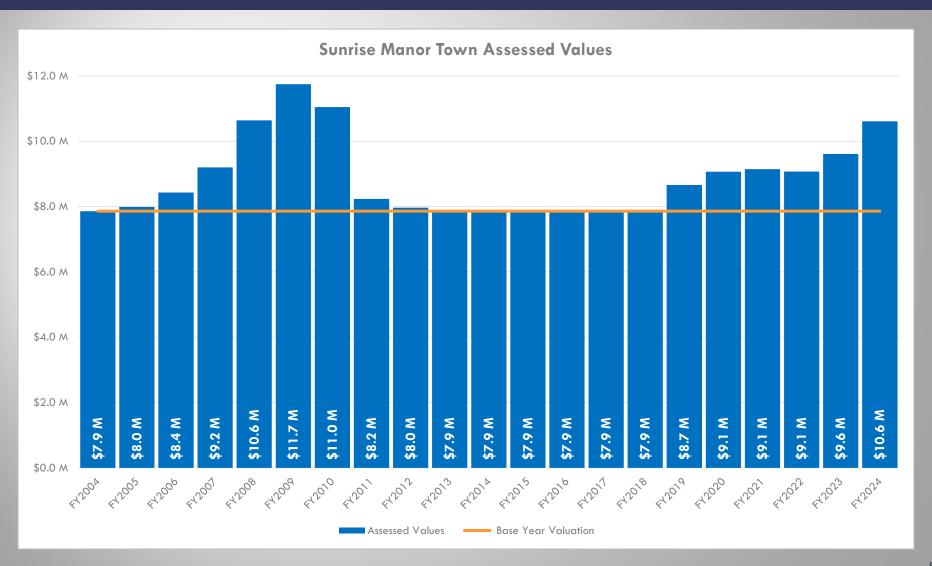

#### Assessed Values - Sunrise Manor Town

#### Overall Increment in Valuation

| TOWN                                  | FY2004 (BASE) YEAR VALUATION | FY2024<br>ASSESSED<br>VALUATION | INCREMENTAL<br>CHANGE IN<br>VALUATION |
|---------------------------------------|------------------------------|---------------------------------|---------------------------------------|
| Paradise Town                         | \$ 5.2                       | \$ 6.0                          | \$ 0.8                                |
| Sunrise Manor Town                    | 7.9                          | 10.6                            | 2.7                                   |
| Winchester Town                       | 264.6                        | 1,034.5                         | 769.9                                 |
| TOTAL CLARK COUNTY<br>REDEV. DISTRICT | \$ 277.7                     | \$ 1,051.1                      | \$ 773.4                              |