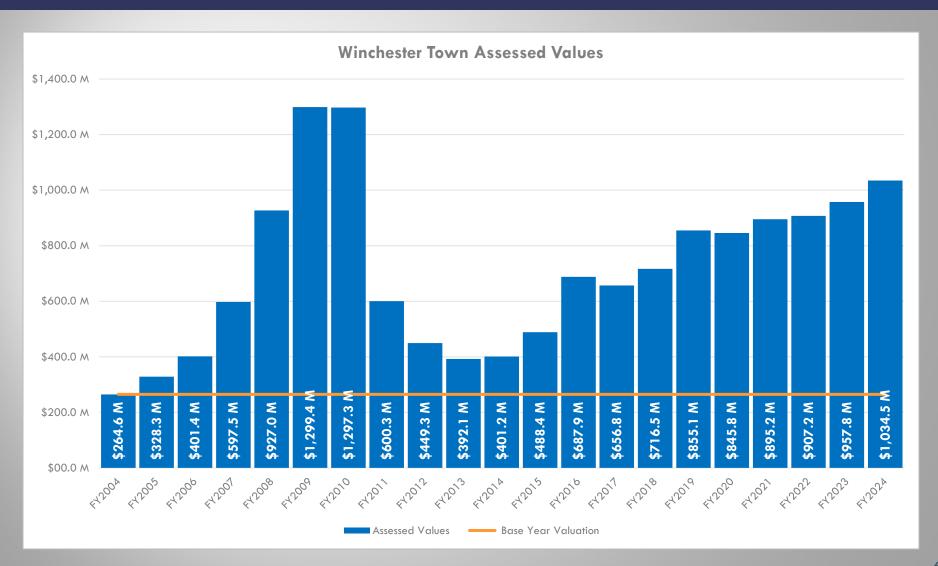

#### Assessed Values — Winchester Town

#### Overall Increment in Valuation

| TOWN                                  | FY2004 (BASE) YEAR VALUATION | FY2024<br>ASSESSED<br>VALUATION | INCREMENTAL<br>CHANGE IN<br>VALUATION |
|---------------------------------------|------------------------------|---------------------------------|---------------------------------------|
| Paradise Town                         | \$ 5.2                       | \$ 6.0                          | \$ 0.8                                |
| Sunrise Manor Town                    | 7.9                          | 10.6                            | 2.7                                   |
| Winchester Town                       | 264.6                        | 1,034.5                         | 769.9                                 |
| TOTAL CLARK COUNTY<br>REDEV. DISTRICT | \$ 277.7                     | \$ 1,051.1                      | \$ 773.4                              |