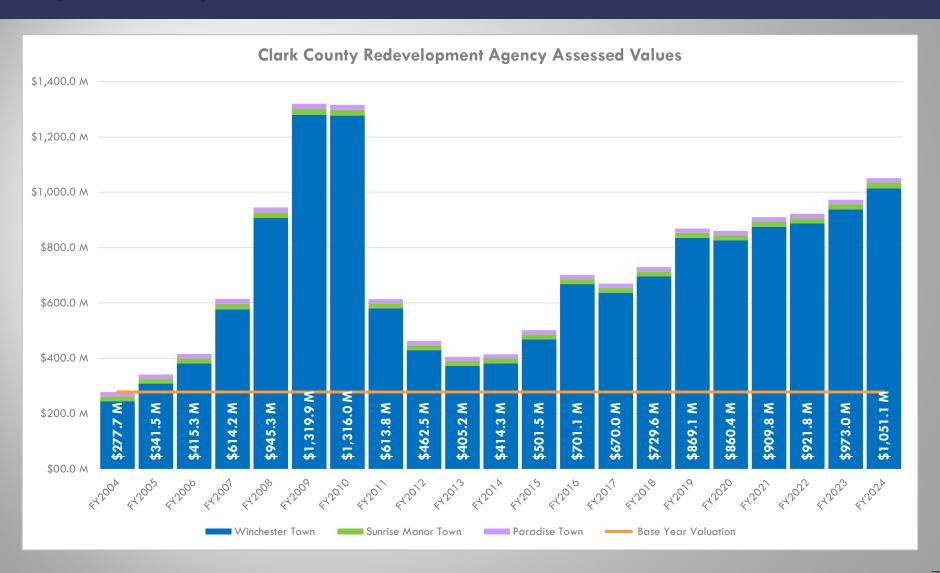

### Total Redevelopment Agency Assessed Values

#### Overall Increment in Valuation

| TOWN                                  | FY2004 (BASE) YEAR VALUATION | FY2024<br>ASSESSED<br>VALUATION | INCREMENTAL<br>CHANGE IN<br>VALUATION |
|---------------------------------------|------------------------------|---------------------------------|---------------------------------------|
| Paradise Town                         | \$ 5.2                       | \$ 6.0                          | \$ 0.8                                |
| Sunrise Manor Town                    | 7.9                          | 10.6                            | 2.7                                   |
| Winchester Town                       | 264.6                        | 1,034.5                         | 769.9                                 |
| TOTAL CLARK COUNTY<br>REDEV. DISTRICT | \$ 277.7                     | \$ 1,051.1                      | \$ 773.4                              |