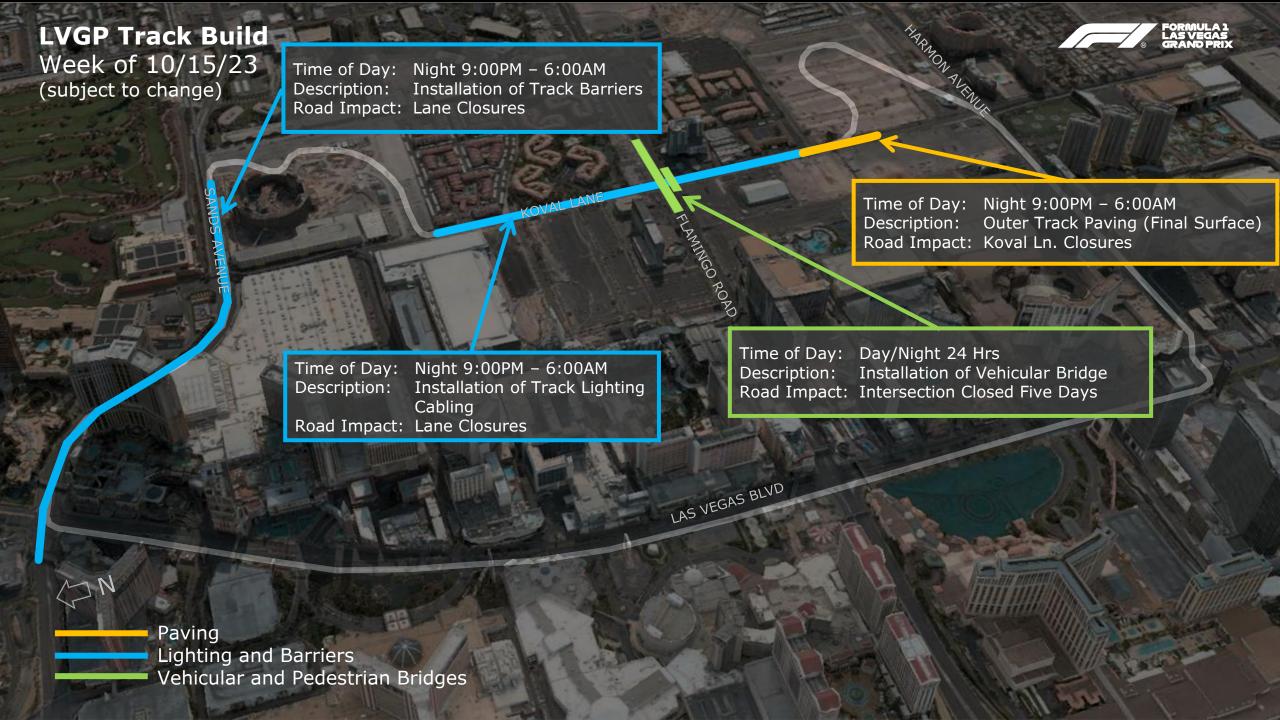

## LVGP Track Build Week of 10/15/23 (subject to change)

|                     | Week of October 15 <sup>th</sup> Oct 15 <sup>th</sup> Oct 16 <sup>th</sup> Oct 17 <sup>th</sup> Oct 18 <sup>th</sup> Oct 19 <sup>th</sup> Oct 20 <sup>th</sup> Oct 21 <sup>st</sup> |                           |                          |                           |                           |                          |                            |                           |                                           |                  |                                       |                           |                           |                        |              |                           |                      |                      |                           |                                   |  |                        |                          |              |  |  |
|---------------------|-------------------------------------------------------------------------------------------------------------------------------------------------------------------------------------|---------------------------|--------------------------|---------------------------|---------------------------|--------------------------|----------------------------|---------------------------|-------------------------------------------|------------------|---------------------------------------|---------------------------|---------------------------|------------------------|--------------|---------------------------|----------------------|----------------------|---------------------------|-----------------------------------|--|------------------------|--------------------------|--------------|--|--|
|                     |                                                                                                                                                                                     | Oct 15 <sup>th</sup>      |                          |                           | Oct                       | 16 <sup>th</sup>         |                            |                           | Oct                                       | 17 <sup>th</sup> |                                       |                           | Oct                       | t 18 <sup>th</sup>     |              |                           | Oct 19 <sup>th</sup> |                      | Oct 20 <sup>th</sup>      | Oct 21st                          |  |                        |                          |              |  |  |
|                     | Paving                                                                                                                                                                              | Lighting                  | Bridge                   | Paving                    | Lighting                  | Bridge                   | Barriers                   | Paving                    | Lighting                                  | Bridge           | Barriers                              | Paving                    | Ligi                      | nting                  | Bridge       | Lighting                  | Bridge               | Barriers             | Bridge                    | Bridge                            |  |                        |                          |              |  |  |
| 12:00 AM - 1:00 AM  |                                                                                                                                                                                     |                           |                          | One Lane                  |                           |                          |                            |                           |                                           |                  |                                       |                           |                           |                        |              |                           |                      |                      |                           |                                   |  |                        |                          |              |  |  |
| 1:00 AM - 2:00 AM   |                                                                                                                                                                                     |                           |                          | North & South             | Lane Closure              |                          |                            | One Lane<br>North & South | Lane Closure<br>Koval Lane<br>Rochelle to |                  |                                       | One Lane<br>North & South |                           | 2 Lane<br>Closure East |              | Lane Closure              |                      | 2 Lane               |                           |                                   |  |                        |                          |              |  |  |
| 2:00 AM - 3:00 AM   |                                                                                                                                                                                     |                           |                          | North of<br>Harmon to     | Koval Lane<br>Rochelle to |                          | 2 Lane<br>Closure Las      | - Koval Ln -<br>North of  |                                           |                  | Closure Las                           | - Koval Ln -<br>North of  | Koval Lane<br>Rochelle to | and West bound         |              | Koval Lane<br>Rochelle to |                      | Closure<br>Sands Ave |                           |                                   |  |                        |                          |              |  |  |
| 3:00 AM - 4:00 AM   |                                                                                                                                                                                     |                           |                          | Rochelle                  | Westchester               |                          | Vegas Blvd<br>Steel Kerb   | Harmon to<br>Rochelle     | Westchester                               |                  | Vegas Blvd<br>Steel Kerb              | Harmon to<br>Rochelle     | Westchester               | Harmon                 |              | Westchester               |                      | Turn 9 to<br>Koval   |                           |                                   |  |                        |                          |              |  |  |
| 4:00 AM - 5:00 AM   |                                                                                                                                                                                     |                           |                          |                           |                           |                          | Foundations -<br>Las Vegas |                           |                                           |                  | Foundations -<br>Las Vegas            | Rochelle                  |                           |                        |              |                           |                      | 110741               |                           |                                   |  |                        |                          |              |  |  |
| 5:00 AM - 6:00 AM   |                                                                                                                                                                                     |                           |                          |                           |                           |                          | Blvd & Sands<br>Ave        |                           |                                           |                  | Blvd & Sands<br>Ave                   |                           |                           |                        |              |                           |                      |                      |                           |                                   |  |                        |                          |              |  |  |
| 6:00 AM - 7:00 AM   |                                                                                                                                                                                     |                           |                          |                           |                           |                          |                            |                           |                                           |                  |                                       |                           |                           |                        |              |                           |                      |                      |                           |                                   |  |                        |                          |              |  |  |
| 7:00 AM - 8:00 AM   |                                                                                                                                                                                     |                           |                          |                           |                           |                          |                            |                           |                                           |                  |                                       |                           |                           |                        |              |                           |                      |                      |                           |                                   |  | _                      |                          |              |  |  |
| 8:00 AM - 9:00 AM   |                                                                                                                                                                                     |                           |                          |                           |                           |                          |                            |                           |                                           |                  |                                       |                           |                           |                        |              |                           |                      |                      |                           |                                   |  |                        |                          |              |  |  |
| 9:00 AM - 10:00 AM  |                                                                                                                                                                                     |                           |                          |                           |                           | Flamingo                 |                            |                           |                                           |                  |                                       |                           |                           |                        |              |                           |                      |                      |                           | Flamingo<br>Koval<br>Intersection |  |                        |                          |              |  |  |
| 10:00 AM - 11:00 AM |                                                                                                                                                                                     |                           |                          |                           |                           | Closed Either<br>Side of | Side of                    |                           |                                           |                  |                                       |                           |                           |                        |              |                           |                      |                      |                           |                                   |  |                        |                          |              |  |  |
| 11:00 AM - 12:00 PM |                                                                                                                                                                                     |                           |                          |                           |                           |                          | Intersection               | Intersection              | Intersection                              | Intersection     |                                       |                           | Flamingo<br>Koval         |                        |              |                           |                      | Flamingo<br>Koval    |                           | Flamingo<br>Koval                 |  | Flamingo<br>Koval      | Closed                   |              |  |  |
| 12:00 PM - 1:00 PM  |                                                                                                                                                                                     |                           |                          |                           |                           |                          |                            |                           |                                           |                  |                                       |                           | ļ                         |                        | Intersection |                           |                      |                      |                           | Intersection                      |  | Intersection<br>Closed |                          | Intersection |  |  |
| 1:00 PM - 2:00 PM   |                                                                                                                                                                                     |                           |                          |                           |                           |                          |                            |                           |                                           | Closed           |                                       |                           |                           |                        | Closed       |                           | Closed               |                      | Closed                    |                                   |  |                        |                          |              |  |  |
| 2:00 PM - 3:00 PM   |                                                                                                                                                                                     |                           |                          |                           |                           |                          |                            |                           |                                           |                  |                                       |                           |                           |                        |              |                           |                      |                      |                           |                                   |  |                        |                          |              |  |  |
| 3:00 PM - 4:00 PM   |                                                                                                                                                                                     |                           |                          |                           |                           |                          |                            |                           |                                           |                  |                                       |                           |                           |                        |              |                           |                      |                      |                           |                                   |  |                        |                          |              |  |  |
| 4:00 PM - 5:00 PM   |                                                                                                                                                                                     |                           |                          |                           |                           |                          |                            |                           |                                           |                  |                                       |                           |                           |                        |              |                           |                      |                      |                           |                                   |  |                        |                          |              |  |  |
| 5:00 PM - 6:00 PM   |                                                                                                                                                                                     |                           |                          |                           |                           |                          |                            |                           |                                           |                  |                                       |                           |                           |                        |              |                           |                      |                      |                           |                                   |  |                        |                          |              |  |  |
| 6:00 PM - 7:00 PM   |                                                                                                                                                                                     |                           |                          |                           |                           |                          |                            |                           |                                           |                  |                                       |                           |                           |                        |              |                           |                      |                      |                           |                                   |  |                        |                          |              |  |  |
| 7:00 PM - 8:00 PM   |                                                                                                                                                                                     |                           |                          |                           |                           |                          |                            |                           |                                           |                  |                                       |                           |                           |                        |              |                           |                      |                      |                           |                                   |  |                        |                          |              |  |  |
| 8:00 PM - 9:00 PM   |                                                                                                                                                                                     |                           |                          |                           |                           |                          |                            |                           |                                           |                  |                                       |                           |                           |                        |              |                           |                      |                      |                           |                                   |  |                        |                          |              |  |  |
| 9:00 PM - 10:00 PM  | One Lane<br>North &                                                                                                                                                                 | Lane Closure              | Flamingo                 | One Lane<br>North & South |                           | Flamingo                 |                            | One Lane<br>North & South | Lane Closure                              |                  |                                       |                           | Lane Closure              |                        |              | Lane Closure              |                      |                      |                           | Flamingo                          |  |                        |                          |              |  |  |
| 10:00 PM - 11:00 PM | South -<br>Koval Ln -<br>North of                                                                                                                                                   | Koval Lane<br>Rochelle to | Closed Either<br>Side of | Closed Either<br>Side of  | Closed Either<br>Side of  | Closed Either            | - Koval Ln -<br>North of   |                           | Koval<br>Intersection                     |                  | - Koval Ln -<br>North of<br>Harmon to | Koval Lane<br>Rochelle to |                           |                        |              | Koval Lane<br>Rochelle to |                      |                      | Koval Lane<br>Rochelle to |                                   |  |                        | Closed Either<br>Side of |              |  |  |
| 11:00 PM - 12:00 AM | Harmon to<br>Rochelle                                                                                                                                                               | Westchester               | Intersection             | Harmon to<br>Rochelle     |                           | Closed                   |                            | Rochelle                  | Westchester                               |                  |                                       |                           | Westchester               |                        |              | Westchester               |                      |                      |                           | Intersection                      |  |                        |                          |              |  |  |