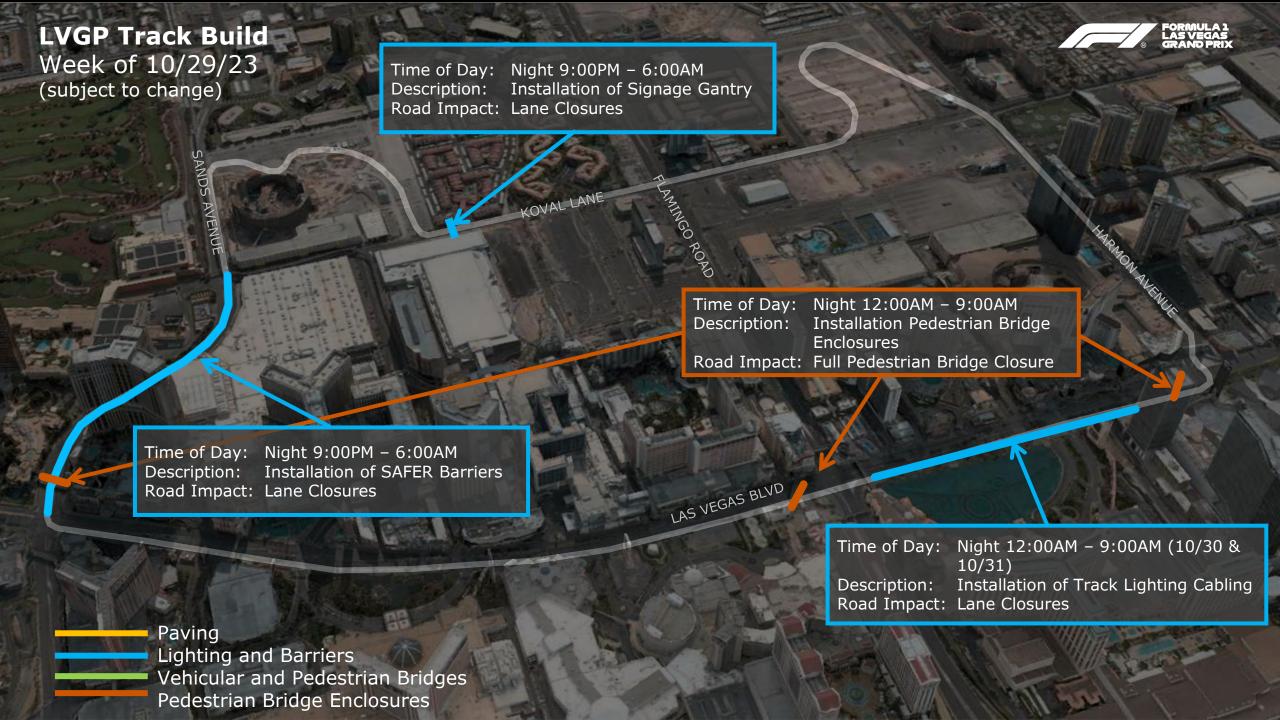

## LVGP Track Build Week of 10/29/23 (subject to change)

| Week of October 29 <sup>th</sup> Oct 29 <sup>th</sup> Oct 30 <sup>th</sup> Oct 31 <sup>st</sup> Nov 1 <sup>st</sup> Nov 2 <sup>nd</sup> Nov 3 <sup>rd</sup> Nov 4 <sup>th</sup> |                      |                                   |                           |                                   |                      |                           |                                     |                             |                                                   |                                |                               |                                   |                                |                                 |                                                                                 |                                                                     |
|---------------------------------------------------------------------------------------------------------------------------------------------------------------------------------|----------------------|-----------------------------------|---------------------------|-----------------------------------|----------------------|---------------------------|-------------------------------------|-----------------------------|---------------------------------------------------|--------------------------------|-------------------------------|-----------------------------------|--------------------------------|---------------------------------|---------------------------------------------------------------------------------|---------------------------------------------------------------------|
|                                                                                                                                                                                 | Oct 29 <sup>th</sup> | Oct 30 <sup>th</sup>              |                           |                                   | Oct 31st             |                           | Nov                                 | / 1 <sup>st</sup>           |                                                   | Nov 2 <sup>nd</sup>            |                               |                                   | Nov 3 <sup>rd</sup>            | Nov 4 <sup>th</sup>             |                                                                                 |                                                                     |
|                                                                                                                                                                                 |                      | Pedestrian<br>Bridge<br>Enclosure | Lighting                  | Pedestrian<br>Bridge<br>Enclosure | Barriers             | Lighting                  | Pedestrian<br>Bridge<br>Enclosure   | Barriers                    | Pedestrian<br>Bridge<br>Enclosure                 | Barriers                       | Gantries                      | Pedestrian<br>Bridge<br>Enclosure | Barriers                       | Gantries                        | Barriers                                                                        | Gantries                                                            |
| 12:00 AM - 1:00 AM                                                                                                                                                              |                      |                                   |                           |                                   |                      |                           |                                     |                             |                                                   |                                |                               |                                   |                                |                                 |                                                                                 |                                                                     |
| 1:00 AM - 2:00 AM                                                                                                                                                               |                      |                                   |                           |                                   |                      |                           |                                     | 2 Lane                      |                                                   | 2 Lane<br>Closure<br>Sands Ave |                               |                                   | 2 Lane<br>Closure<br>Sands Ave | 2 Lane<br>Closure Koval<br>Lane | 2 Lane<br>Closure Track<br>Painting,<br>Striping and<br>Signage<br>Installation | 2 Lane<br>Closure Koval<br>Lane<br>Advertising<br>Gantry<br>Install |
| 2:00 AM - 3:00 AM                                                                                                                                                               |                      |                                   |                           |                                   |                      |                           |                                     | Closure<br>Sands Ave        |                                                   |                                |                               |                                   |                                |                                 |                                                                                 |                                                                     |
| 3:00 AM - 4:00 AM                                                                                                                                                               |                      | Pedestrian                        | Lane Closure<br>Las Vegas | Pedestrian                        |                      | Lane Closure<br>Las Vegas | Pedestrian                          | SAFER<br>Barrier<br>Install | Pedestrian<br>Bridge<br>Enclosure<br>Installation | SAFER<br>Barrier               |                               | Pedestrian                        | SAFER<br>Barrier               | Advertising<br>Gantry           |                                                                                 |                                                                     |
| 4:00 AM - 5:00 AM                                                                                                                                                               |                      | Bridge<br>Enclosure               | Blvd                      | Bridge<br>Enclosure               |                      | Blvd                      | Bridge<br>Enclosure<br>Installation |                             |                                                   | Install                        |                               | Bridge<br>Enclosure               | Install                        | Install                         |                                                                                 |                                                                     |
| 5:00 AM - 6:00 AM                                                                                                                                                               |                      | Installation                      | Flamingo to<br>Harmon Ave | Installation                      |                      | Flamingo to<br>Harmon Ave |                                     |                             |                                                   |                                |                               | Installation                      |                                |                                 |                                                                                 |                                                                     |
| 6:00 AM - 7:00 AM                                                                                                                                                               |                      |                                   |                           |                                   |                      | _                         |                                     |                             |                                                   |                                |                               |                                   |                                |                                 |                                                                                 |                                                                     |
| 7:00 AM - 8:00 AM                                                                                                                                                               |                      |                                   |                           |                                   |                      |                           |                                     |                             |                                                   |                                |                               |                                   |                                |                                 |                                                                                 |                                                                     |
| 8:00 AM - 9:00 AM                                                                                                                                                               |                      |                                   |                           |                                   |                      |                           |                                     |                             |                                                   |                                |                               |                                   |                                |                                 |                                                                                 |                                                                     |
| 9:00 AM - 10:00 AM                                                                                                                                                              |                      |                                   |                           |                                   |                      |                           |                                     |                             |                                                   |                                |                               |                                   |                                |                                 |                                                                                 |                                                                     |
| 10:00 AM - 11:00 AM                                                                                                                                                             |                      |                                   |                           |                                   |                      |                           |                                     |                             |                                                   |                                |                               |                                   |                                |                                 |                                                                                 |                                                                     |
| 11:00 AM - 12:00 PM                                                                                                                                                             |                      |                                   |                           |                                   |                      |                           |                                     |                             |                                                   |                                |                               |                                   |                                |                                 |                                                                                 |                                                                     |
| 12:00 PM - 1:00 PM                                                                                                                                                              |                      |                                   |                           |                                   |                      |                           |                                     |                             |                                                   |                                |                               |                                   |                                |                                 |                                                                                 |                                                                     |
| 1:00 PM - 2:00 PM                                                                                                                                                               |                      |                                   |                           |                                   |                      |                           |                                     |                             |                                                   |                                |                               |                                   |                                |                                 |                                                                                 |                                                                     |
| 2:00 PM - 3:00 PM                                                                                                                                                               |                      |                                   |                           |                                   |                      |                           |                                     |                             |                                                   |                                |                               |                                   |                                |                                 |                                                                                 |                                                                     |
| 3:00 PM - 4:00 PM                                                                                                                                                               |                      |                                   |                           |                                   |                      |                           |                                     |                             |                                                   |                                |                               |                                   |                                |                                 |                                                                                 |                                                                     |
| 4:00 PM - 5:00 PM                                                                                                                                                               |                      |                                   |                           |                                   |                      |                           |                                     |                             |                                                   |                                |                               |                                   |                                |                                 |                                                                                 |                                                                     |
| 5:00 PM - 6:00 PM                                                                                                                                                               |                      |                                   |                           |                                   |                      |                           |                                     |                             |                                                   |                                |                               |                                   |                                |                                 |                                                                                 |                                                                     |
| 6:00 PM - 7:00 PM                                                                                                                                                               |                      |                                   |                           |                                   |                      |                           |                                     |                             |                                                   |                                |                               |                                   |                                |                                 |                                                                                 |                                                                     |
| 7:00 PM - 8:00 PM                                                                                                                                                               |                      |                                   |                           |                                   |                      |                           |                                     |                             |                                                   |                                |                               |                                   |                                |                                 |                                                                                 |                                                                     |
| 8:00 PM - 9:00 PM                                                                                                                                                               |                      |                                   |                           |                                   |                      |                           |                                     |                             |                                                   |                                |                               |                                   |                                |                                 |                                                                                 |                                                                     |
| 9:00 PM - 10:00 PM                                                                                                                                                              |                      |                                   |                           |                                   | 2 Lane               |                           |                                     | 2 Lane                      |                                                   | 2 Lane                         | 2 Lane                        |                                   | 2 Lane                         | 2 Lane                          | 2 Lane                                                                          | 2 Lane<br>Closure                                                   |
| 10:00 PM - 11:00 PM                                                                                                                                                             |                      |                                   |                           |                                   | Closure<br>Sands Ave |                           |                                     | Closure<br>Sands Ave        |                                                   | Closure<br>Sands Ave           | Closure Koval                 |                                   | Closure<br>Sands Ave           | Lane                            | Closure Track Painting,                                                         | Harmon Ave<br>Advertising                                           |
| 11:00 PM - 12:00 AM                                                                                                                                                             |                      |                                   |                           |                                   | SAFER<br>Barrier     |                           |                                     | SAFER<br>Barrier            |                                                   | SAFER<br>Barrier               | Advertising<br>Gantry Install |                                   | SAFER<br>Barrier               | Advertising<br>Gantry Install   | Striping and<br>Signage                                                         | Gantry<br>Install                                                   |