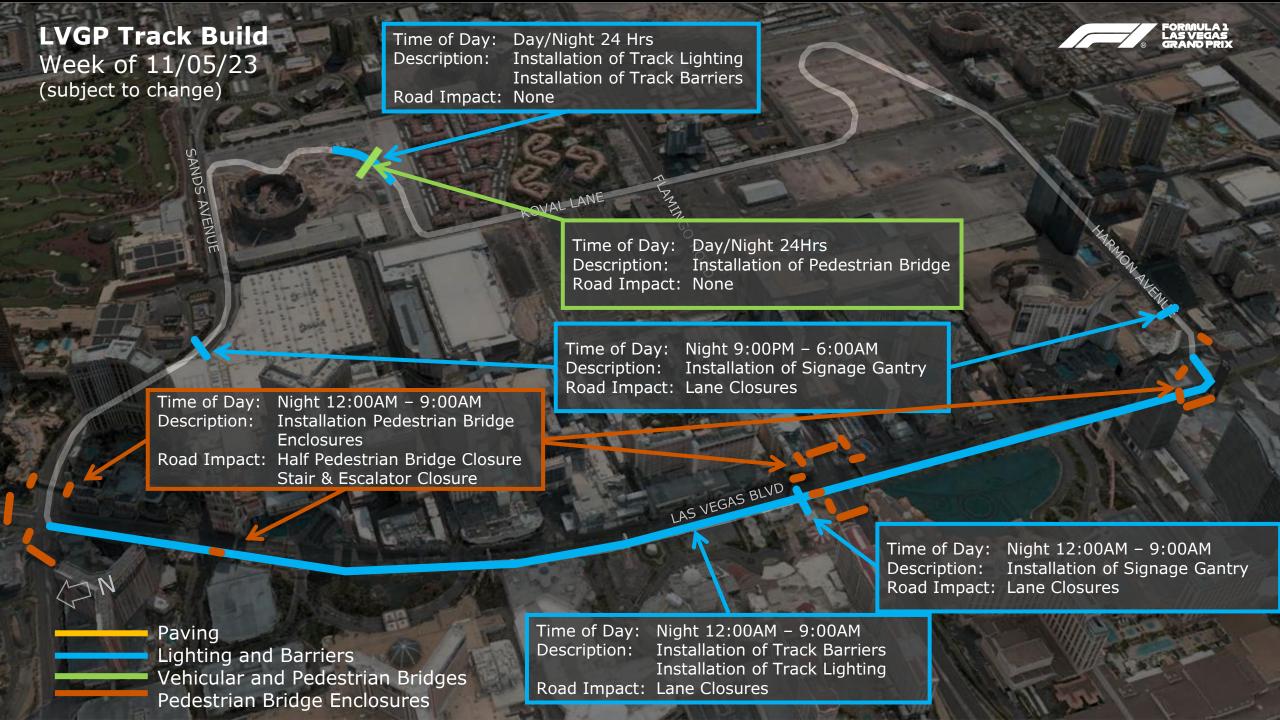

**LVGP Track Build** Week of 11/05/23

(subject to change)

FORMULA 1 LAS VEGAS © GRAND PRIX

Week of November 5<sup>th</sup> Nov 10<sup>th</sup> Nov 5<sup>th</sup> Nov 6<sup>th</sup> Nov 7<sup>th</sup> Nov 8<sup>th</sup> Nov 9<sup>th</sup> Nov 11<sup>th</sup> Pedestrian Pedestrian Pedestrian Pedestrian Pedestrian Barriers / Barriers / Barriers / Gantries Bridge Gantries Bridge Gantries Bridge Bridge **Barriers** Bridge Lighting Lighting Lighting Lighting Lighting **Enclosure Enclosure Enclosure** Enclosure **Enclosure** 12:00 AM - 1:00 AM 1:00 AM - 2:00 AM 2 Lane 2 Lane 2:00 AM - 3:00 AM 2 Lane Harmon Ave Closure Las 2 Lane Closure Las 3:00 AM - 4:00 AM 2 Lane Pedestrian 2 Lane Gantry 2 Lane Pedestrian 2 Lane Closure Las Pedestrian 2 Lane Pedestrian 2 Lane Pedestrian Vegas Blvd Closure Closure Las **TECPRO** Closure Las Closure Closure Las TECPRO 4:00 AM - 5:00 AM Vegas Blvd Enclosure Vegas Blvd Advertising Enclosure Vegas Blvd Enclosure Barriers at Vegas Blvd -Enclosure Enclosure Las Vegas Advertising Installation Sands and 5:00 AM - 6:00 AM Las Vegas 6:00 AM - 7:00 AM 7:00 AM - 8:00 AM 8:00 AM - 9:00 AM 9:00 AM - 10:00 AM 10:00 AM - 11:00 AM 11:00 AM - 12:00 PM 12:00 PM - 1:00 PM 1:00 PM - 2:00 PM 2:00 PM - 3:00 PM 3:00 PM - 4:00 PM 4:00 PM - 5:00 PM 5:00 PM - 6:00 PM 6:00 PM - 7:00 PM 7:00 PM - 8:00 PM 8:00 PM - 9:00 PM 9:00 PM - 10:00 PM 10:00 PM - 11:00 PM 11:00 PM - 12:00 AM