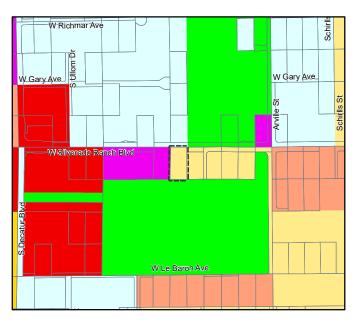

## Requested Commercial Neighborhood (CN)

## **Comprehensive Planning Residential High Rise Center** Open Lands Greater than 32 du/1 ac **Residential Rural** Up to 0.5 du/1 ac Agricultural Enterprise Planned Land Use **Residential Agricultural** Office Professional Up to 1 du/1 ac **Rural Neighborhood Preservation Commercial Neighborhood** CP-21-900062 Up to 2 du/1 ac **Commercial General Rural Neighborhood** Up to 2.5 du/1 ac Commission District F **Commercial Tourist** Residential I ow **Business and Design** Up to 3.5 du/1 ac **Research Park Residential Suburban** Industrial Up to 8 du/1 ac **Residential Medium** Heavy Industrial Up to 3 du/1 ac to 14 du/1 ac **Public Facilities Residential High** Up to 8 du/1 ac to 18 du/1 ac Institutional **Residential Urban Center** Up to 18 du/1 ac to 32 du/1 ac Major Development Projects 500 1,000 1,500 2,000 n Note: This map reflects parcels as they are currently configured. Feet This information is for display purposes only. No liability is assumed as to the accuracy Map created on: November 19, 2020 of the data delineated hereon.