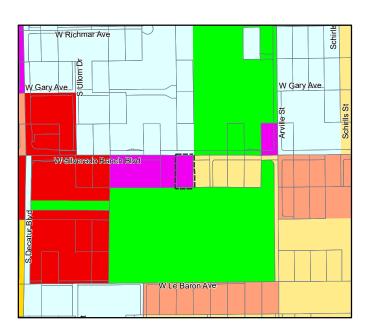

## Requested Commercial Neighborhood (CN)

## **Comprehensive Planning Residential High Rise Center** Open Lands Greater than 32 du/1 ac **Residential Rural** Up to 0.5 du/1 ac Agricultural Enterprise Planned Land Use **Residential Agricultural** Office Professional Up to 1 du/1 ac **Rural Neighborhood Preservation Commercial Neighborhood** CP-21-900062 Up to 2 du/1 ac **Commercial General Rural Neighborhood** Up to 2.5 du/1 ac Commission District F **Commercial Tourist** Residential I ow **Business and Design** Up to 3.5 du/1 ac **Research Park Residential Suburban** Industrial Up to 8 du/1 ac **Residential Medium** Heavy Industrial Up to 3 du/1 ac to 14 du/1 ac **Public Facilities Residential High** Up to 8 du/1 ac to 18 du/1 ac Institutional **Residential Urban Center** Up to 18 du/1 ac to 32 du/1 ac Major Development Projects 500 1,000 1,500 2,000 n Note: This map reflects parcels as they are currently configured. Feet This information is for display purposes only. No liability is assumed as to the accuracy Map created on: November 19, 2020 of the data delineated hereon.