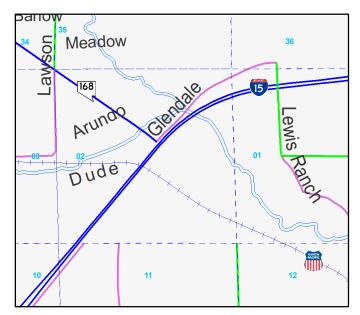

## **Transportation Element**

PA-20-700150

Glendale/Moapa Clark County, Nevada

## Beltway Las Vegas Blvd (300+ ft R-O-W) Las Vegas Blvd (200+ ft R-O-W) Interstates/State Hwys (per NDOT) Arterials (120+ ft R-O-W) Arterials (100+ ft R-O-W) Collectors (80+ ft R-O-W) Collectors (60+ ft R-O-W) Railroads Interchanges

Note: Categories denoted in the legend may not apply to the presented area.

**Map created on: January 28, 2021** This information is for display purposes only. No liability is assumed as to the accuracy of