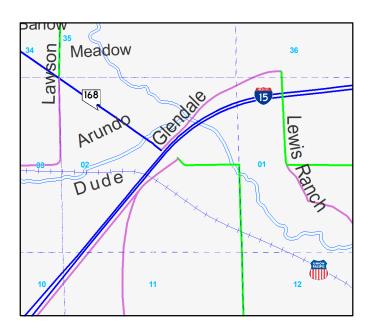

## **Transportation Element**

PA-20-700150

Glendale/Moapa Clark County, Nevada

## Beltway Las Vegas Blvd (300+ ft R-O-W) Las Vegas Blvd (200+ ft R-O-W) Interstates/State Hwys (per NDOT) Arterials (120+ ft R-O-W) Arterials (100+ ft R-O-W) Collectors (80+ ft R-O-W) Collectors (60+ ft R-O-W) Railroads Interchanges

Note: Categories denoted in the legend may not apply to the presented area.

**Map created on: January 28, 2021** This information is for display purposes only. No liability is assumed as to the accuracy of