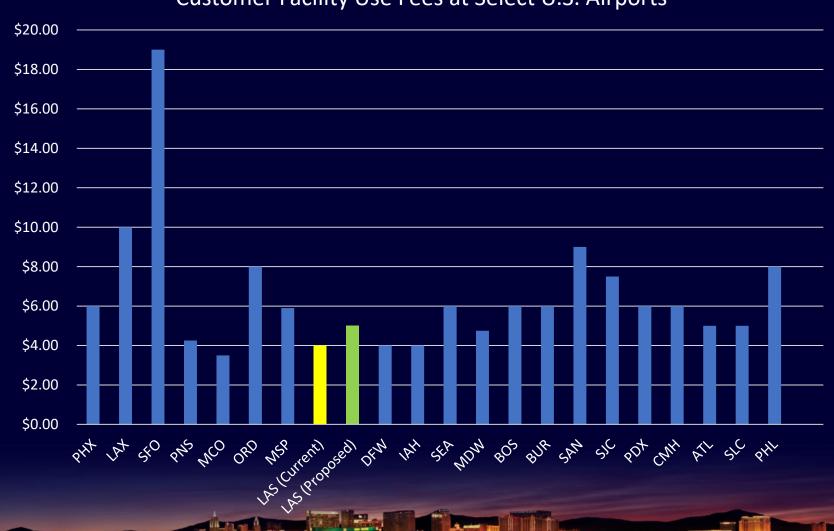

#### Proposed Fee Increase at McCarran Rent-A-Car Center

- Increase the Customer Facility Charge (CFC) from \$4 per day to \$5 per day.
- Daily CFC will not exceed 14 days per rental vehicle contract.
- Authorization for Director of Aviation to increase the CFC, on an as-needed basis, to a maximum of \$8.
- Fees support MRACC operations & maintenance and capital improvements.

### **Comparing CFC Daily Rates**

#### Department of Aviation Surveyed 21 Airports

- Average daily rate for CFCs among the 21 airports: \$6.57
- 17 of those surveyed had daily rates above \$4
- 12 airports had no limit on the number of days to charge the CFC