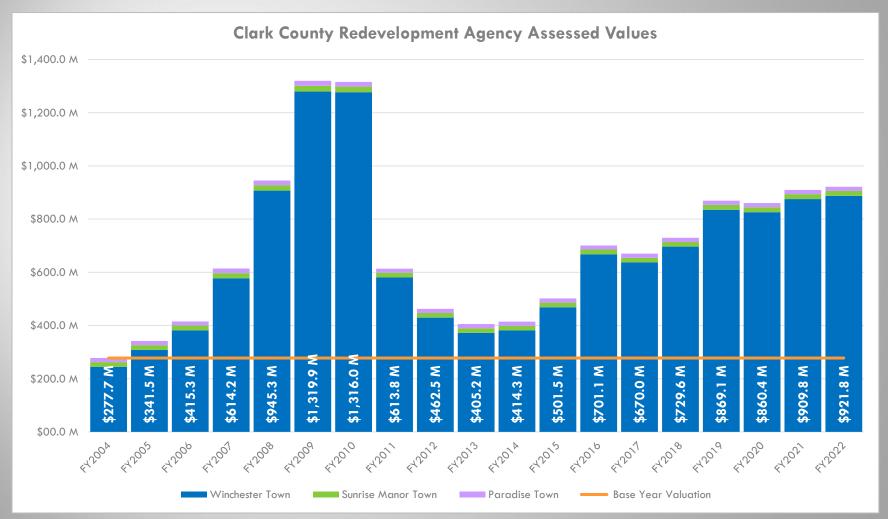

#### Total Assessed Values

(In Millions)

Parcels located within Winchester Town are responsible for 99.8% of the assessed values.

## **FY2022 Increment**

|                    | BASE YEAR<br>VALUATION | FY2022<br>ASSESSED<br>VALUES | INCREMENT |
|--------------------|------------------------|------------------------------|-----------|
| Paradise Town      | \$ 5.2                 | \$ 5.5                       | \$ 0.3    |
| Sunrise Manor Town | 7.9                    | 9.1                          | 1.2       |
| Winchester Town    | 264.6                  | 907.2                        | 642.6     |
| TOTAL              | \$ 277.7               | \$ 921.8                     | \$ 644.1  |