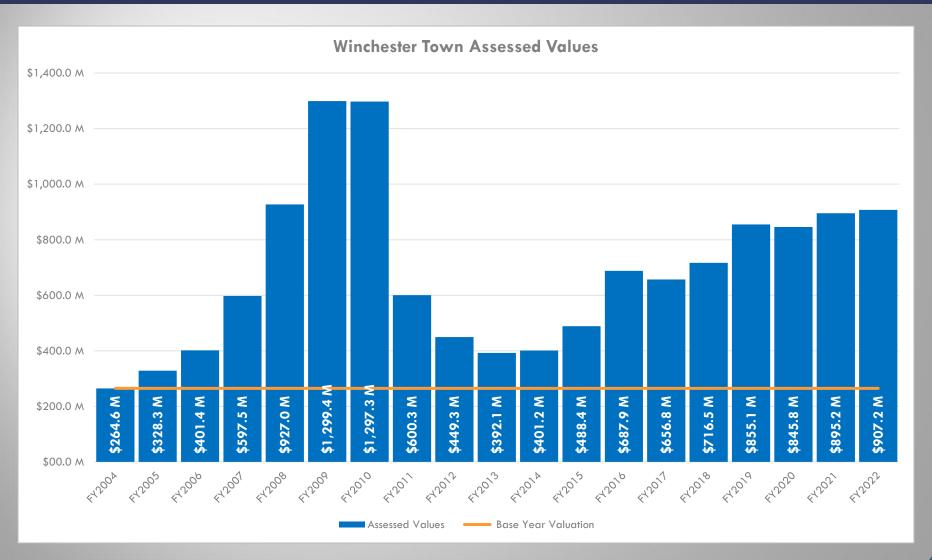

## Assessed Values — Winchester Town

#### Total Assessed Values

(In Millions)

Parcels located within Winchester Town are responsible for 99.8% of the assessed values.