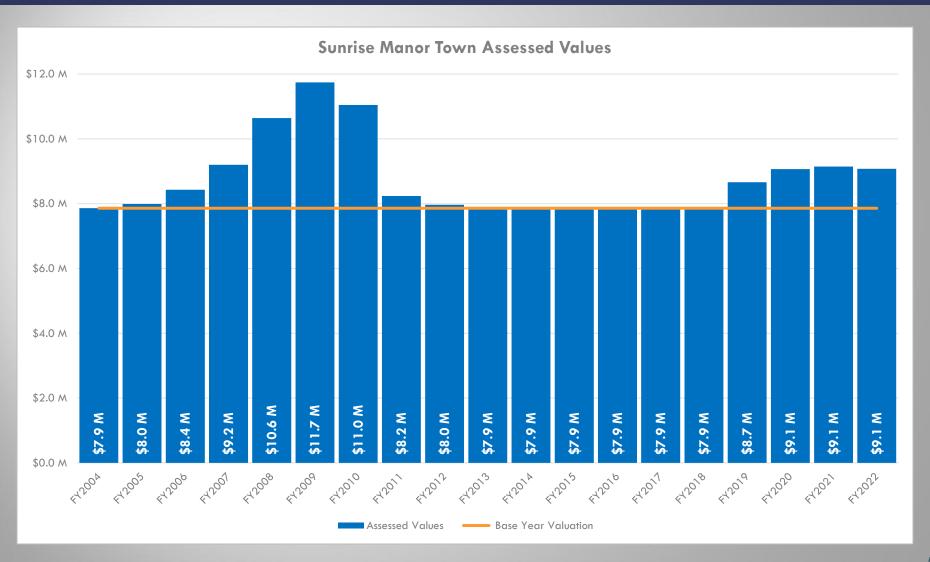

radise Town, Sunrise Manor Town, and Winchester Town.
- The assessed values of parcels within the redevelopment areas were established as of July 1, 2003 (FY2004). This is known as the "Base Year Valuation."

# Redevelopment Agency Background (cont'd)

- An "Increment" is the change in the current assessed values within the RDA compared to the Base Year Valuation.
- A positive change would generate ad valorem revenue that would be credited to the RDA.
- A negative change would reduce that year's ad valorem revenue.
  - An RDA receives no ad valorem revenue in a fiscal year in which the current assessed values fall below the Base Year Valuation.
  - This occurred in Paradise Town in FY2012, FY2014, and FY2015.

### Assessed Values - Paradise Town



## Assessed Values - Sunrise Manor Town



## Assessed Values — Winchester Town



#### Total Assessed Values

(In Millions)



Parcels located within Winchester Town are responsible for 99.8% of the assessed values.

## **FY2022 Increment**

|                    | BASE YEAR<br>VALUATION | FY2022<br>ASSESSED<br>VALUES | INCREMENT |
|--------------------|------------------------|------------------------------|-----------|
| Paradise Town      | \$ 5.2                 | \$ 5.5                       | \$ 0.3    |
| Sunrise Manor Town | 7.9                    | 9.1                          | 1.2       |
| Winchester Town    | 264.6                  | 907.2                        | 642.6     |
| TOTAL              | \$ 277.7               | \$ 921.8                     | \$ 644.1  |

## FY2022 Property Tax Revenue

(In Millions)

99.7