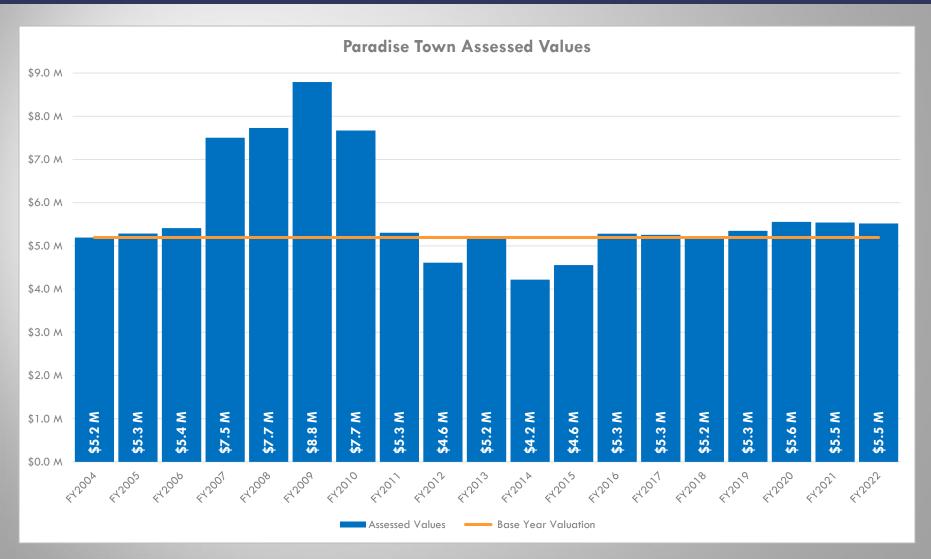

# Redevelopment Agency Background (cont'd)

- An "Increment" is the change in the current assessed values within the RDA compared to the Base Year Valuation.
- A positive change would generate ad valorem revenue that would be credited to the RDA.
- A negative change would reduce that year's ad valorem revenue.
  - An RDA receives no ad valorem revenue in a fiscal year in which the current assessed values fall below the Base Year Valuation.
  - This occurred in Paradise Town in FY2012, FY2014, and FY2015.

### Assessed Values - Paradise Town