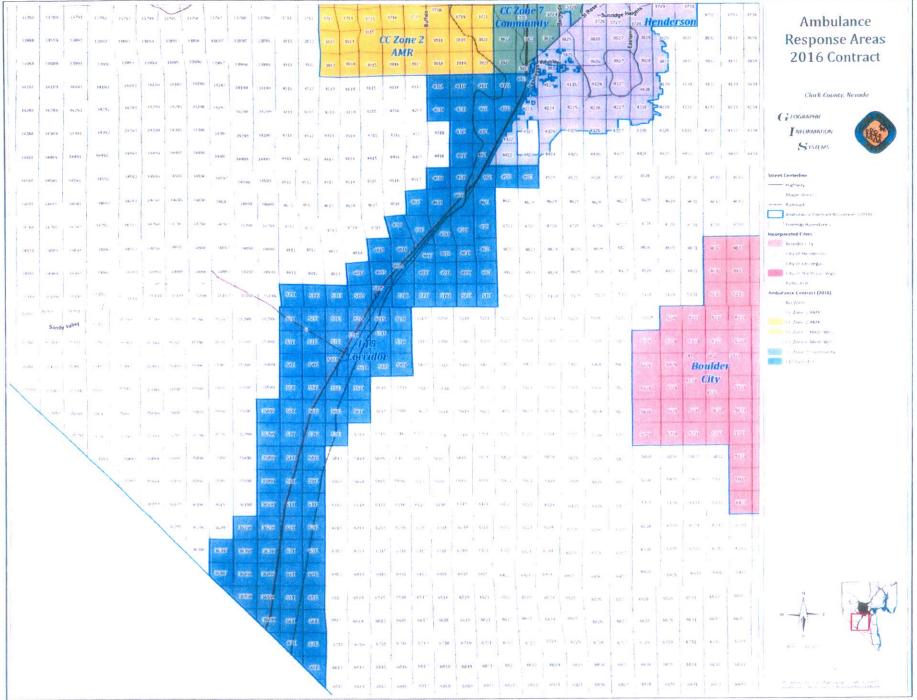

EXHIBIT A-2, PAGE

peed



28

**EXHIBIT A-2, PAGE** 

N



EXHIBIT B

## AMBULANCE FRANCHISES CALL VOLUME AND ON TIME PERFORMANCE AUGUST 2020 THROUGH JULY 2021

| AMR                                                                                            |                         | Zone 1<br>Priority 1 | Priority 2    | Zone 2<br>Priority 1 | Priority 2    | Priority 3    | Zones 1 & 2<br>Priority 1 | Priority 2 | Total  | Late Fees     |  |  |  |
|------------------------------------------------------------------------------------------------|-------------------------|----------------------|---------------|----------------------|---------------|---------------|---------------------------|------------|--------|---------------|--|--|--|
|                                                                                                |