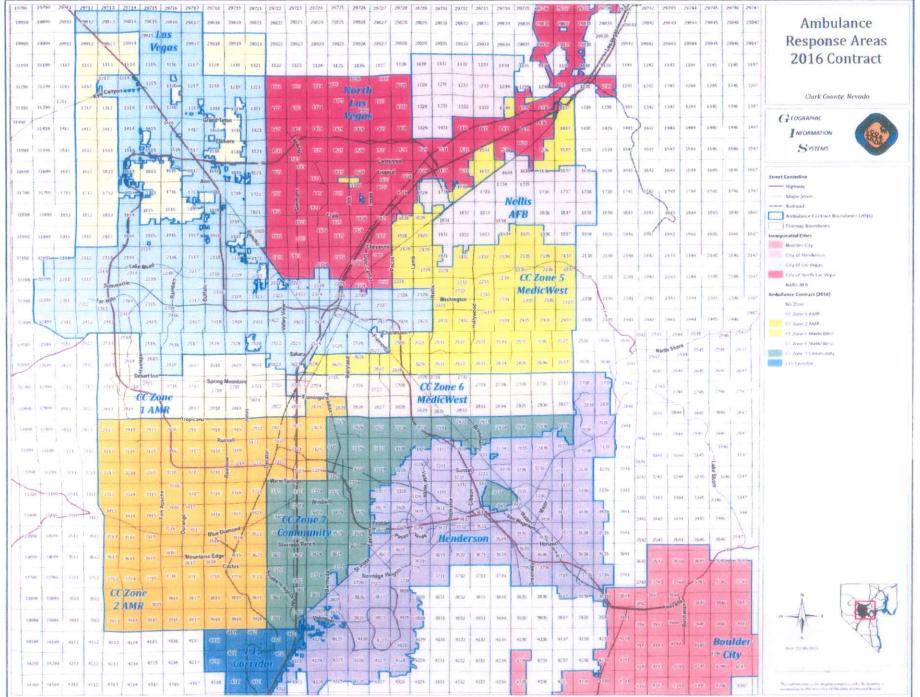

EXHIBIT A-2, PAGE

peed



28

**EXHIBIT A-2, PAGE** 

N



EXHIBIT B

## AMBULANCE FRANCHISES CALL VOLUME AND ON TIME PERFORMANCE AUGUST 2020 THROUGH JULY 2021

| AMR                                                                                            |                         | Zone 1<br>Priority 1 | Priority 2    | Zone 2<br>Priority 1 | Priority 2    | Priority 3    | Zones 1 & 2<br>Priority 1 | Priority 2 | Total  | Late Fees     |  |  |  |
|------------------------------------------------------------------------------------------------|-------------------------|----------------------|---------------|----------------------|---------------|---------------|---------------------------|------------|--------|---------------|--|--|--|
|