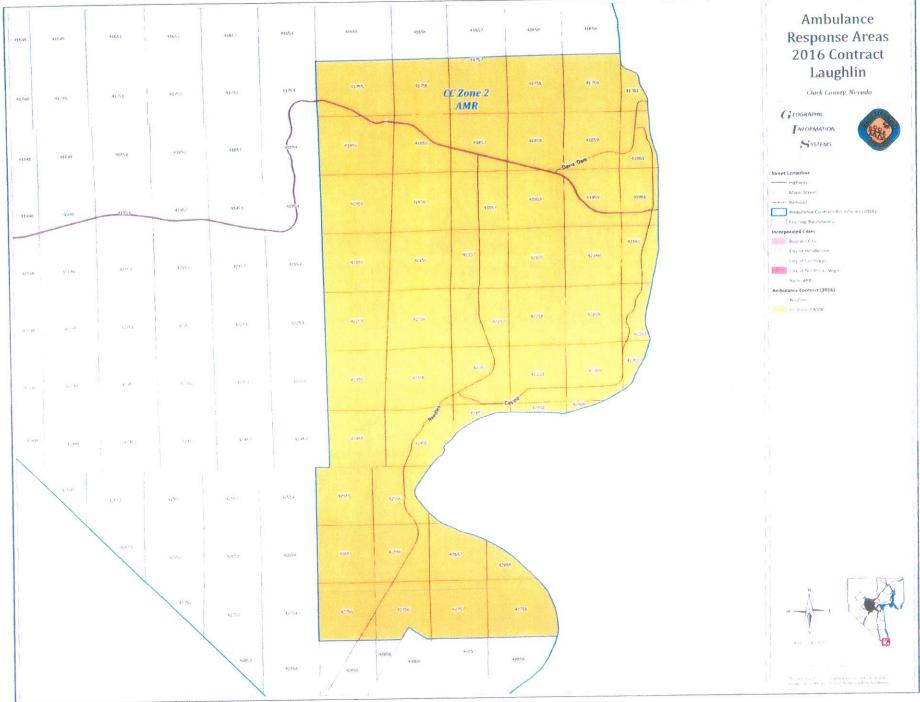

EXHIBIT A-2, PAGE

peed



28

**EXHIBIT A-2, PAGE** 

N



EXHIBIT B

## AMBULANCE FRANCHISES CALL VOLUME AND ON TIME PERFORMANCE AUGUST 2020 THROUGH JULY 2021

| AMR                                                                                            |                         | Zone 1<br>Priority 1 | Priority 2    | Zone 2<br>Priority 1 | Priority 2    | Priority 3    | Zones 1 & 2<br>Priority 1 | Priority 2 | Total  | Late Fees     |  |  |  |
|------------------------------------------------------------------------------------------------|-------------------------|----------------------|---------------|----------------------|---------------|---------------|---------------------------|------------|--------|---------------|--|--|--|
|